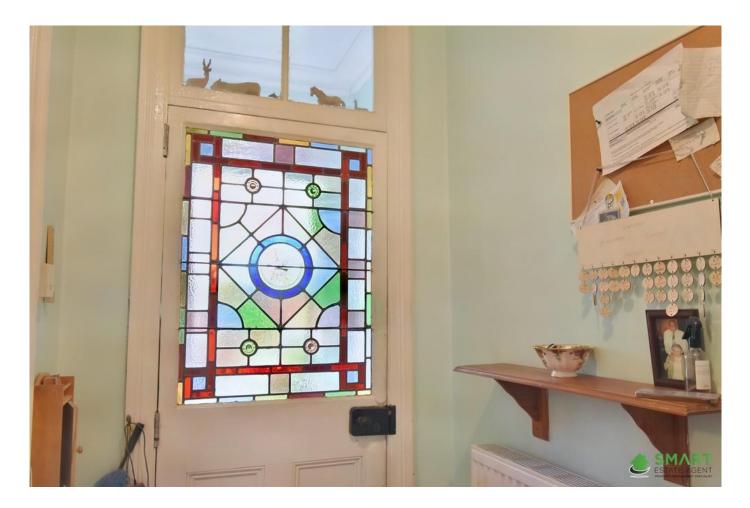

As you enter the hall through the large front door the porch area is a great space to hang jackets and store shoes. The stunning stained glass door leads to the entrance hall that gives access to the rooms on the ground floor and the stairs.