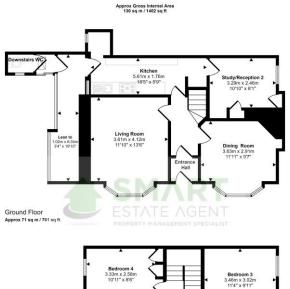

The living room is extremely spacious with large bay window overlooking the front garden. There is a second reception room/dining room that is a footprint of this room. The fireplace and high ceilings in the dining room really add character.

The kitchen was upgraded 5 years ago and is a stylish System 6 kitchen with space saving design. The kitchen has integrated appliances and plenty of storage for those kitchen essentials. Off of the kitchen there is an additional lean to - currently used as storage.

Also on the ground floor there is a room to the rear that is currently used as a laundry room, this is a multi use room and would make a great home office. There is a downstairs WC and access to the courtyard.

verification from their solicitor. We have not tested any fixtures, fittings, equipment and it is the buyers interests to check the functionality of any appliances.

This floorplan is only for illustrative purposes and is not to scale. Measurements of rooms, doors, windows, and any items are approximate and no responsibility is taken for any error, omission or mis-statement. Icons of items such as balfroom suites are representations only and may not took like the real early taked with Made Statepy 360.