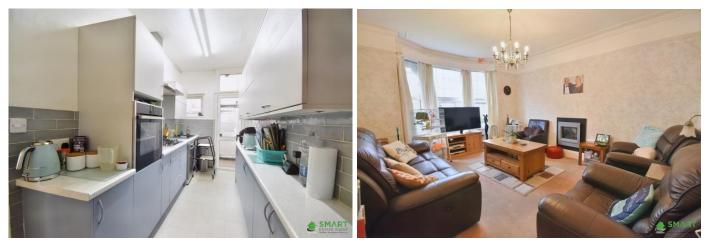

The living room is extremely spacious with large bay window overlooking the front garden. There is a second reception room/dining room that is a footprint of this room. The fireplace and high ceilings in the dining room really add character.

The kitchen was upgraded 5 years ago and is a stylish System 6 kitchen with space saving design. The kitchen has integrated appliances and plenty of storage for those kitchen essentials. Off of the kitchen there is an additional lean to - currently used as storage.