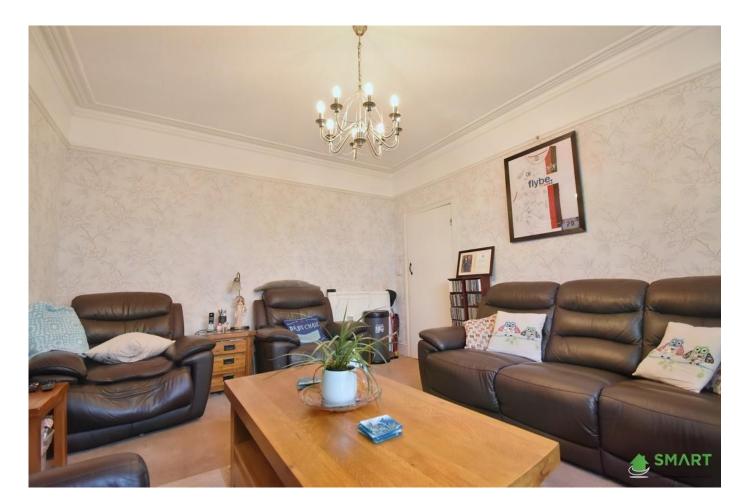

The living room is extremely spacious with large bay window overlooking the front garden. There is a second reception room/dining room that is a footprint of this room. The fireplace and high ceilings in the dining room really add character.