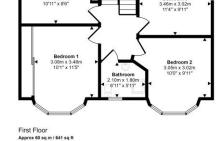

On the first floor of the property there are 4 extremely spacious bedrooms. All of the rooms have large windows which allow lots of light to enter the space. 2 of the bedrooms have integrated wardrobes.

The family bathroom was upgraded just last year and consists of a walk in shower, WC and hand wash basin.

The outdoor space wraps around the property. There is a grass area perfect for children or pets to play on, a paved area perfect for off road parking and a courtyard which makes a great al fresco dining location. The property is gated and fully enclosed.

verification from their solicitor. We have not tested any fixtures, fittings, equipment and it is the buyers interests to check the functionality of any appliances.

This floorplan is only for illustrative purposes and is not to scale. Measurements of rooms, doors, windows, and any items are approximate and no responsibility is taken for any error, omission or mis-statement. Icons of items such as balfroom suites are representations only and may not took like the real early taked with Made Statepy 360.