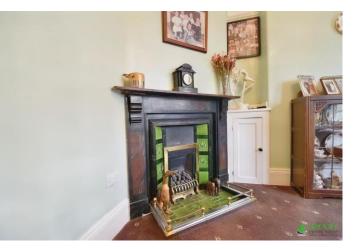

The living room is extremely spacious with large bay window overlooking the front garden. There is a second reception room/dining room that is a footprint of this room. The fireplace and high ceilings in the dining room really add character.