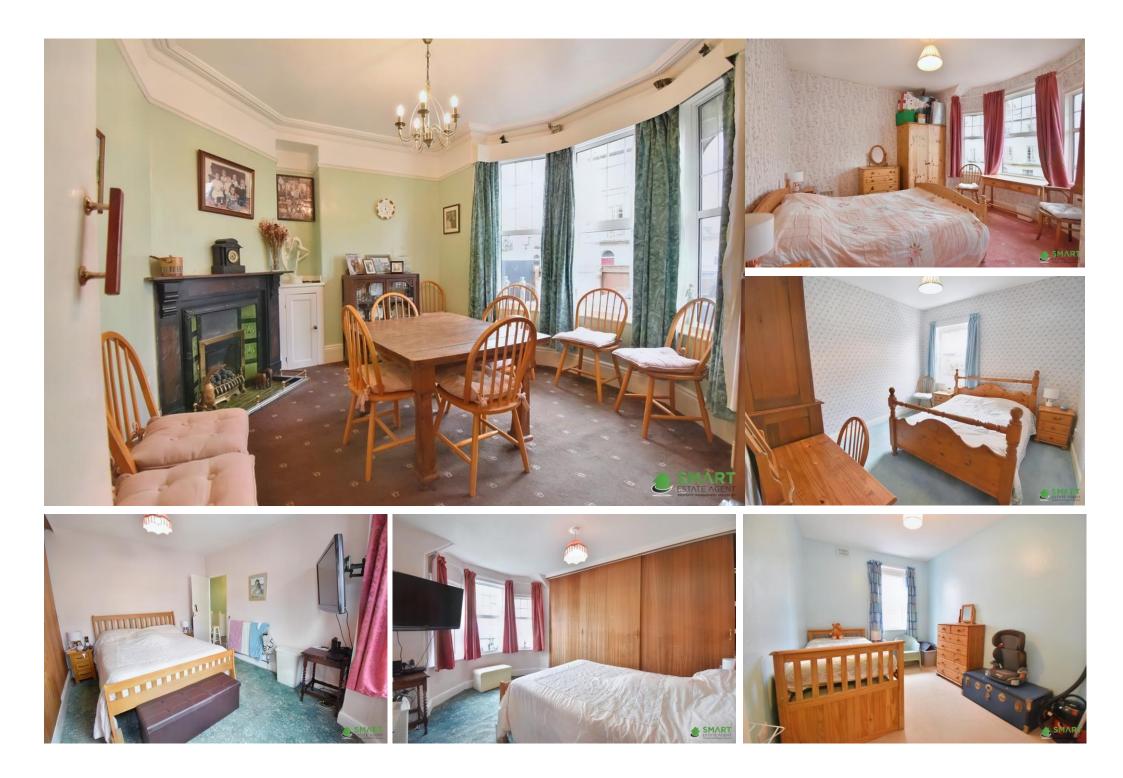

The living room is extremely spacious with large bay window overlooking the front garden. There is a second reception room/dining room that is a footprint of this room. The fireplace and high ceilings in the dining room really add character.

On the first floor of the property there are 4 extremely spacious bedrooms. All of the rooms have large windows which allow lots of light to enter the space. 2 of the bedrooms have integrated wardrobes.