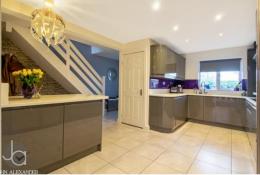

#### KITCHEN DINER

17' 5" x 15' 4" (5.31m x 4.67m)

High specification kitchen with window to front aspect, fitted wall and base units and breakfast bar with quartz worktops. Integrated NEFF double ovens including Steam oven and a Microwave/oven/grill combination, a NEFF five ring induction hob, NEFF extractor, NEFF dishwasher, plinth vacuum cleaner, plinth heater, wall mounted combi boiler and space for an American style fridge/ freezer. Opening to living room

#### LIVING ROOM

17' 5" x 10' 5" (5.31m x 3.18m)

Double door to garden room and opening to study