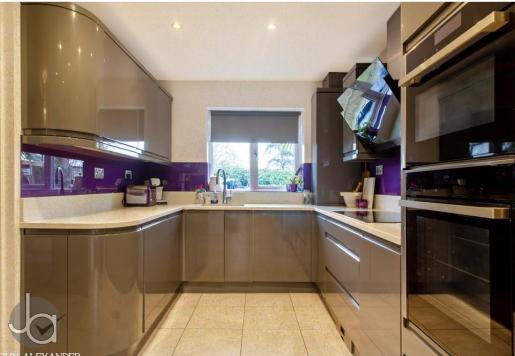

#### KITCHEN DINER

17' 5" x 15' 4" (5.31m x 4.67m)

High specification kitchen with window to front aspect, fitted wall and base units and breakfast bar with quartz worktops. Integrated NEFF double ovens including Steam oven and a Microwave/oven/grill combination, a NEFF five ring induction hob, NEFF extractor, NEFF dishwasher, plinth vacuum cleaner, plinth heater, wall mounted combi boiler and space for an American style fridge/ freezer. Opening to living room