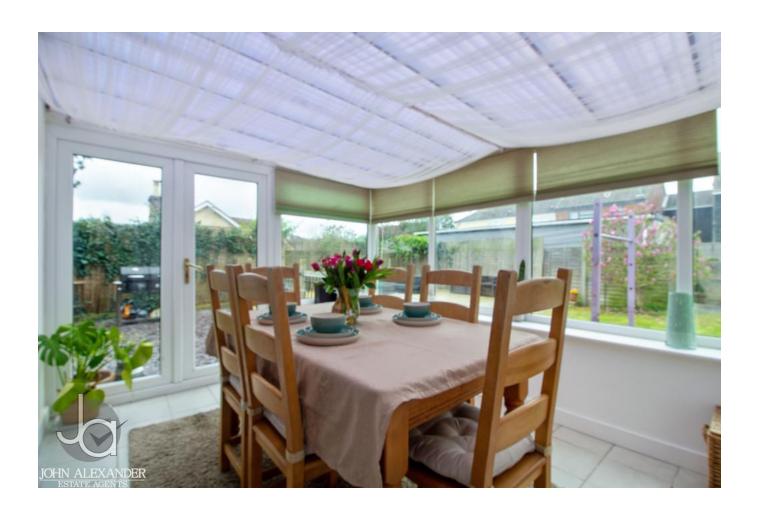

#### **GARDEN ROOM**

12' 0" x 8' 10" (3.66m x 2.69m)

Double door to garden, presently set as dining space