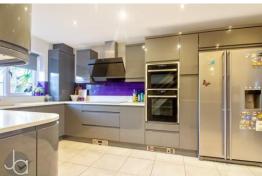

#### KITCHEN DINER

17' 5" x 15' 4" (5.31m x 4.67m)

High specification kitchen with window to front aspect, fitted wall and base units and breakfast bar with quartz worktops. Integrated NEFF double ovens including Steam oven and a Microwave/oven/grill combination, a NEFF five ring induction hob, NEFF extractor, NEFF dishwasher, plinth vacuum cleaner, plinth heater, wall mounted combi boiler and space for an American style fridge/ freezer. Opening to living room