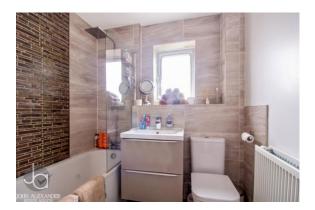

#### **BATHROOM**

6' 6" x 5' 6" (1.98m x 1.68m)

Window to front aspect, bath with shower over, wash basin and W  $\mbox{\bf C}$ 