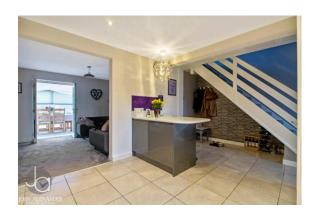

#### LIVING ROOM

17' 5" x 10' 5" (5.31m x 3.18m)

Double door to garden room and opening to study

#### STUDY

6' 5" x 6' 3" (1.96m x 1.91m)

Window to rear aspect