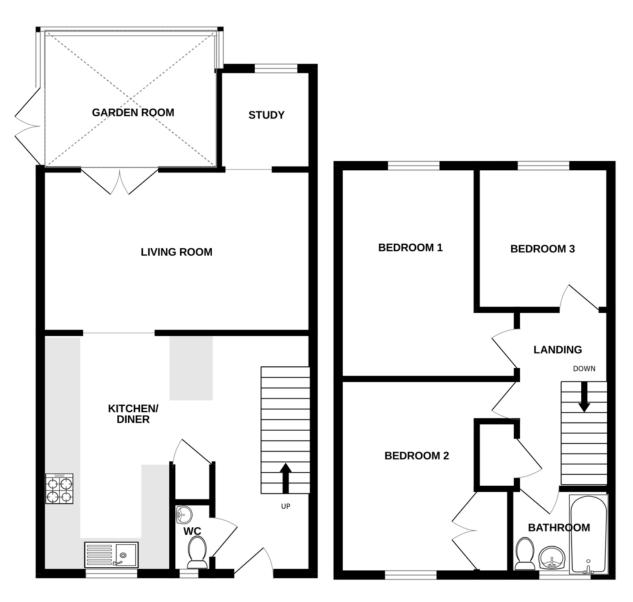

# Hillary Close, Heybridge CM9 4UB

GROUND FLOOR 1ST FLOOR

Whilst every attempt has been made to ensure the accuracy of the floorplan contained here, measurements of doors, windows, rooms and any other items are approximate and no responsibility is taken for any error, omission or mis-statement. This plan is for illustrative purposes only and should be used as such by any prospective purchaser. The services, systems and appliances shown have not been tested and no guarantee as to their orbality or efficiency can be given.

Made with Metropix ©2024

CONTACT
1 Church Road
Tiptree
Essex
CO5 OLG

Find us on..