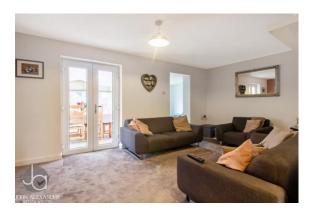

#### LIVING ROOM

17' 5" x 10' 5" (5.31m x 3.18m)

Double door to garden room and opening to study