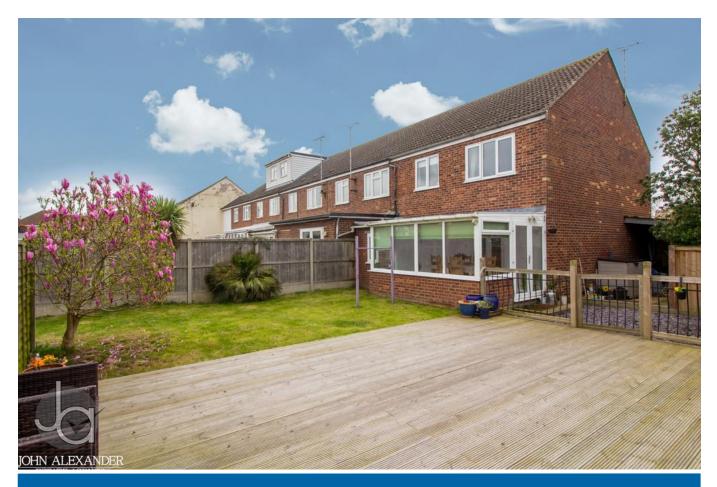

### **OUTSIDE**

Deceptively large rear garden with decked area. Rear gate access to parking area. Fence enclosed front garden with private path and hedgerow separating the front of the property from King George's playing field