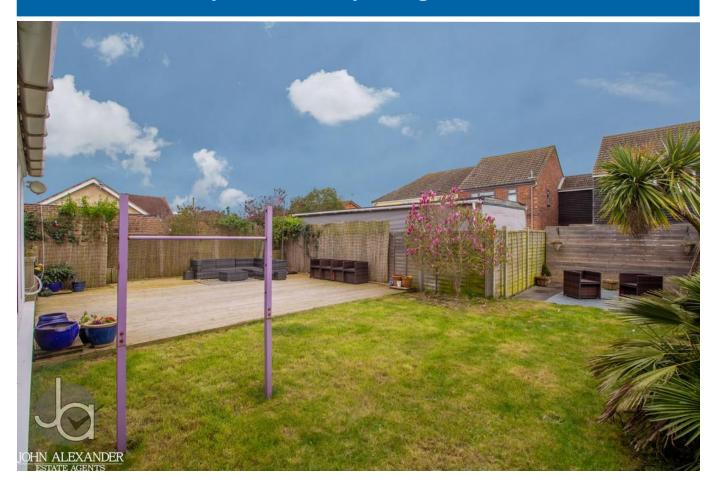

### **OUTSIDE**

Deceptively large rear garden with decked area. Rear gate access to parking area. Fence enclosed front garden with private path and hedgerow separating the front of the property from King George's playing field