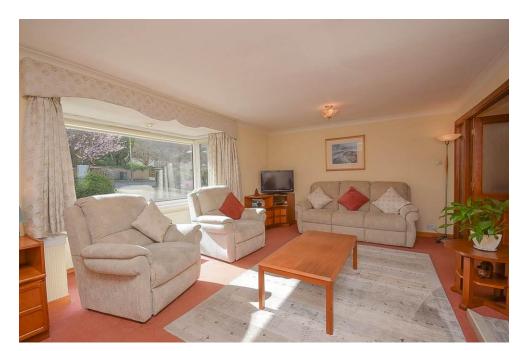

## Property Summary

Next Home are delighted to bring to the market this 3 bedroom detached bungalow situated in the most sought after area of Abernethy, Perthshire.

The property has great potential and sits on an envious plot with stunning countryside views. The current accommodation is set over one level and comprises: Entrance hall with storage, spacious lounge with bay window, dining room, kitchen, 3 double bedrooms with built in storage and a wet room.

#### Property Room sizes

**ENTRANCE HALL** 

LOUNGE

18' 7" x 15' 2" (5.66m x 4.62m)

KITCHEN

12' 3" x 12' 3" (3.73m x 3.73m)

**DINING ROOM** 

12' 3" x 8' 9" (3.73m x 2.67m)