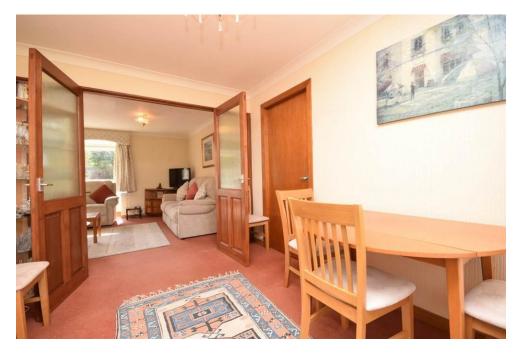

## Property Summary

Next Home are delighted to bring to the market this 3 bedroom detached bungalow situated in the most sought after area of Abernethy, Perthshire.

The property has great potential and sits on an envious plot with stunning countryside views. The current accommodation is set over one level and comprises: Entrance hall with storage, spacious lounge with bay window, dining room, kitchen, 3 double bedrooms with built in storage and a wet room.

#### Property Room sizes

**ENTRANCE HALL** 

LOUNGE

18' 7" x 15' 2" (5.66m x 4.62m)

KITCHEN

12' 3" x 12' 3" (3.73m x 3.73m)

**DINING ROOM** 

12' 3" x 8' 9" (3.73m x 2.67m)