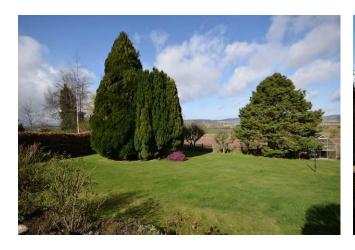

To the front there is off-street parking for 3 cars and access to a single garage. The rear garden is fully enclosed and offers an excellent development opportunity to extend the property.

The garden is well-kept with a mixture of mature shrubbery and plants throughout.

There is is a large lawn and patio both of which offers lovely seating areas to take in the rolling countryside views.

Oil fired heating and double glazing throughout.