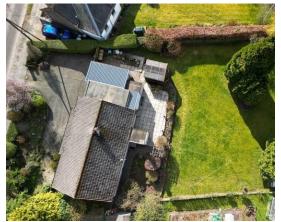

To the front there is off-street parking for 3 cars and access to a single garage. The rear garden is fully enclosed and offers an excellent development opportunity to extend the property.

The garden is well-kept with a mixture of mature shrubbery and plants throughout.

There is is a large lawn and patio both of which offers lovely seating areas to take in the rolling countryside views.

Oil fired heating and double glazing throughout.