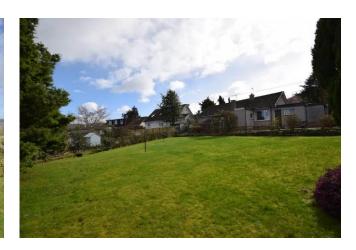

To the front there is off-street parking for 3 cars and access to a single garage. The rear garden is fully enclosed and offers an excellent development opportunity to extend the property.

The garden is well-kept with a mixture of mature shrubbery and plants throughout.

There is is a large lawn and patio both of which offers lovely seating areas to take in the rolling countryside views.

Oil fired heating and double glazing throughout.