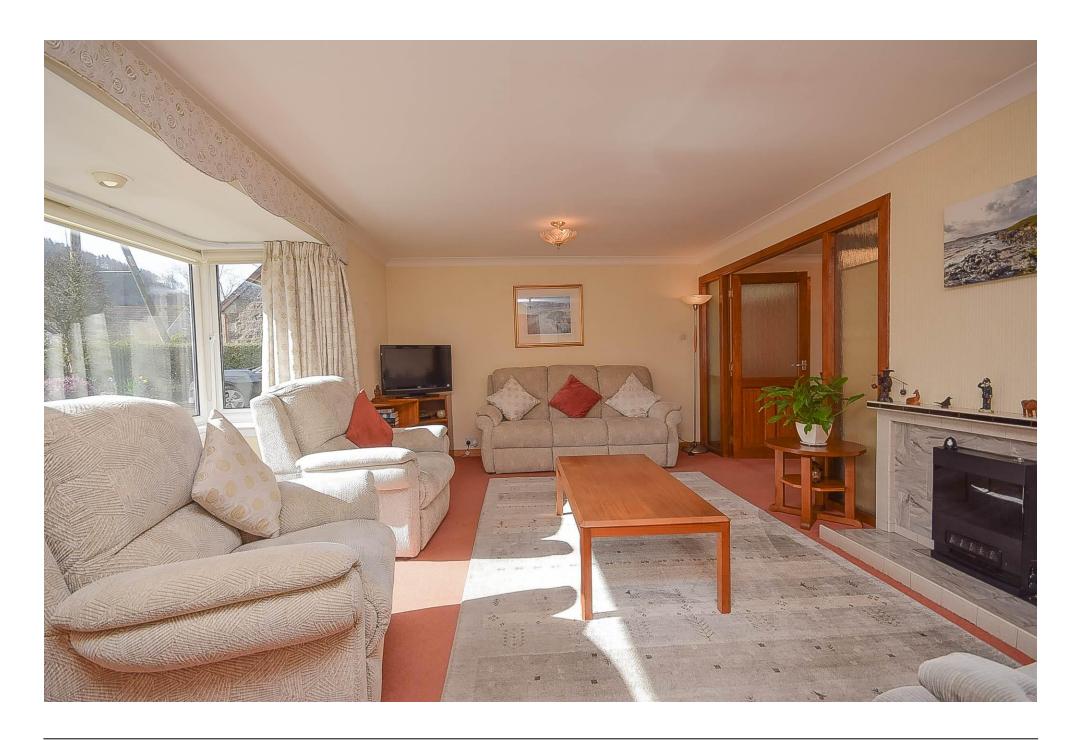

## Property Summary

Next Home are delighted to bring to the market this 3 bedroom detached bungalow situated in the most sought after area of Abernethy, Perthshire.

The property has great potential and sits on an envious plot with stunning countryside views. The current accommodation is set over one level and comprises: Entrance hall with storage, spacious lounge with bay window, dining room, kitchen, 3 double bedrooms with built in storage and a wet room.

#### Property Room sizes

**ENTRANCE HALL** 

LOUNGE

18' 7" x 15' 2" (5.66m x 4.62m)

KITCHEN

12' 3" x 12' 3" (3.73m x 3.73m)

**DINING ROOM** 

12' 3" x 8' 9" (3.73m x 2.67m)