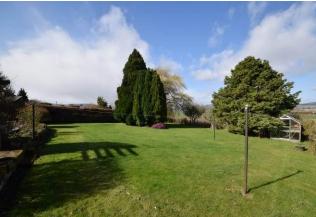

To the front there is off-street parking for 3 cars and access to a single garage. The rear garden is fully enclosed and offers an excellent development opportunity to extend the property.

The garden is well-kept with a mixture of mature shrubbery and plants throughout.

There is is a large lawn and patio both of which offers lovely seating areas to take in the rolling countryside views.

Oil fired heating and double glazing throughout.