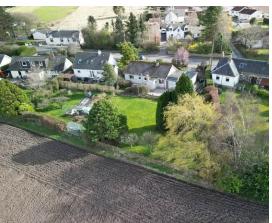

# About the Area

The lovely village of Abernethy lies approximately 9 miles South East of Perth and has become increasingly popular in recent years due to its position and easy access to all areas in the Central belt making it an excellent locality for people who require to commute.

The village of Abernethy itself has ample day to day shopping facilities together with an excellent primary school. Further shopping and amenities can be found in the nearby villages of Bridge of Earn and Newburgh.

## Property Summary

Next Home are delighted to bring to the market this 3 bedroom detached bungalow situated in the most sought after area of Abernethy, Perthshire.

The property has great potential and sits on an envious plot with stunning countryside views. The current accommodation is set over one level and comprises: Entrance hall with storage, spacious lounge with bay window, dining room, kitchen, 3 double bedrooms with built in storage and a wet room.

To the front there is off-street parking for 3 cars and access to a single garage. The rear garden is fully enclosed and offers an excellent development opportunity to extend the property.

The garden is well-kept with a mixture of mature shrubbery and plants throughout.

There is is a large lawn and patio both of which offers lovely seating areas to take in the rolling countryside views.

Oil fired heating and double glazing throughout.