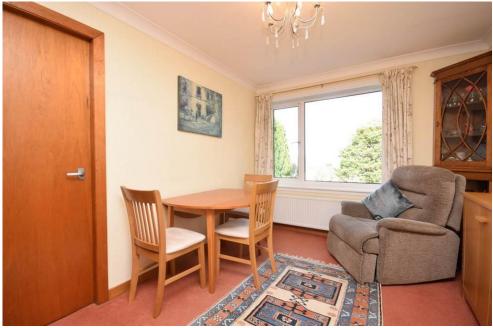

## Property Summary

Next Home are delighted to bring to the market this 3 bedroom detached bungalow situated in the most sought after area of Abernethy, Perthshire.

The property has great potential and sits on an envious plot with stunning countryside views. The current accommodation is set over one level and comprises: Entrance hall with storage, spacious lounge with bay window, dining room, kitchen, 3 double bedrooms with built in storage and a wet room.

#### Property Room sizes

**ENTRANCE HALL** 

LOUNGE

18' 7" x 15' 2" (5.66m x 4.62m)

KITCHEN

12' 3" x 12' 3" (3.73m x 3.73m)

**DINING ROOM** 

12' 3" x 8' 9" (3.73m x 2.67m)