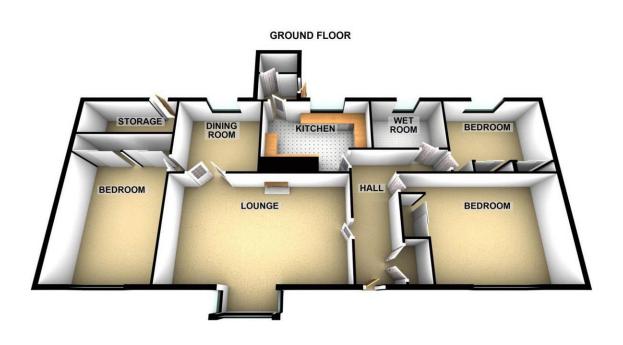

### Floorplans

#### Property Room sizes

**ENTRANCE HALL** 

LOUNGE

18' 7" x 15' 2" (5.66m x 4.62m)

KITCHEN

12' 3" x 12' 3" (3.73m x 3.73m)

**DINING ROOM** 

12' 3" x 8' 9" (3.73m x 2.67m)

BEDROOM

14'5" x 12' 2" (4.39m x 3.71m)

**BEDROOM** 

11'9" x 11' (3.58m x 3.35m)

**BEDROOM** 

16' 4" x 8' 9" (4.98m x 2.67m)

**WET ROOM** 

9' x 5' 1" (2.74m x 1.55m)