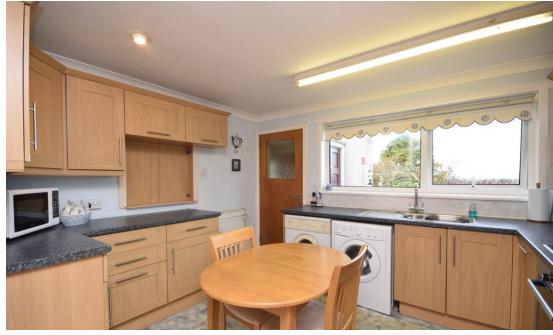

## Property Summary

Next Home are delighted to bring to the market this 3 bedroom detached bungalow situated in the most sought after area of Abernethy, Perthshire.

The property has great potential and sits on an envious plot with stunning countryside views. The current accommodation is set over one level and comprises: Entrance hall with storage, spacious lounge with bay window, dining room, kitchen, 3 double bedrooms with built in storage and a wet room.

#### Property Room sizes

**ENTRANCE HALL** 

LOUNGE

18' 7" x 15' 2" (5.66m x 4.62m)

KITCHEN

12' 3" x 12' 3" (3.73m x 3.73m)

**DINING ROOM** 

12' 3" x 8' 9" (3.73m x 2.67m)