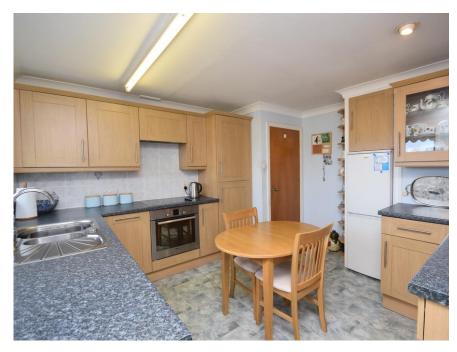

## Property Summary

Next Home are delighted to bring to the market this 3 bedroom detached bungalow situated in the most sought after area of Abernethy, Perthshire.

The property has great potential and sits on an envious plot with stunning countryside views. The current accommodation is set over one level and comprises: Entrance hall with storage, spacious lounge with bay window, dining room, kitchen, 3 double bedrooms with built in storage and a wet room.

#### Property Room sizes

**ENTRANCE HALL** 

LOUNGE

18' 7" x 15' 2" (5.66m x 4.62m)

KITCHEN

12' 3" x 12' 3" (3.73m x 3.73m)

**DINING ROOM** 

12' 3" x 8' 9" (3.73m x 2.67m)