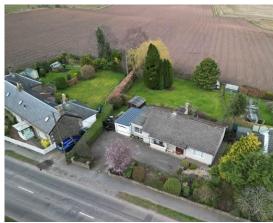

# About the Area

The lovely village of Abernethy lies approximately 9 miles South East of Perth and has become increasingly popular in recent years due to its position and easy access to all areas in the Central belt making it an excellent locality for people who require to commute.

The village of Abernethy itself has ample day to day shopping facilities together with an excellent primary school. Further shopping and amenities can be found in the nearby villages of Bridge of Earn and Newburgh.

## Property Summary

Next Home are delighted to bring to the market this 3 bedroom detached bungalow situated in the most sought after area of Abernethy, Perthshire.

The property has great potential and sits on an envious plot with stunning countryside views. The current accommodation is set over one level and comprises: Entrance hall with storage, spacious lounge with bay window, dining room, kitchen, 3 double bedrooms with built in storage and a wet room.

To the front there is off-street parking for 3 cars and access to a single garage. The rear garden is fully enclosed and offers an excellent development opportunity to extend the property.

The garden is well-kept with a mixture of mature shrubbery and plants throughout.

There is is a large lawn and patio both of which offers lovely seating areas to take in the rolling countryside views.

Oil fired heating and double glazing throughout.