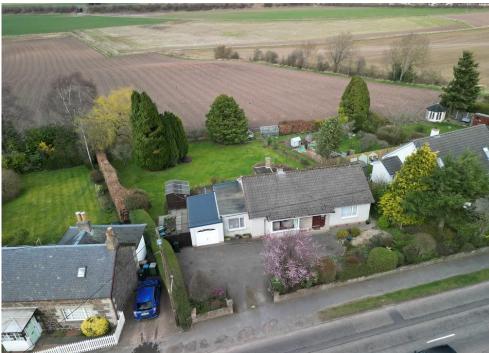

## Property Summary

Next Home are delighted to bring to the market this 3 bedroom detached bungalow situated in the most sought after area of Abernethy, Perthshire.

The property has great potential and sits on an envious plot with stunning countryside views. The current accommodation is set over one level and comprises: Entrance hall with storage, spacious lounge with bay window, dining room, kitchen, 3 double bedrooms with built in storage and a wet room.

To the front there is off-street parking for 3 cars and access to a single garage. The rear garden is fully enclosed and offers an excellent development opportunity to extend the property.

The garden is well-kept with a mixture of mature shrubbery and plants throughout.

There is is a large lawn and patio both of which offers lovely seating areas to take in the rolling countryside views.

Oil fired heating and double glazing throughout.