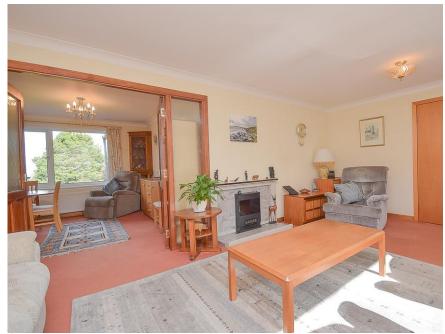

## Property Summary

Next Home are delighted to bring to the market this 3 bedroom detached bungalow situated in the most sought after area of Abernethy, Perthshire.

The property has great potential and sits on an envious plot with stunning countryside views. The current accommodation is set over one level and comprises: Entrance hall with storage, spacious lounge with bay window, dining room, kitchen, 3 double bedrooms with built in storage and a wet room.

#### Property Room sizes

**ENTRANCE HALL** 

LOUNGE

18' 7" x 15' 2" (5.66m x 4.62m)

KITCHEN

12' 3" x 12' 3" (3.73m x 3.73m)

**DINING ROOM** 

12' 3" x 8' 9" (3.73m x 2.67m)