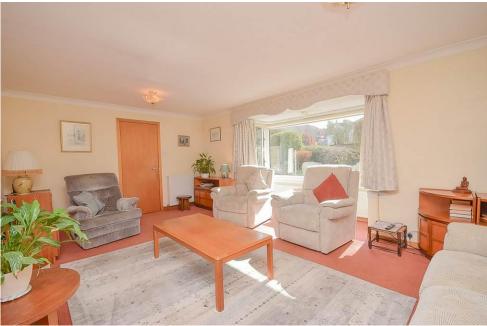

## Property Summary

Next Home are delighted to bring to the market this 3 bedroom detached bungalow situated in the most sought after area of Abernethy, Perthshire.

The property has great potential and sits on an envious plot with stunning countryside views. The current accommodation is set over one level and comprises: Entrance hall with storage, spacious lounge with bay window, dining room, kitchen, 3 double bedrooms with built in storage and a wet room.

#### Property Room sizes

**ENTRANCE HALL** 

LOUNGE

18' 7" x 15' 2" (5.66m x 4.62m)

KITCHEN

12' 3" x 12' 3" (3.73m x 3.73m)

**DINING ROOM** 

12' 3" x 8' 9" (3.73m x 2.67m)