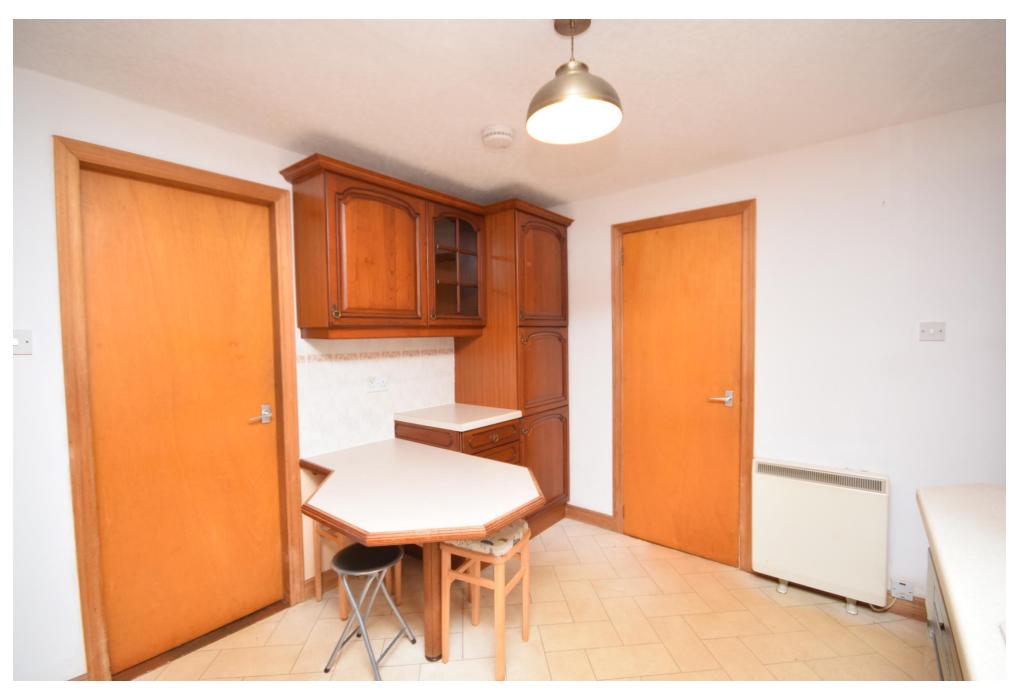

room end-terraced villa situated in the popular village of Bankfoot.

The property has been extended and offers spacious accommodation set over 2 levels comprising: Entrance hall with w/c and storage, open plan lounge/dining room with French doors leading to the rear garden, breakfasting kitchen, utility room, 3 bedrooms with principal en-suite and a bathroom.

On-street parking can be found to the front of the property.

The rear garden is low maintenance with decking and gravel. Electric heating and double glazing throughout.





### Key property features

- ✓ 3 bedrooms
- **У** En-suite
- **৺** Utility room
- **∀** W/C
- ✓ Popular residential area
- **У** Close to Perth
- ✓ Ideal for first time buyers
- **♥** Great potential
- **♥** Close to local amenities
- **♥** Quiet location







DSC\_0476





DSC\_0469 DSC\_0469





DSC\_0468 DSC\_0446





DSC\_0442 DSC\_0444





DSC\_0441 DSC\_0452





DSC\_0454 DSC\_0457





DSC\_0449 DSC\_0459







Next Home - 36 Garry Place, Bankfoot, Perth, PH1 4DA



### Floorplans



### Property Room sizes

### **HALLWAY**

### LOUNGE/DINER

22' 11" x 10' 5" (7m x 3.19m)

### KITCHEN/BREAKFAST ROOM

10' 6" x 9' 4" (3.21m x 2.87m)

### **UTILITY ROOM**

9' 6" x 6' (2.9m x 1.83m)

### LANDING

8' 3" x 7' 6" (2.53m x 2.3m)

### **BEDROOM**

13' 11" x 9' 10" (4.26m x 3m)

### **EN-SUITE**

9'1"x6'(2.77m x 1.83m)

### BEDROOM

9' 10" x 8' 9" (3m x 2.67m)

### BEDROOM

7' 3" x 9' 3" (2.22m x 2.82m)

PLEASE NOTE: These particulars whilst believed to be accurate are set out as a general outline only for guidance and do not constitute any