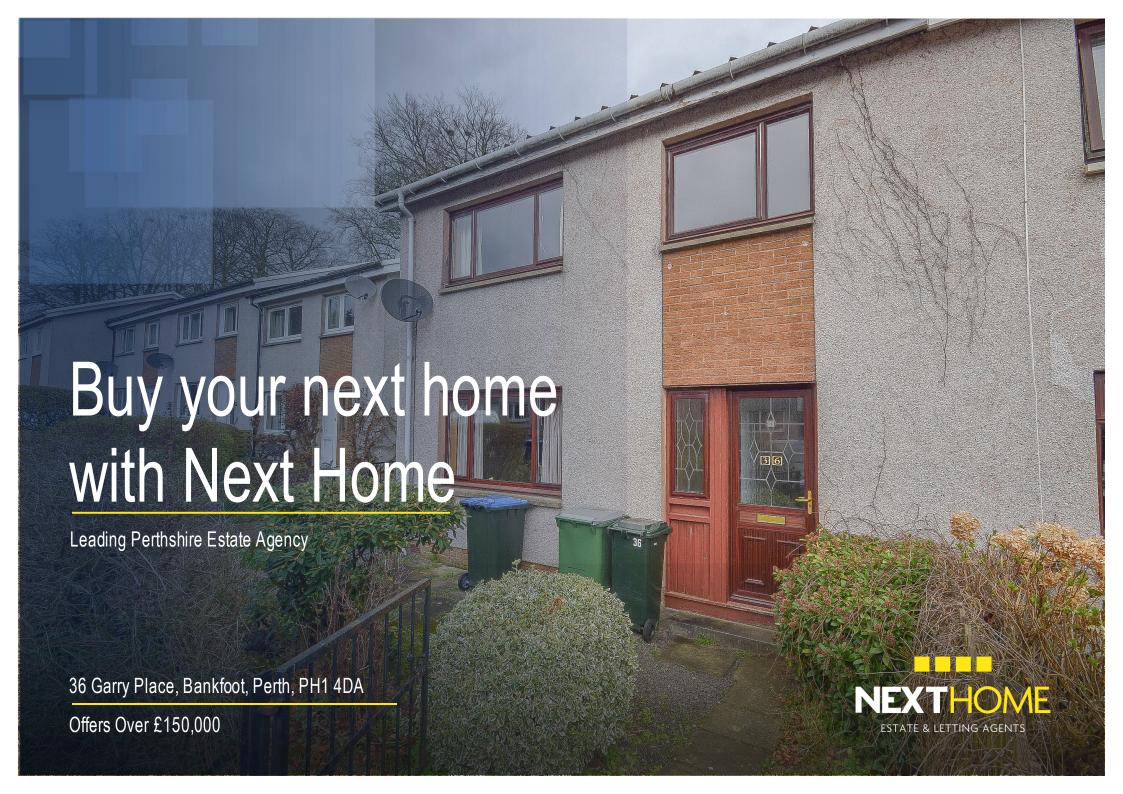

## Property Summary

Next Home are delighted to bring to the market this extended 3 bedroom end-terraced villa situated in the popular village of Bankfoot.

The property has been extended and offers spacious accommodation set over 2 levels comprising: Entrance hall with w/c and storage, open plan lounge/dining room with French doors leading to the rear garden, breakfasting kitchen, utility room, 3 bedrooms with principal en-suite and a bathroom.

On-street parking can be found to the front of the property.

The rear garden is low maintenance with decking and gravel. Electric heating and double glazing throughout.

### Key property features

- ✓ 3 bedrooms
- **У** En-suite
- **৺** Utility room
- **∀** W/C
- ✓ Popular residential area
- **У** Close to Perth
- ✓ Ideal for first time buyers
- **♥** Great potential
- **♥** Close to local amenities
- **♥** Quiet location