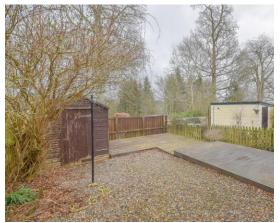

On-street parking can be found to the front of the property.

The rear garden is low maintenance with decking and gravel. Electric heating and double glazing throughout.