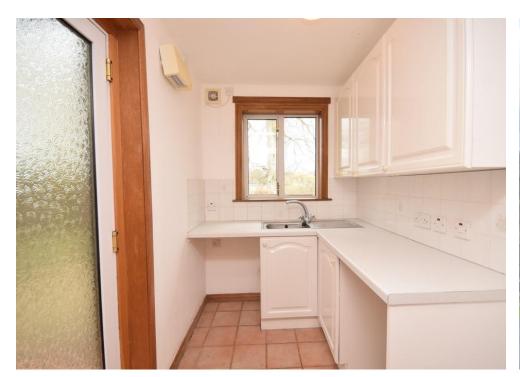

## Property Summary

Next Home are delighted to bring to the market this extended 3 bedroom end-terraced villa situated in the popular village of Bankfoot.

The property has been extended and offers spacious accommodation set over 2 levels comprising: Entrance hall with w/c and storage, open plan lounge/dining room with French doors leading to the rear garden, breakfasting kitchen, utility room, 3 bedrooms with principal en-suite and a bathroom.

### KITCHEN/BREAKFAST ROOM

10' 6" x 9' 4" (3.21m x 2.87m)