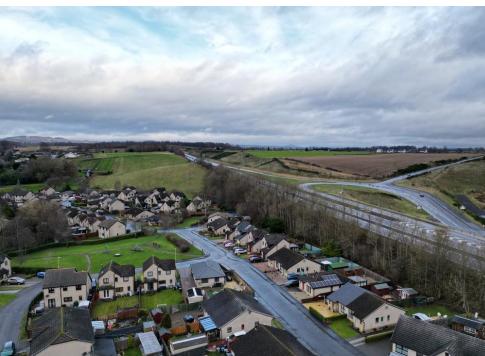

## About the Area

The village is located approximately 8 miles North of Perth and 7 miles South of Dunkeld.

There are many local amenities including a primary school, post office, inn, church, community centre, tennis club, bowling club and a junior football team to name a few.

Secondary schooling and further amenities can be found in the nearby City of Perth.

Perth boasts numerous High Street shops and businesses, cafe quarter, restaurants, cinema, theatre, conference centre, leisure facilities, railway station, hospital, doctors' surgeries, dentists, primary and secondary schools which are all within close proximity.

Perth is a scenic city on the banks of the River Tay and caters for easy commuting to all major cities within the central belt of Scotland.