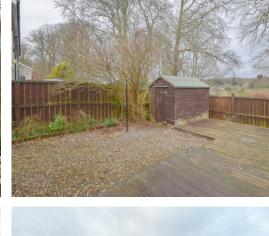

On-street parking can be found to the front of the property.

The rear garden is low maintenance with decking and gravel. Electric heating and double glazing throughout.