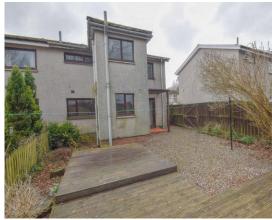

On-street parking can be found to the front of the property.

The rear garden is low maintenance with decking and gravel. Electric heating and double glazing throughout.