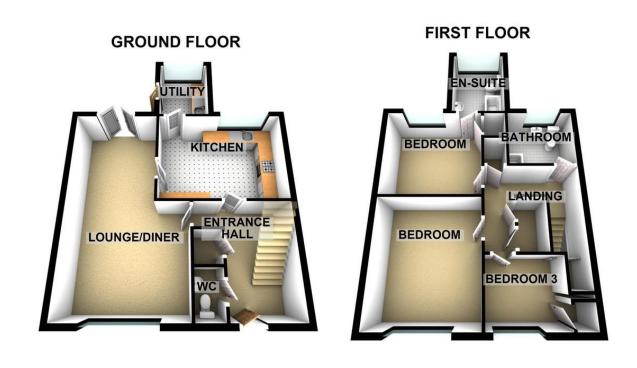

### Floorplans

### Property Room sizes

### **HALLWAY**

### LOUNGE/DINER

22' 11" x 10' 5" (7m x 3.19m)

### KITCHEN/BREAKFAST ROOM

10' 6" x 9' 4" (3.21m x 2.87m)

### **UTILITY ROOM**

9' 6" x 6' (2.9m x 1.83m)

### LANDING

8' 3" x 7' 6" (2.53m x 2.3m)

### **BEDROOM**

13' 11" x 9' 10" (4.26m x 3m)

### **EN-SUITE**

9'1"x6'(2.77m x 1.83m)

### BEDROOM

9' 10" x 8' 9" (3m x 2.67m)

### BEDROOM

7' 3" x 9' 3" (2.22m x 2.82m)

PLEASE NOTE: These particulars whilst believed to be accurate are set out as a general outline only for guidance and do not constitute any part of an offer or contract intending, purchasers should not rely on them as statements or representations of fact, but must satisfy themselves by inspection or otherwise as to their accuracy. No person in this firm's employment has the authority to make or give representation or warranty in respect of the property. All roomsizes are approximate and for general guidance only. They cannot be relied upon for fitting carpets, fumiture etc.