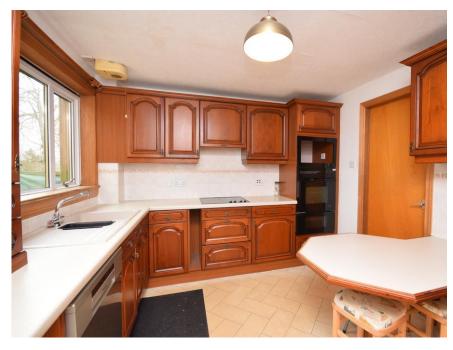

bedroom end-terraced villa situated in the popular village of Bankfoot.

The property has been extended and offers spacious accommodation set over 2 levels comprising: Entrance hall with w/c and storage, open plan lounge/dining room with French doors leading to the rear garden, breakfasting kitchen, utility room, 3 bedrooms with principal en-suite and a bathroom.

On-street parking can be found to the front of the property.

The rear garden is low maintenance with decking and gravel. Electric heating and double glazing throughout.





### Key property features

- ✓ 3 bedrooms
- **У** En-suite
- **৺** Utility room
- **∀** W/C
- ✓ Popular residential area
- **У** Close to Perth
- ✓ Ideal for first time buyers
- **♥** Great potential
- **♥** Close to local amenities
- **♥** Quiet location







DSC\_0476





DSC\_0469 DSC\_0469





DSC\_0468 DSC\_0446





DSC\_0442 DSC\_0444





DSC\_0441 DSC\_0452





DSC\_0454 DSC\_0457





DSC\_0449 DSC\_0459







Next Home - 36 Garry Place, Bankfoot, Perth, PH1 4DA



### Floorplans



### Property Room sizes

### **HALLWAY**

### LOUNGE/DINER

22' 11" x 10' 5" (7m x 3.19m)

### KITCHEN/BREAKFAST ROOM

10' 6" x 9' 4" (3.21m x 2.87m)

### **UTILITY ROOM**

9' 6" x 6' (2.9m x 1.83m)

### LANDING

8' 3" x 7' 6" (2.53m x 2.3m)

### **BEDROOM**

13' 11" x 9' 10" (4.26m x 3m)

### **EN-SUITE**

9'1"x6'(2.77m x 1.83m)

### BEDROOM

9' 10" x 8' 9" (3m x 2.67m)

### BEDROOM

7' 3" x 9' 3" (2.22m x 2.82m)

PLEASE NOTE: These particulars whilst believed to be accurate are set out as a general outline only for guidance and do not constitute