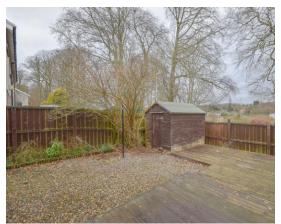

On-street parking can be found to the front of the property.

The rear garden is low maintenance with decking and gravel. Electric heating and double glazing throughout.