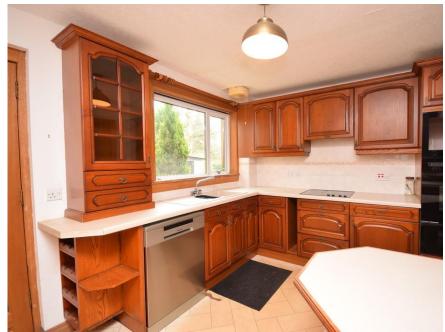

edroom end-terraced villa situated in the popular village of Bankfoot.

The property has been extended and offers spacious accommodation set over 2 levels comprising: Entrance hall with w/c and storage, open plan lounge/dining room with French doors leading to the rear garden, breakfasting kitchen, utility room, 3 bedrooms with principal en-suite and a bathroom.

On-street parking can be found to the front of the property.

The rear garden is low maintenance with decking and gravel. Electric heating and double glazing throughout.





### Key property features

- ✓ 3 bedrooms
- **У** En-suite
- **৺** Utility room
- **∀** W/C
- ✓ Popular residential area
- **У** Close to Perth
- ✓ Ideal for first time buyers
- **♥** Great potential
- **♥** Close to local amenities
- **♥** Quiet location







DSC\_0476





DSC\_0469 DSC\_0469





DSC\_0468 DSC\_0446





DSC\_0442 DSC\_0444





DSC\_0441 DSC\_0452





DSC\_0454 DSC\_0457





DSC\_0449 DSC\_0459







Next Home - 36 Garry Place, Bankfoot, Perth, PH1 4DA



### Floorplans



### Property Room sizes

### **HALLWAY**

### LOUNGE/DINER

22' 11" x 10' 5" (7m x 3.19m)

### KITCHEN/BREAKFAST ROOM

10' 6" x 9' 4" (3.21m x 2.87m)

### **UTILITY ROOM**

9' 6" x 6' (2.9m x 1.83m)

### LANDING

8' 3" x 7' 6" (2.53m x 2.3m)

### **BEDROOM**

13' 11" x 9' 10" (4.26m x 3m)

### **EN-SUITE**

9'1"x6'(2.77m x 1.83m)

### BEDROOM

9' 10" x 8' 9" (3m x 2.67m)

### BEDROOM

7' 3" x 9' 3" (2.22m x 2.82m)

PLEASE NOTE: These particulars whilst believed to be accurate are set out as a general outline only for guidance and do not constitute a