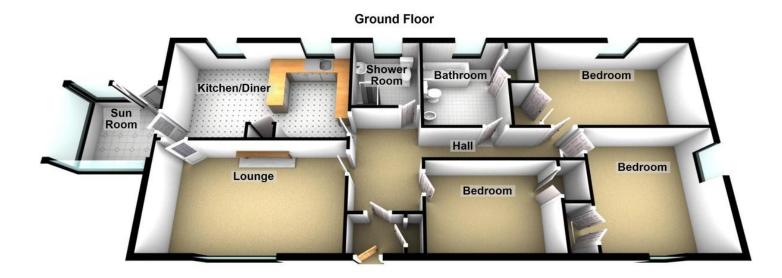

### Floorplans

#### **VESTIBULE**

HALL

18' 2" x 11' 2" (5.54m x 3.4m)

LOUNGE

17'9" x 11'8" (5.41m x 3.56m)

KITCHEN/DINER

17'9" x 11'8" (5.41m x 3.56m)

**SUN ROOM** 

10'1" x 8' 2" (3.07m x 2.49m)

**BEDROOM** 

13' 7" x 10' 4" (4.14m x 3.15m)

**BEDROOM** 

13'9" x 10' (4.19m x 3.05m)

**BEDROOM** 

12' 2" x 10' (3.71m x 3.05m)

SHOWER ROOM

9'5"x5'7" (2.87m x 1.7m)

**BATHROOM** 

10' 5" x 7' 7" (3.18m x 2.31m)

PLEASE NOTE: These particulars whilst believed to be accurate are set out as a general outline only for guidance and do not constitute any part of an offer or contract intending, purchasers should not rely on them as statements or representations of fact, but must satisfy themselves by inspection or otherwise as to their accuracy. No person in this firm's employment has the authority to make or give representation or warranty in respect of the property. All roomsizes are approximate and for general guidance only. They cannot be relied upon for fitting carpets, fumiture etc.