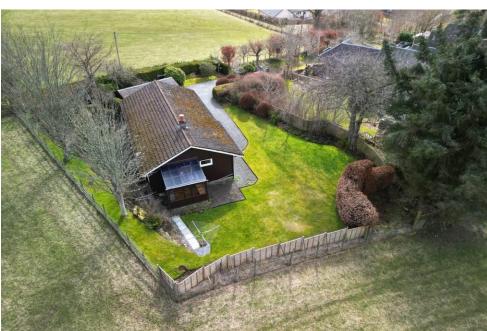

## Property Summary

Next Home are delighted to bring this rare to the market 3 bedroom detached bungalow situated in the most picturesque area of Croftinloan, Pitlochry.

The property would be make an ideal holiday home or a development opportunity. With the plot benefitting from envious panoramic countryside views this bungalow is in a prime location and comprising: vestibule, entrance hall, spacious lounge with a large front facing window, kitchen/dining room, 3 double bedrooms with built in storage, bathroom and a shower room.

The property sits on a approximately 1/4 of an acre and offers privacy throughout with mature shrubbery to the borders.

There is parking for multiple cars and a timber garage with workshop.