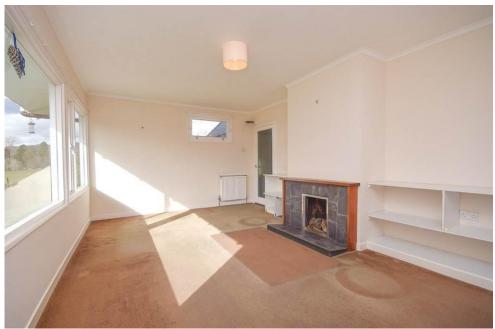

## Property Summary

Next Home are delighted to bring this rare to the market 3 bedroom detached bungalow situated in the most picturesque area of Croftinloan, Pitlochry.

The property would be make an ideal holiday home or a development opportunity. With the plot benefitting from envious panoramic countryside views this bungalow is in a prime location and comprising: vestibule, entrance hall, spacious lounge with a large front facing window, kitchen/dining room, 3 double bedrooms with built in storage, bathroom and a shower room.

#### **VESTIBULE**

HALL

18' 2" x 11' 2" (5.54m x 3.4m)

LOUNGE

17'9" x 11'8" (5.41m x 3.56m)

KITCHEN/DINER

17'9" x 11'8" (5.41m x 3.56m)

**SUN ROOM** 