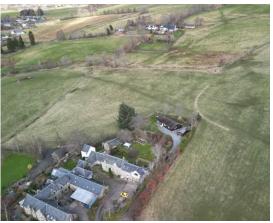

## About the Area

Located just outside the popular town of Pitlochry and set in the heart of the beautiful Perthshire countryside which is served by a wide range of local facilities and amenities including shopping, banking, professional offices, doctor's surgery and a community hospital.

The town remains a popular holiday destination and attractions include the fish ladder, Pitlochry festival theatre and the nearby Blair castle. The town is bypassed by the A9 trunk route providing easy access to the North and South.

## Property Summary

Next Home are delighted to bring this rare to the market 3 bedroom detached bungalow situated in the most picturesque area of Croftinloan, Pitlochry.

The property would be make an ideal holiday home or a development opportunity. With the plot benefitting from envious panoramic countryside views this bungalow is in a prime location and comprising: vestibule, entrance hall, spacious lounge with a large front facing window, kitchen/dining room, 3 double bedrooms with built in storage, bathroom and a shower room.

The property sits on a approximately 1/4 of an acre and offers privacy throughout with mature shrubbery to the borders.

There is parking for multiple cars and a timber garage with workshop.