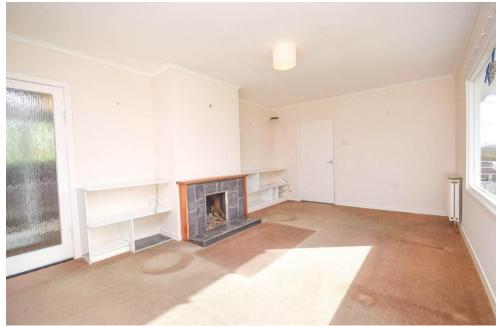

## Property Summary

Next Home are delighted to bring this rare to the market 3 bedroom detached bungalow situated in the most picturesque area of Croftinloan, Pitlochry.

The property would be make an ideal holiday home or a development opportunity. With the plot benefitting from envious panoramic countryside views this bungalow is in a prime location and comprising: vestibule, entrance hall, spacious lounge with a large front facing window, kitchen/dining room, 3 double bedrooms with built in storage, bathroom and a shower room.

#### **VESTIBULE**

HALL

18' 2" x 11' 2" (5.54m x 3.4m)

LOUNGE

17'9" x 11'8" (5.41m x 3.56m)

KITCHEN/DINER

17'9" x 11'8" (5.41m x 3.56m)

**SUN ROOM** 