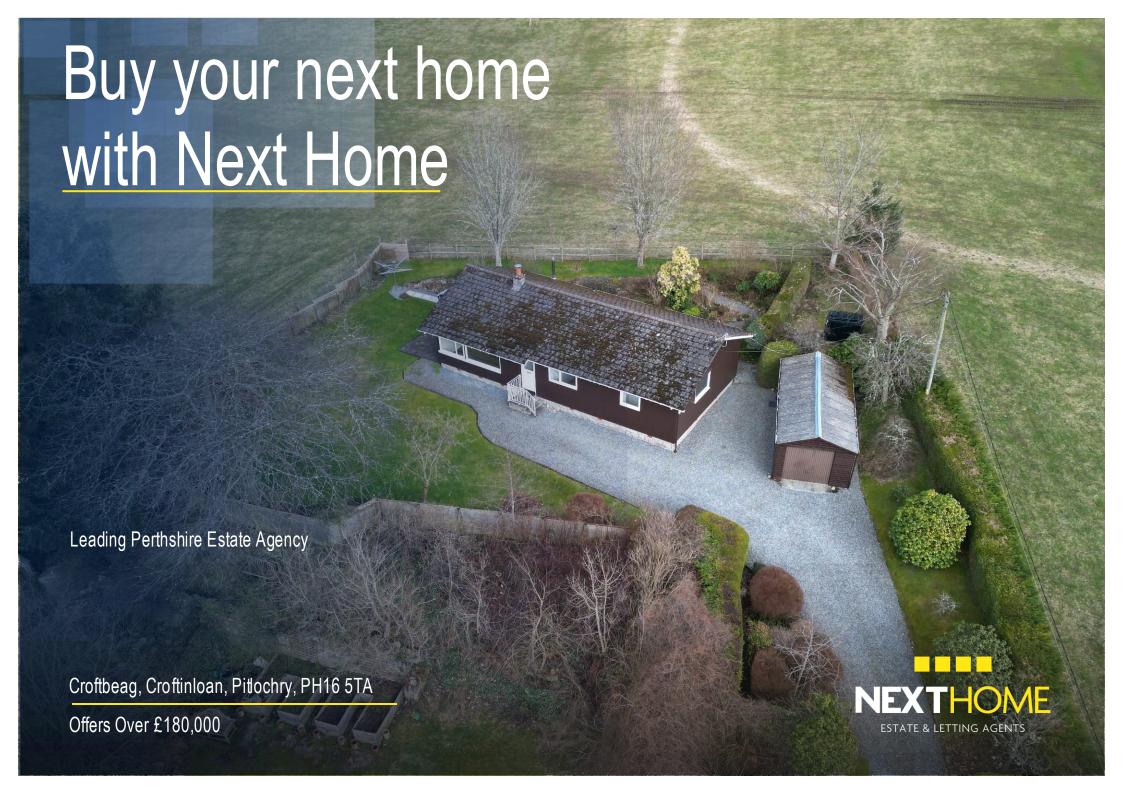

## Property Summary

Next Home are delighted to bring this rare to the market 3 bedroom detached bungalow situated in the most picturesque area of Croftinloan, Pitlochry.

The property would be make an ideal holiday home or a development opportunity. With the plot benefitting from envious panoramic countryside views this bungalow is in a prime location and comprising: vestibule, entrance hall, spacious lounge with a large front facing window, kitchen/dining room, 3 double bedrooms with built in storage, bathroom and a shower room.

The property sits on a approximately 1/4 of an acre and offers privacy throughout with mature shrubbery to the borders.

There is parking for multiple cars and a timber garage with workshop.

### Key property features

- 3 double bedrooms
- **♥** Great holiday home
- **У** Fantastic countryside views
- ✓ Very private
- Chain free
- **♥** Rare to the market
- ✓ Ideal development opportunity
- **♥** Good sized plot
- Private location
- **♥** Oil fired heating