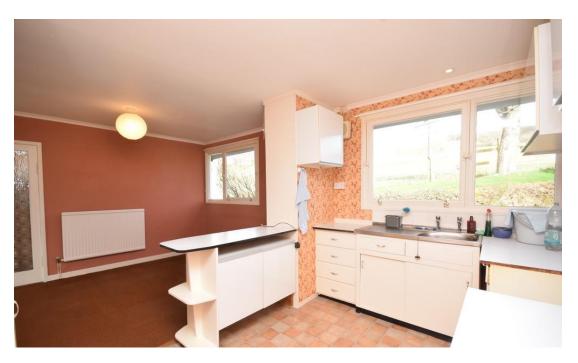

## Property Summary

Next Home are delighted to bring this rare to the market 3 bedroom detached bungalow situated in the most picturesque area of Croftinloan, Pitlochry.

The property would be make an ideal holiday home or a development opportunity. With the plot benefitting from envious panoramic countryside views this bungalow is in a prime location and comprising: vestibule, entrance hall, spacious lounge with a large front facing window, kitchen/dining room, 3 double bedrooms with built in storage, bathroom and a shower room.

#### **VESTIBULE**

HALL

18' 2" x 11' 2" (5.54m x 3.4m)

LOUNGE

17'9" x 11'8" (5.41m x 3.56m)

KITCHEN/DINER

17'9" x 11'8" (5.41m x 3.56m)

**SUN ROOM** 