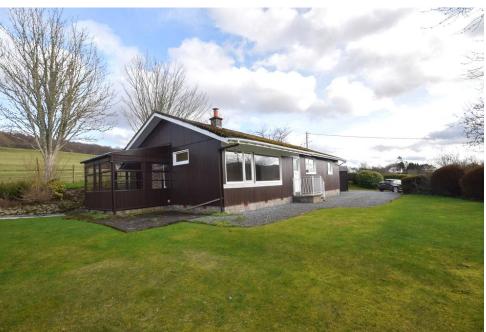

## Property Summary

Next Home are delighted to bring this rare to the market 3 bedroom detached bungalow situated in the most picturesque area of Croftinloan, Pitlochry.

The property would be make an ideal holiday home or a development opportunity. With the plot benefitting from envious panoramic countryside views this bungalow is in a prime location and comprising: vestibule, entrance hall, spacious lounge with a large front facing window, kitchen/dining room, 3 double bedrooms with built in storage, bathroom and a shower room.

The property sits on a approximately 1/4 of an acre and offers privacy throughout with mature shrubbery to the borders.

There is parking for multiple cars and a timber garage with workshop.