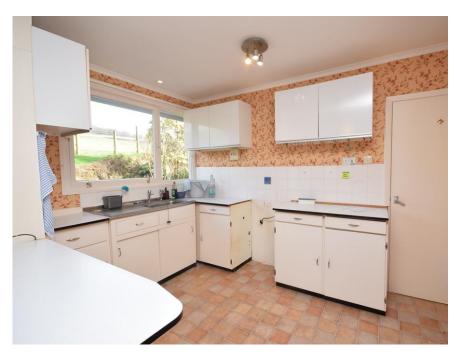

## Property Summary

Next Home are delighted to bring this rare to the market 3 bedroom detached bungalow situated in the most picturesque area of Croftinloan, Pitlochry.

The property would be make an ideal holiday home or a development opportunity. With the plot benefitting from envious panoramic countryside views this bungalow is in a prime location and comprising: vestibule, entrance hall, spacious lounge with a large front facing window, kitchen/dining room, 3 double bedrooms with built in storage, bathroom and a shower room.

DSC\_0455

DSC\_0457 DSC\_0459

DSC\_0461 DSC\_0445

Next Home - Croftbeag, Croftinloan, Pitlochry, PH16 5TA