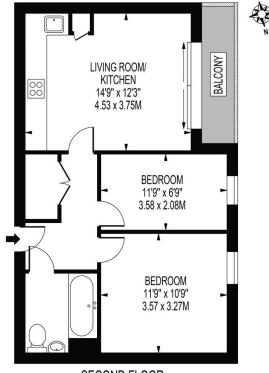

KING CHARLES ROAD

APPROXIMATE GROSS INTERNAL FLOOR AREA: 521 SQ FT - 48,38 SQ M

SECOND FLOOR

FOR ILLUSTRATION PURPOSES ONLY

THIS FLOR PLAN SKILLD ELISED AS A GENERAL QUITAR FOR GUIDANCE ONLY AND DOES NOT CONSTITUTE IN WHILLE OR IN PRIOT AN OFFER OR CONTRACT.