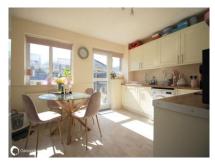

### Accommodation

GROUND FLOOR

Entrance Porch

Lounge 16'3" (4.95m) x 13'3" (4.04m) Kitchen 13'3" (4.04m) x 10'7" (3.23m)

FIRST FLOOR

Landing

Bedroom 1 12'5" (3.78m) x 7'8" (2.34m) Bedroom 2 12'1" (3.68m) x 7'8" (2.34m) Bathroom 9'2" (2.79m) x 5'3" (1.60m)