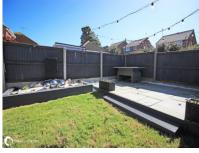

OUTSIDE

Small lawned front garden. Rear garden approx. 35' (10.67m) with raised patio and side access

Single garage and parking space

Broadband is delivered via fibre to he cabinet