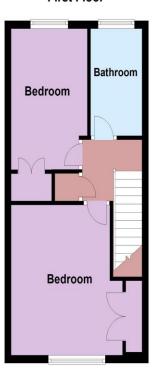

## First Floor

Copyright Oakwood homes - Not to be reproduced or copied without permission. All rights reserved.
 Plan produced using PlanUp.

### Accommodation

GROUND FLOOR

Entrance Porch

Lounge 16'3" (4.95m) x 13'3" (4.04m) Kitchen 13'3" (4.04m) x 10'7" (3.23m)

FIRST FLOOR

Landing

Bedroom 1 12'5" (3.78m) x 7'8" (2.34m) Bedroom 2 12'1" (3.68m) x 7'8" (2.34m) Bathroom 9'2" (2.79m) x 5'3" (1.60m)