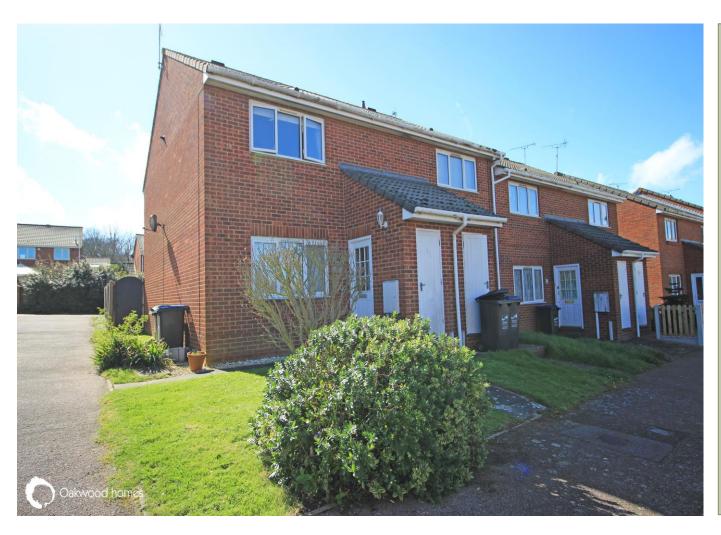

### The Property

MODERN END OF TERRACE FAMILY HOME IN PALM BAY.....Located on Westmarsh Drive is this well presented house comprising living room and kitchen/diner to the ground floor and 2 double bedrooms plus family bathroom to the first floor. Outside is a small lawned front garden and to the rear is a lawned garden with raised patio area. Beyond this is a single garage with parking in front for 1 vehicle. Other benefits include central heating and double glazing. Offered for sale chain free with vacant possession. Call Oakwood homes for further information.

#### Location

Located in Westmarsh Drive in the popular Palm Bay development which has a good selection of local shops as well as a local school and being close to some of the area's best beaches. The Old Town is approximately 2½ miles away and has a good selection of bars and restaurants, whilst across the main sands is the railway station providing good transport links to London and beyond.