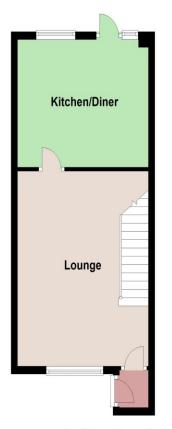

# **Ground Floor**

### Accommodation

GROUND FLOOR

Entrance Porch

Lounge 16'3" (4.95m) x 13'3" (4.04m) Kitchen 13'3" (4.04m) x 10'7" (3.23m)

FIRST FLOOR

Landing

Bedroom 1 12'5" (3.78m) x 7'8" (2.34m) Bedroom 2 12'1" (3.68m) x 7'8" (2.34m) Bathroom 9'2" (2.79m) x 5'3" (1.60m)