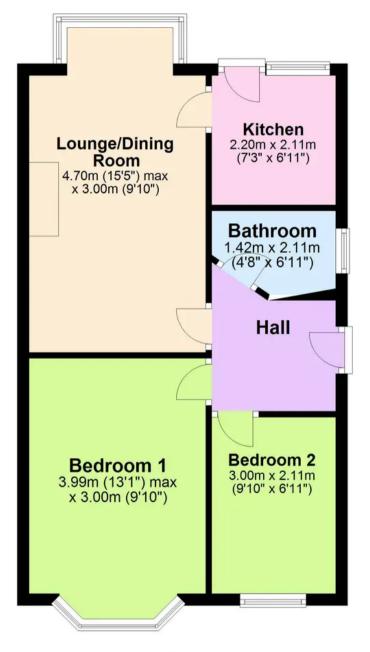

## Absolute Sales & Lettings

Absolute Sales & Lettings, 27 Hyde Road - TQ4 5BP 01803 890110

paignton@movewithabsolute.co.uk

http://www.movewithabsolute.co.uk

Ground Floor Approx. 46.8 sq. metres (503.5 sq. feet)