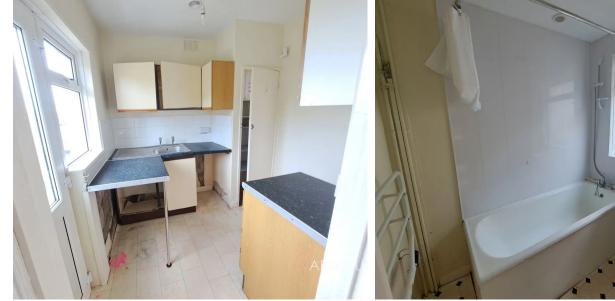

Council Tax band: B

Tenure: Freehold

EPC Energy Efficiency Rating: E

- Semi detached bungalow with gardens
- Lounge with view over rear garden
- Kitchen to rear of property
- Two bedrooms
- Bathroom fitted with white suite
- Gardens to front and rear of the property
- Useful underhouse storage area
- Residential location with bus route and convenience store available locally
- Chain free sale