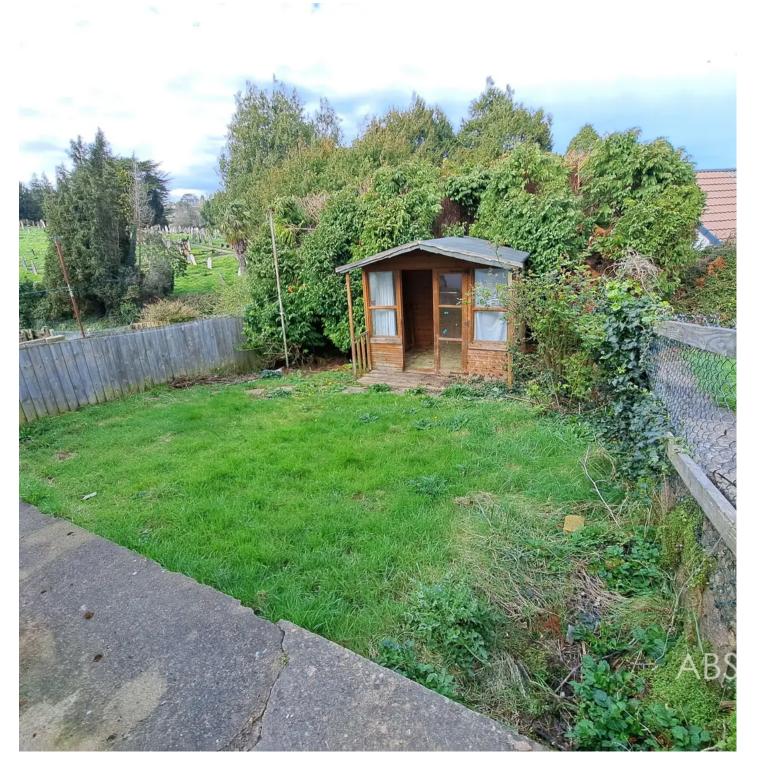

Council Tax band: B

Tenure: Freehold

EPC Energy Efficiency Rating: E

- Semi detached bungalow with gardens
- Lounge with view over rear garden
- Kitchen to rear of property
- Two bedrooms
- Bathroom fitted with white suite
- Gardens to front and rear of the property
- Useful underhouse storage area
- Residential location with bus route and convenience store available locally
- Chain free sale