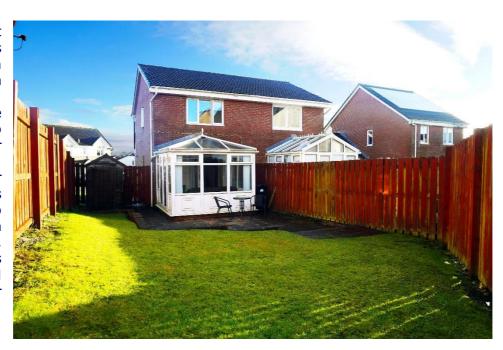

### **East Kilbride's Local Estate Agent**

www.joyceheepshomes.com info@joyceheepshomes.co.uk

E.K. Business Park 14 Stroud Road East Kilbride G75 0YA

The front garden is laid to lawn and has a driveway to the side and gate to the rear garden. The rear garden is also laid to lawn, has a slab patio, and surrounded by timber perimeter fencing.