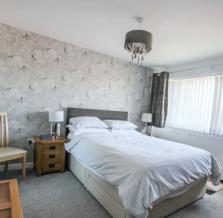

Landing

Bedroom

12' 7" x 10' 2" (3.84m x 3.11m)

Bedroom

10' 5" x 10' 2" (3.18m x 3.11m)

Bedroom

7' 9" x 8' 6" (2.37m x 2.59m)

Bathroom