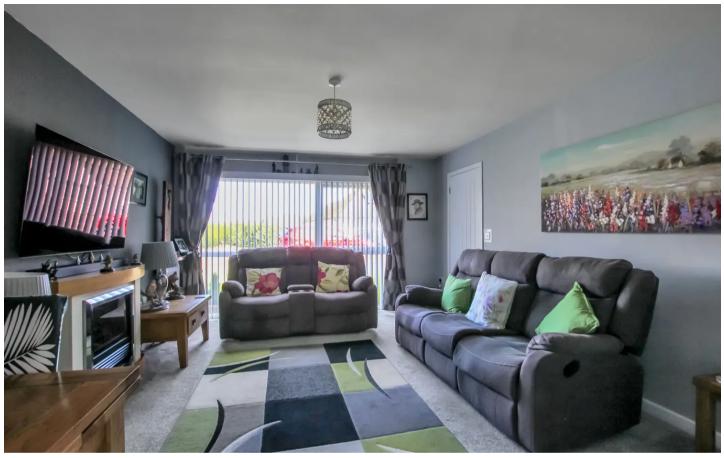

#### **Entrance Hall**

Living Room

16' 3" x 12' 2" (4.96m x 3.71m)

Kitchen/Diner

8' 4" x 19' 0" (2.55m x 5.80m)

Study

6' 10" x 6' 6" (2.08m x 1.99m)

Wc