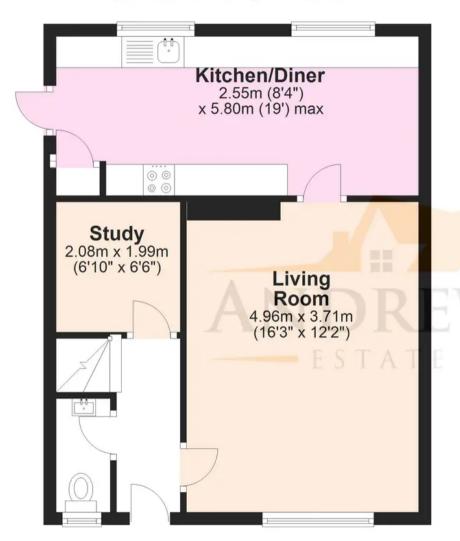

#### **Entrance Hall**

Living Room

16' 3" x 12' 2" (4.96m x 3.71m)

Kitchen/Diner

8' 4" x 19' 0" (2.55m x 5.80m)

Study

6' 10" x 6' 6" (2.08m x 1.99m)

Wc

### **Ground Floor**

Approx. 44.1 sq. metres (475.1 sq. feet)