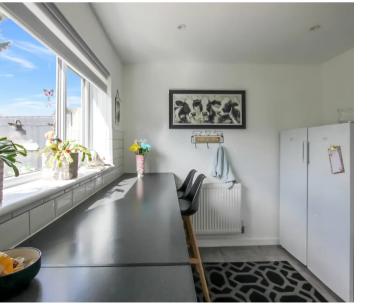

#### **Entrance Hall**

Living Room

16' 3" x 12' 2" (4.96m x 3.71m)

Kitchen/Diner

8' 4" x 19' 0" (2.55m x 5.80m)

Study

6' 10" x 6' 6" (2.08m x 1.99m)

Wc