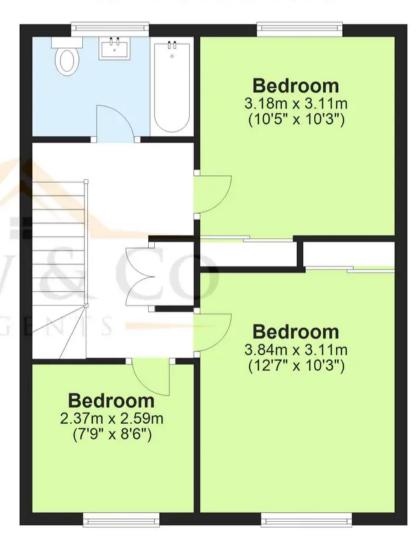

Landing

Bedroom

12' 7" x 10' 2" (3.84m x 3.11m)

Bedroom

10' 5" x 10' 2" (3.18m x 3.11m)

Bedroom

7' 9" x 8' 6" (2.37m x 2.59m)

Bathroom

#### **First Floor**

Approx. 44.1 sq. metres (475.1 sq. feet)

Total area: approx. 88.3 sq. metres (950.2 sq. feet)