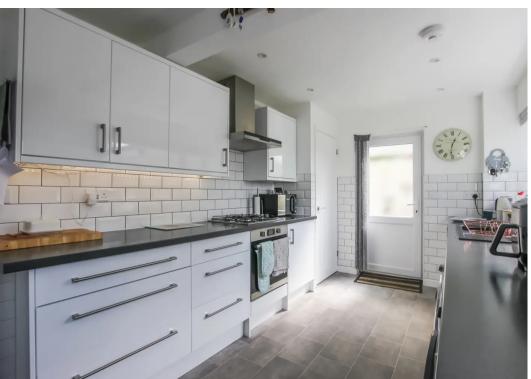

#### **Entrance Hall**

Living Room

16' 3" x 12' 2" (4.96m x 3.71m)

Kitchen/Diner

8' 4" x 19' 0" (2.55m x 5.80m)

Study

6' 10" x 6' 6" (2.08m x 1.99m)

Wc