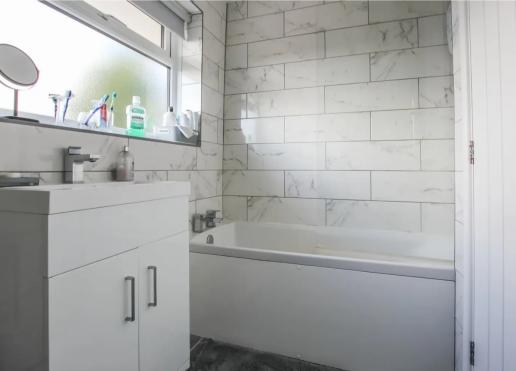

Landing

Bedroom

12' 7" x 10' 2" (3.84m x 3.11m)

Bedroom

10' 5" x 10' 2" (3.18m x 3.11m)

Bedroom

7' 9" x 8' 6" (2.37m x 2.59m)

Bathroom