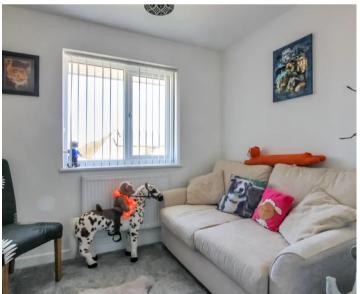

Landing

Bedroom

12' 7" x 10' 2" (3.84m x 3.11m)

Bedroom

10' 5" x 10' 2" (3.18m x 3.11m)

Bedroom

7' 9" x 8' 6" (2.37m x 2.59m)

Bathroom