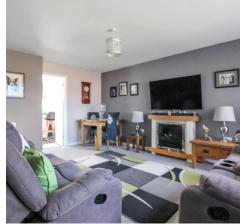

#### **Entrance Hall**

Living Room

16' 3" x 12' 2" (4.96m x 3.71m)

Kitchen/Diner

8' 4" x 19' 0" (2.55m x 5.80m)

Study

6' 10" x 6' 6" (2.08m x 1.99m)

Wc