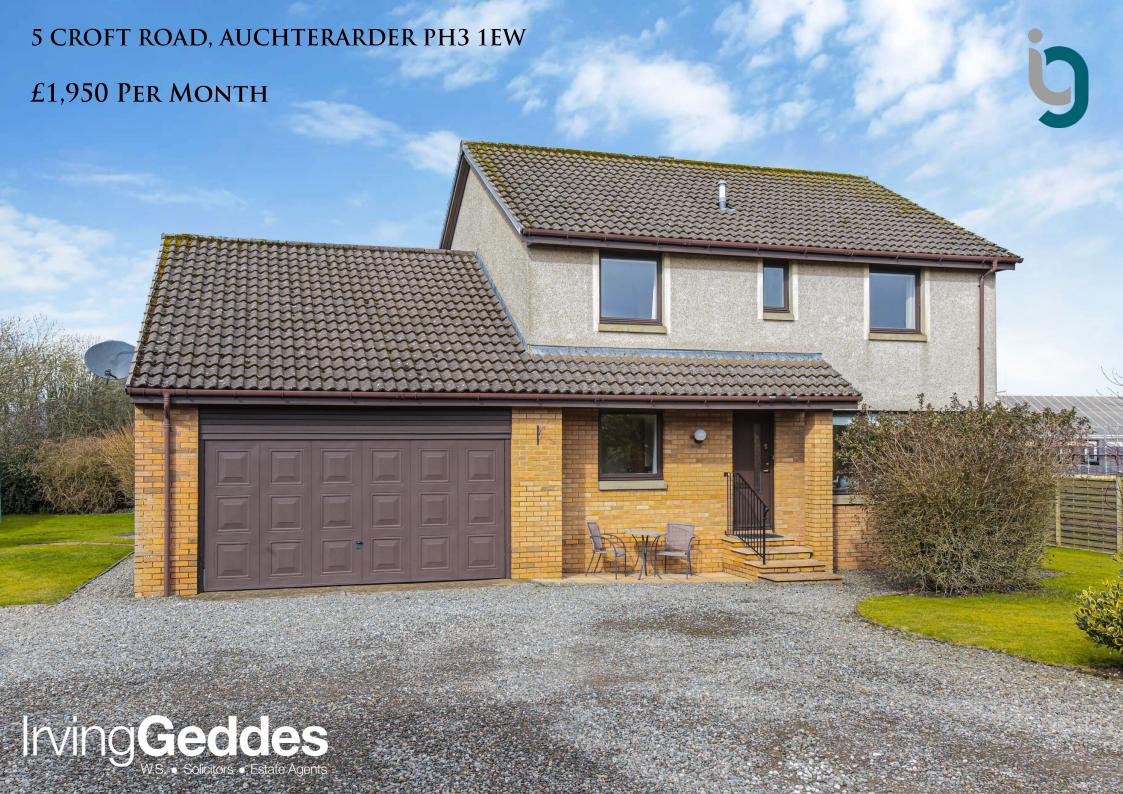

A spacious, flexible modern five bedroom detached family villa set in a sought after residential area of Auchterarder. The property is offered in true move-in condition and is likely to have broad appeal. Located within easy reach of the many local amenities on offer in this popular Perthshire town, with shops, library, schooling, restaurants etc, all within a short walk. Local bus routes are nearby, with easy access to the A9 motorway and Gleneagles train station. The versatile accommodation has undergone a programme of modernisation with contemporary bathrooms, flooring, internal doors and full decoration throughout. Set over two floors, the ground floor comprises: VESTIBULE, HALL with large storage cupboard, LOUNGE with double doors to DINING ROOM with sliding patio doors, BREAKFASTING KITCHEN, large UTILITY ROOM, SHOWER ROOM and STUDY/BEDROOM FIVE. There are FOUR further DOUBLE BEDROOMS (Master with EN-SUITE SHOWER ROOM) and FAMILY BATHROOM on the upper floor. A spacious LANDING provides access to upper accommodation and has a hatch with ladder to the partially floored attic. The property is warmed by gas central heating & is double glazed throughout. Externally the property benefits from a large wrap-around garden with ample private parking and attached double garage with electric door. The gardens are laid mainly to lawn with mature planted beds and bordered by fencing and attractive dry-stone walling to the rear. There is a raised patio adjacent to the dining room and a further spacious patio area to the rear.