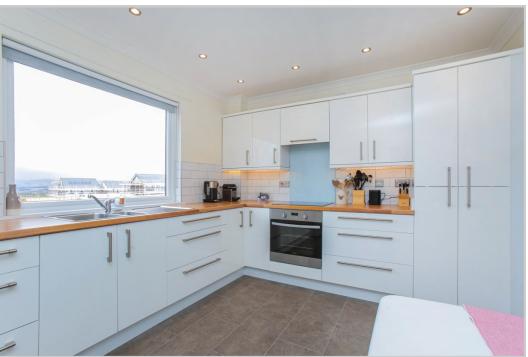

A spacious, flexible modern five bedroom detached family villa set in a sought after residential area of Auchterarder. The property is offered in true move-in condition and is likely to have broad appeal. Located within easy reach of the many local amenities on offer in this popular Perthshire town, with shops, library, schooling, restaurants etc, all within a short walk. Local bus routes are nearby, with easy access to the A9 motorway and Gleneagles train station. The versatile accommodation has undergone a programme of modernisation with contemporary bathrooms, flooring, internal doors and full decoration throughout. Set over two floors, the ground floor comprises: VESTIBULE, HALL with large storage cupboard, LOUNGE with double doors to DINING ROOM with sliding patio doors, BREAKFASTING KITCHEN, large UTILITY ROOM, SHOWER ROOM and STUDY/BEDROOM FIVE. There are FOUR further DOUBLE BEDROOMS (Master with EN-SUITE SHOWER ROOM) and FAMILY BATHROOM on the upper floor. A spacious LANDING provides access to upper accommodation and has a hatch with ladder to the partially floored attic. The property is warmed by gas central heating & is double glazed throughout. Externally the property benefits from a large wrap-around garden with ample private parking and attached double garage with electric door. The gardens are laid mainly to lawn with mature planted beds and bordered by fencing and attractive dry-stone walling to the rear. There is a raised patio adjacent to the dining room and a further spacious patio area to the rear.