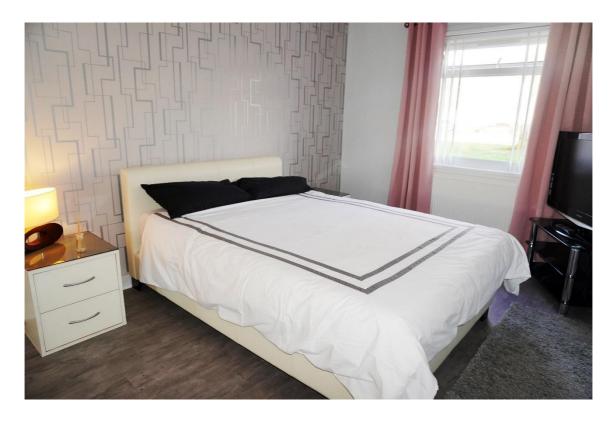

It comprises the welcoming hallway with walk storage cupboard, lounge, modern fitted kitchen with integrated appliances, shower room, and double bedroom with build it mirrored wardrobes.

E.K. Business Park 14 Stroud Road East Kilbride G75 0YA

### **Measurements**

Lounge 14'5" x 10'9" Bedroom 14'5" x 9'6"

Kitchen 10'2" x 7'6" Shower Rm 6'6" x 5'2"

E.K. Business Park 14 Stroud Road East Kilbride G75 0YA