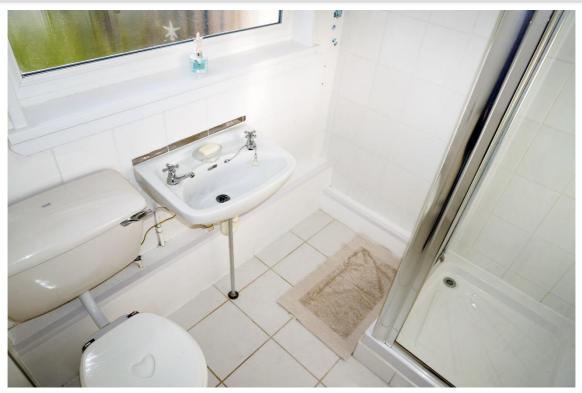

It comprises the welcoming hallway with walk storage cupboard, lounge, modern fitted kitchen with integrated appliances, shower room, and double bedroom with build it mirrored wardrobes.

E.K. Business Park 14 Stroud Road East Kilbride G75 0YA

### **Measurements**

Lounge 14'5" x 10'9" Bedroom 14'5" x 9'6"

Kitchen 10'2" x 7'6" Shower Rm 6'6" x 5'2"

E.K. Business Park 14 Stroud Road East Kilbride G75 0YA