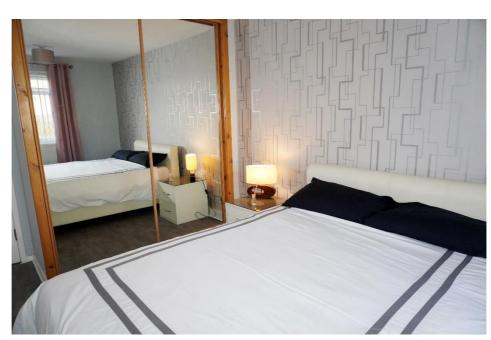

It comprises the welcoming hallway with walk storage cupboard, lounge, modern fitted kitchen with integrated appliances, shower room, and double bedroom with build it mirrored wardrobes.

E.K. Business Park 14 Stroud Road East Kilbride G75 0YA

### **Measurements**

Lounge 14'5" x 10'9" Bedroom 14'5" x 9'6"

Kitchen 10'2" x 7'6" Shower Rm 6'6" x 5'2"

E.K. Business Park 14 Stroud Road East Kilbride G75 0YA