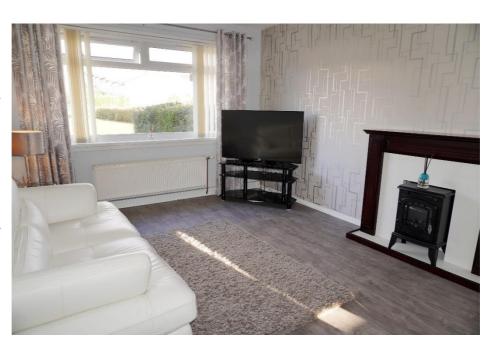

It comprises the welcoming hallway with walk storage cupboard, lounge, modern fitted kitchen with integrated appliances, shower room, and double bedroom with build it mirrored wardrobes.

E.K. Business Park 14 Stroud Road East Kilbride G75 0YA

### **Measurements**

Lounge 14'5" x 10'9" Bedroom 14'5" x 9'6"

Kitchen 10'2" x 7'6" Shower Rm 6'6" x 5'2"

E.K. Business Park 14 Stroud Road East Kilbride G75 0YA