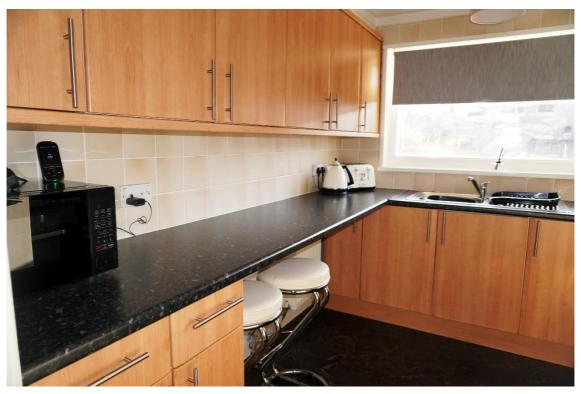

It comprises the welcoming hallway with walk storage cupboard, lounge, modern fitted kitchen with integrated appliances, shower room, and double bedroom with build it mirrored wardrobes.

E.K. Business Park 14 Stroud Road East Kilbride G75 0YA

### **Measurements**

Lounge 14'5" x 10'9" Bedroom 14'5" x 9'6"

Kitchen 10'2" x 7'6" Shower Rm 6'6" x 5'2"

E.K. Business Park 14 Stroud Road East Kilbride G75 0YA