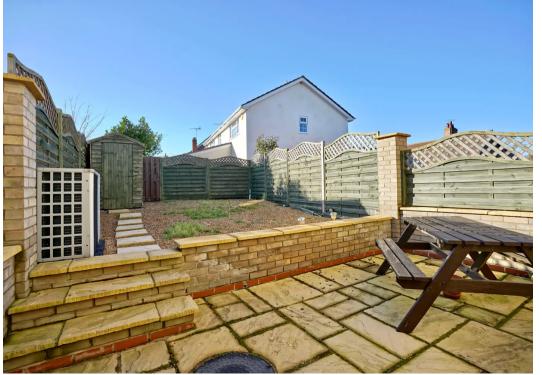

Tenure: Freehold

- Three bedroom home.
- The Gross Internal Floor Area is approximately 869 sq.ft. / 80.7 sq.metres.
- En-suite shower room, cloakroom and family bathroom.
- Modern, open / plan kitchen dining room to the rear.
- Allocated off road parking.
- South facing rear garden.
- Air-Source heating system with underfloor heating throughout.
- Under 6 miles / approx 12 minutes drive to Huntingdon Train Station
- Under 3 miles / 5 minute drive / 20 minute bike ride to Grafham Water.
- EPC: C.

## INTRODUCTION

Built in 2012, a modern three bedroom terraced home benefiting from an en-suite shower room as well as a double built in wardrobe to the primary bedroom and underfloor heating throughout. To the rear of the property is an enclosed south facing laid to lawn rear garden with one allocated off road parking space.