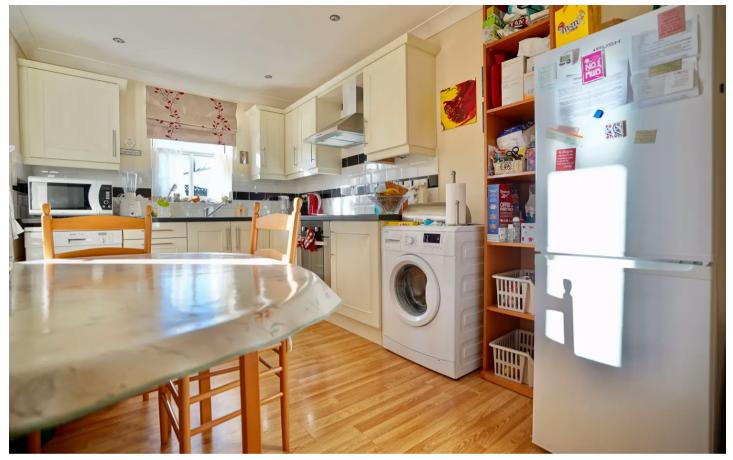

Tenure: Freehold

- Three bedroom home.
- The Gross Internal Floor Area is approximately 869 sq.ft. / 80.7 sq.metres.
- En-suite shower room, cloakroom and family bathroom.
- Modern, open / plan kitchen dining room to the rear.
- Allocated off road parking.
- South facing rear garden.
- Air-Source heating system with underfloor heating throughout.
- Under 6 miles / approx 12 minutes drive to Huntingdon Train Station
- Under 3 miles / 5 minute drive / 20 minute bike ride to Grafham Water.
- EPC: C.

## INTRODUCTION

Built in 2012, a modern three bedroom terraced home benefiting from an en-suite shower room as well as a double built in wardrobe to the primary bedroom and underfloor heating throughout. To the rear of the property is an enclosed south facing laid to lawn rear garden with one allocated off road parking space.