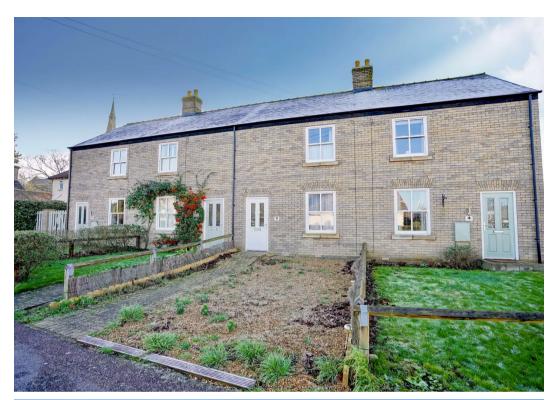

3 Vine Row High Street, Ellington In Excess of £300,000

## 3 Vine Row High Street

Ellington, Huntingdon

A modern three bedroom / two bathroom home with lovely south facing garden and allocated parking. Situated in this easily accessible village location.

Council Tax band: C