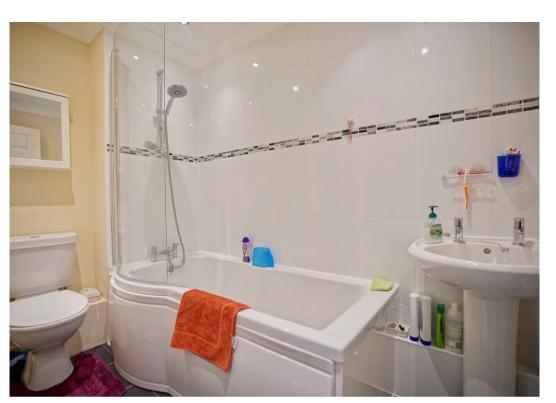

Tenure: Freehold

- Three bedroom home.
- The Gross Internal Floor Area is approximately 869 sq.ft. / 80.7 sq.metres.
- En-suite shower room, cloakroom and family bathroom.
- Modern, open / plan kitchen dining room to the rear.
- Allocated off road parking.
- South facing rear garden.
- Air-Source heating system with underfloor heating throughout.
- Under 6 miles / approx 12 minutes drive to Huntingdon Train Station
- Under 3 miles / 5 minute drive / 20 minute bike ride to Grafham Water.
- EPC: C.

## INTRODUCTION

Built in 2012, a modern three bedroom terraced home benefiting from an en-suite shower room as well as a double built in wardrobe to the primary bedroom and underfloor heating throughout. To the rear of the property is an enclosed south facing laid to lawn rear garden with one allocated off road parking space.