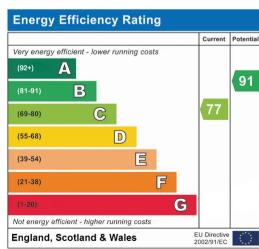

Tenure: Freehold

- Three bedroom home.
- The Gross Internal Floor Area is approximately 869 sq.ft. / 80.7 sq.metres.
- En-suite shower room, cloakroom and family bathroom.
- Modern, open / plan kitchen dining room to the rear.
- Allocated off road parking.
- South facing rear garden.
- Air-Source heating system with underfloor heating throughout.
- Under 6 miles / approx 12 minutes drive to Huntingdon Train Station
- Under 3 miles / 5 minute drive / 20 minute bike ride to Grafham Water.
- EPC: C.

## EPC Rating: C