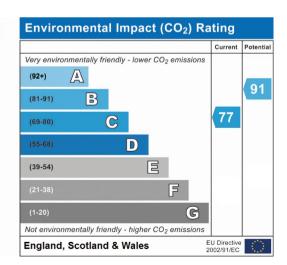

Tenure: Freehold

- Three bedroom home.
- The Gross Internal Floor Area is approximately 869 sq.ft. / 80.7 sq.metres.
- En-suite shower room, cloakroom and family bathroom.
- Modern, open / plan kitchen dining room to the rear.
- Allocated off road parking.
- South facing rear garden.
- Air-Source heating system with underfloor heating throughout.
- Under 6 miles / approx 12 minutes drive to Huntingdon Train Station
- Under 3 miles / 5 minute drive / 20 minute bike ride to Grafham Water.
- EPC: C.

## EPC Rating: C