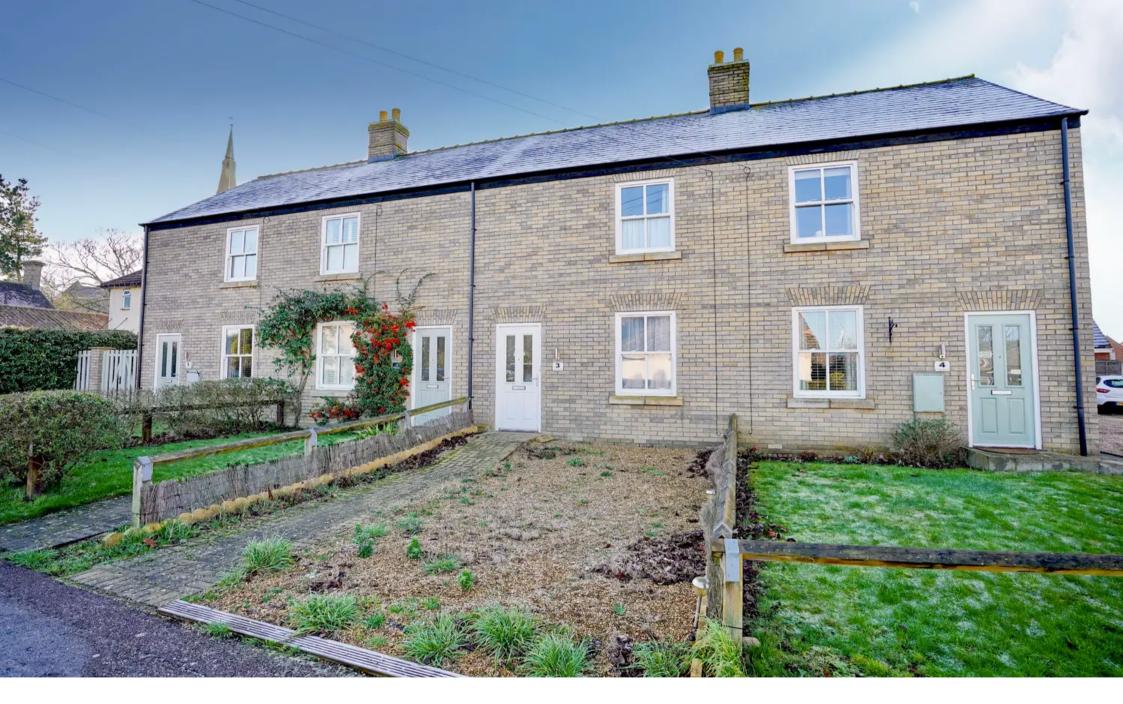

## 3 Vine Row High Street

Ellington, Huntingdon

A modern three bedroom / two bathroom home with lovely south facing garden and allocated parking. Situated in this easily accessible village location.

Council Tax band: C

## INTRODUCTION

Built in 2012, a modern three bedroom terraced home benefiting from an en-suite shower room as well as a double built in wardrobe to the primary bedroom and underfloor heating throughout. To the rear of the property is an enclosed south facing laid to lawn rear garden with one allocated off road parking space.