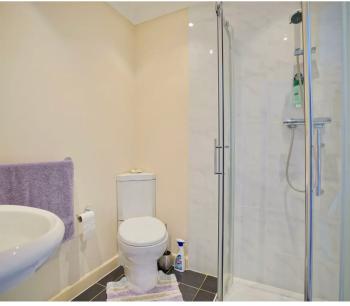

Tenure: Freehold

- Three bedroom home.
- The Gross Internal Floor Area is approximately 869 sq.ft. / 80.7 sq.metres.
- En-suite shower room, cloakroom and family bathroom.
- Modern, open / plan kitchen dining room to the rear.
- Allocated off road parking.
- South facing rear garden.
- Air-Source heating system with underfloor heating throughout.
- Under 6 miles / approx 12 minutes drive to Huntingdon Train Station
- Under 3 miles / 5 minute drive / 20 minute bike ride to Grafham Water.
- EPC: C.

## INTRODUCTION

Built in 2012, a modern three bedroom terraced home benefiting from an en-suite shower room as well as a double built in wardrobe to the primary bedroom and underfloor heating throughout. To the rear of the property is an enclosed south facing laid to lawn rear garden with one allocated off road parking space.