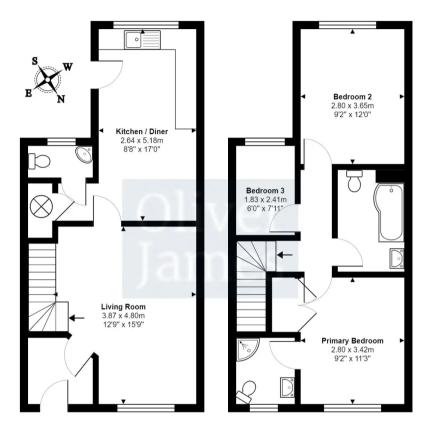

Tenure: Freehold

- Three bedroom home.
- The Gross Internal Floor Area is approximately 869 sq.ft. / 80.7 sq.metres.
- En-suite shower room, cloakroom and family bathroom.
- Modern, open / plan kitchen dining room to the rear.
- Allocated off road parking.
- South facing rear garden.
- Air-Source heating system with underfloor heating throughout.
- Under 6 miles / approx 12 minutes drive to Huntingdon Train Station
- Under 3 miles / 5 minute drive / 20 minute bike ride to Grafham Water.
- EPC: C.

## INTRODUCTION

Built in 2012, a modern three bedroom terraced home benefiting from an en-suite shower room as well as a double built in wardrobe to the primary bedroom and underfloor heating throughout. To the rear of the property is an enclosed south facing laid to lawn rear garden with one allocated off road parking space.

Total Area: 80.7 m<sup>2</sup> ... 869 ft<sup>2</sup>

All measurements are approximate and for display purposes only