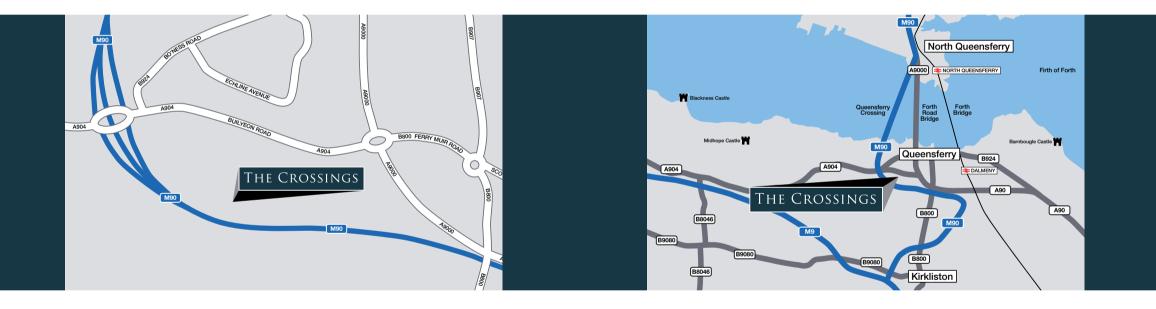

## IDEALLY LOCATED

The Crossings is ideally placed for transport...

#### FROM THE SOUTH

From the M74 to Glasgow, take the M8 to Edinburgh. At junction 2, head north, staying on the M8 towards Kirkliston and Newbridge, leaving the motorway at junction 1A for the M90 towards Queensferry and Dunfermline. Leave the M90 at Junction 1a and travel east on the A904 towards South Queensferry. The Crossings is situated approximately 0.3 miles to the right.

#### FROM THE NORTH

Follow the M90 south to Dunfermline and Edinburgh. After you cross the Firth of Forth, leave the M90 at Junction 1A and travel east on the A904 towards South Queensferry. The Crossings is situated approximately 0.3 miles to the right.