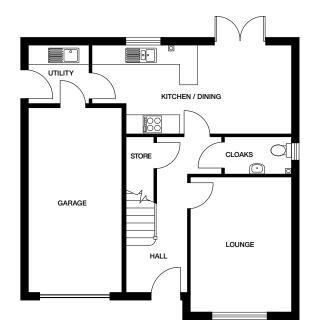

## INVERURIE

4 bedroom home

Plots 1, 91, 92, 93, 168, 169, 271, 272, 275, 276, 280, 281

#### Ground floor Kitchen / Dining 3980mm x 3520mm 13' x 11' 6" Lounge 4535mm x 3715mm 14' 10" x 12' 2" Family Room 3905mm x 2480mm 12' 9" x 8' 1" Cloaks 2065mm x 1070mm 6' 9" x 3' 6" Utility 2410mm x 1100mm 7' 10" x 3' 7"

#### First floor

| Bedroom 1  | 3870mm x 2685mm | 12' 8" x 8' 9"  |
|------------|-----------------|-----------------|
| En suite 1 | 1570mm x 2490mm | 5′ 1″ x 8′ 2″   |
| Bedroom 2  | 4560mm x 2800mm | 14' 11" x 9' 2" |
| En suite 2 | 2375mm x 1645mm | 7′ 9″ x 5′ 4″   |
| Bedroom 3  | 4275mm x 2430mm | 14' x 7' 11"    |
| Bedroom 4  | 3925mm x 2780mm | 12' 10" x 9' 1" |
| Bathroom   | 2740mm x 1920mm | 8′ 11″ x 6′ 3″  |

PLEASE NOTE: CGIs are indicative, external finishes and features may vary.