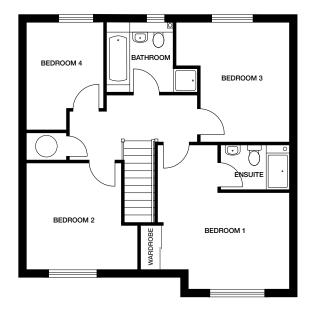

## INVERURIE

4 bedroom home

Plots 1, 91, 92, 93, 168, 169, 271, 272, 275, 276, 280, 281

#### First floor

| Bedroom 1  | 3870mm x 2685mm | 12' 8" x 8' 9"  |
|------------|-----------------|-----------------|
| En suite 1 | 1570mm x 2490mm | 5′ 1″ x 8′ 2″   |
| Bedroom 2  | 4560mm x 2800mm | 14' 11" x 9' 2" |
| En suite 2 | 2375mm x 1645mm | 7′ 9″ x 5′ 4″   |
| Bedroom 3  | 4275mm x 2430mm | 14' x 7' 11"    |
| Bedroom 4  | 3925mm x 2780mm | 12' 10" x 9' 1" |
| Bathroom   | 2740mm x 1920mm | 8′ 11″ x 6′ 3″  |

PLEASE NOTE: CGIs are indicative, external finishes and features may vary.