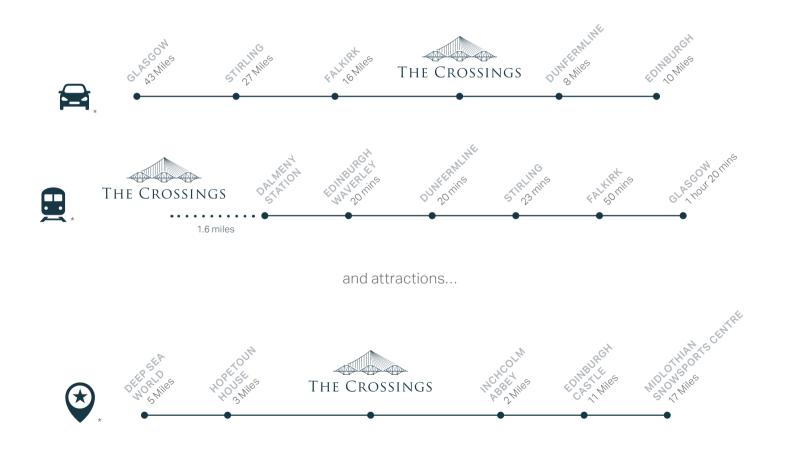

With Edinburgh only 10 miles away – and with a direct train link to Waverley Station - you can enjoy everything that beautiful city has to offer. As you would expect, some of Scotland's top attractions can be found in the capital: from history and culture to shopping and eating, there is something to please the whole family. And, of course, being so close, you'll be able to take full advantage of the annual Edinburgh Festival and Fringe, as well as the iconic Military Tattoo. For a family day out, the Royal Highland Show is hard to beat with its celebration of Scottish farming, food and rural life or, a little further afield, the Pentland Hills provide plenty of opportunities for walking, riding and fishing – and even skiing at the Midlothian Snowsports Centre.

## IDEALLY LOCATED

The Crossings is ideally placed for transport...

#### FROM THE SOUTH

From the M74 to Glasgow, take the M8 to Edinburgh. At junction 2, head north, staying on the M8 towards Kirkliston and Newbridge, leaving the motorway at junction 1A for the M90 towards Queensferry and Dunfermline. Leave the M90 at Junction 1a and travel east on the A904 towards South Queensferry. The Crossings is situated approximately 0.3 miles to the right.

#### FROM THE NORTH

Follow the M90 south to Dunfermline and Edinburgh. After you cross the Firth of Forth, leave the M90 at Junction 1A and travel east on the A904 towards South Queensferry. The Crossings is situated approximately 0.3 miles to the right.