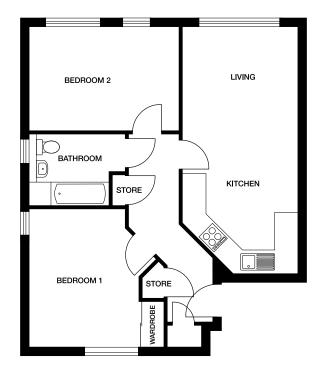

## APARTMENT - B

2 bedroom home

Plots 144, 146, 149, 152

 Kitchen / Living
 7000mm x 3940mm
 22' 11" x 12' 11"

 Bedroom 1
 3600mm x 3475mm
 11' 9" x 11' 4"

 Bedroom 2
 3345mm x 2700mm
 10' 11" x 8' 10"

 Bathroom
 2325mm x 2105mm
 7' 7" x 6' 10"