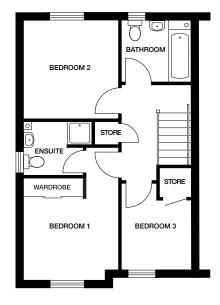

## CARNOUSTIE

#### 3 bedroom home

Plots 134, 135, 138, 139, 140, 141, 142, 143, 155, 156,

#### First floor

 Bedroom 1
 3305mm x 3070mm
 10' 10" x 10'

 En suite
 1905mm x 1790mm
 6' 3" x 5' 10"

 Bedroom 2
 3155mm x 3070mm
 10' 4" x 10'

 Bedroom 3
 2800mm x 2255mm
 9' 2" x 7' 4"

 Bathroom
 2255mm x 1970mm
 7' 4" x 6' 5"