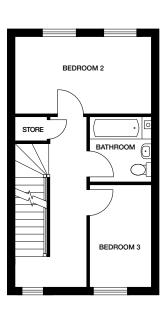

 Bedroom 2
 4515mm x 2485mm
 14' 9" x 8' 1"

 Bedroom 3
 3290mm x 2055mm
 10' 9" x 6' 8"

 Bathroom
 2140mm x 2055mm
 7' x 6' 8"

 Second floor

 Bedroom 1
 5070mm x 3315mm
 16' 7" x 10' 10"

 Ensuite
 1765mm x 1605mm
 5' 9" x 5' 3"