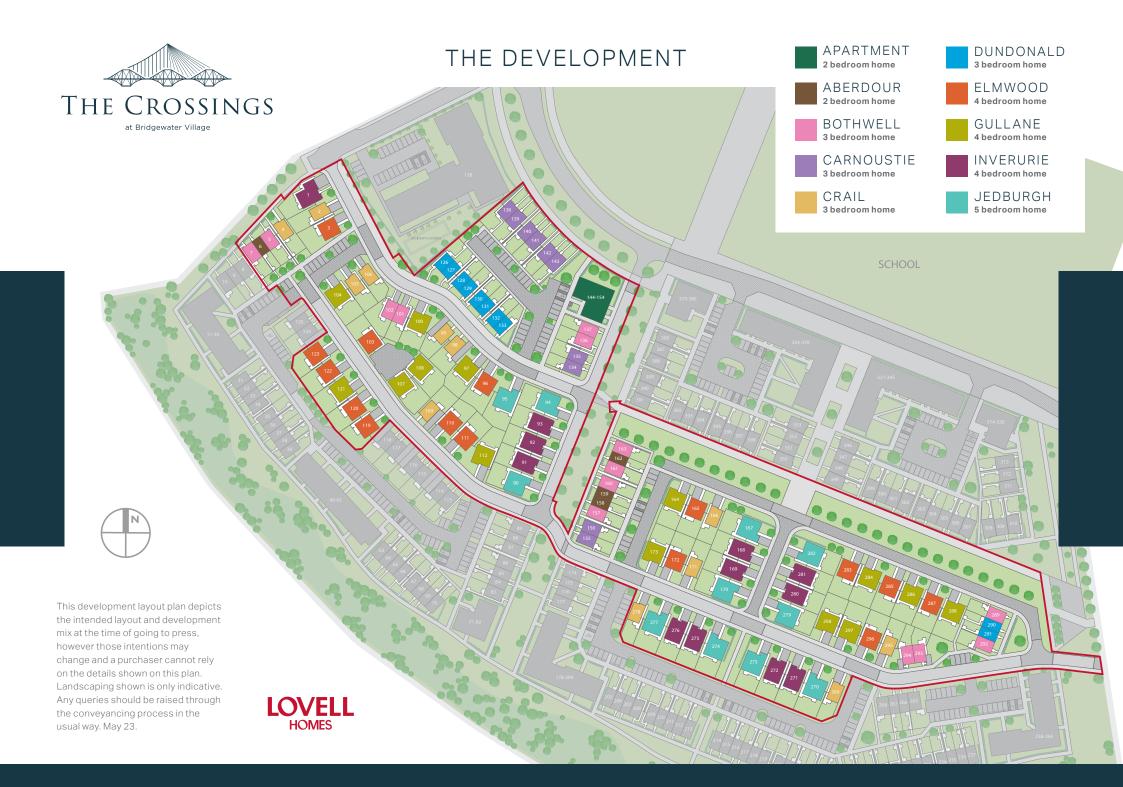

## THE DEVELOPMENT

1

PLEASE NOTE: CGIs are indicative, external finishes and features may vary.

| THE           |
|---------------|
| SPECIFICATION |

|                                                                                                                                                                                                                                                                      | APARTMENT | ABERDOUR | BOTHWELL | CARNOUSTIE | CRAIL | DUNDONALD | ELMWOOD | GULLANE | INVERURIE | JEDBURGH |
|----------------------------------------------------------------------------------------------------------------------------------------------------------------------------------------------------------------------------------------------------------------------|-----------|----------|----------|------------|-------|-----------|---------|---------|-----------|----------|
| 10 Year NHBC Warranty                                                                                                                                                                                                                                                | •         |          | ٠        | ٠          | ٠     | ٠         | •       | •       | •         | •        |
| Kitchen                                                                                                                                                                                                                                                              |           |          |          |            |       |           |         |         |           |          |
| Choice of Symphony Kitchen Units*                                                                                                                                                                                                                                    | •         | •        | ٠        | ٠          | •     | •         | •       | •       | •         | •        |
| Soft Close Doors and Drawers                                                                                                                                                                                                                                         | •         |          | ٠        | •          | •     | •         | •       | •       | •         | •        |
| Choice of 40mm Post-formed Worktops and Upstand*                                                                                                                                                                                                                     | •         | •        | ٠        | •          | ٠     | •         | •       | •       | •         | •        |
| 1.5 Bowl Stainless Sink to Kitchen                                                                                                                                                                                                                                   | •         |          |          | •          | •     | •         | •       | •       | •         | •        |
| Chrome Mixer Tap to Kitchen                                                                                                                                                                                                                                          | •         | •        |          | •          | •     | •         | •       | •       | •         | •        |
| Zanussi Stainless Steel Single Electric Oven                                                                                                                                                                                                                         | •         |          | ٠        | ٠          | •     | •         |         |         |           |          |
| Zanussi Stainless Steel Double Electric Oven                                                                                                                                                                                                                         |           |          |          |            |       |           | •       | •       | •         | •        |
| Zanussi Brushed Steel 4 Ring Electric Hob                                                                                                                                                                                                                            | •         |          |          | •          | •     | •         | •       | •       | •         |          |
| Zanussi Brushed Steel 5 Ring Electric Hob                                                                                                                                                                                                                            |           |          |          |            |       |           |         |         |           | •        |
| Stainless Steel Splashback to Hob                                                                                                                                                                                                                                    | •         |          |          | •          | •     | •         | •       | •       | •         | •        |
| Electrolux Stainless Steel Chimney Hood**                                                                                                                                                                                                                            | •         | •        | •        | •          | •     | •         | •       | •       | •         | •        |
| Under Unit Lighting                                                                                                                                                                                                                                                  | •         |          | ٠        | •          | •     | •         | •       | •       | •         | •        |
| Zanussi Integrated Fridge Freezer                                                                                                                                                                                                                                    | •         | •        | •        | •          | •     | •         | •       | •       | •         | •        |
| Zanussi Integrated Dishwasher                                                                                                                                                                                                                                        |           |          |          |            |       |           |         |         |           | •        |
| Washer Dryer                                                                                                                                                                                                                                                         | •         |          |          |            |       |           |         |         |           |          |
| Bathroom                                                                                                                                                                                                                                                             |           |          |          |            |       |           |         |         |           |          |
| Ideal Standard Sanitaryware                                                                                                                                                                                                                                          | •         | •        | •        |            | •     | •         |         |         |           |          |
| Electric Shower over Bath                                                                                                                                                                                                                                            | •         | •        | -        |            | -     | -         |         |         |           |          |
| Choice of Porcelanosa Tiling*                                                                                                                                                                                                                                        |           | •        |          | •          |       |           |         |         | 1         |          |
|                                                                                                                                                                                                                                                                      |           |          |          |            | •     | •         | •       |         |           |          |
|                                                                                                                                                                                                                                                                      |           |          |          | Ŭ          | •     | •         | •       | •       | •         | •        |
| Connect 2 Doors                                                                                                                                                                                                                                                      | •         | •        |          |            |       |           | •       | •       | •         | •        |
| Connect 2 Doors<br>Myson Select Radiator                                                                                                                                                                                                                             |           |          | ۰        | •          | •     | •         |         |         |           |          |
|                                                                                                                                                                                                                                                                      | •         | •        |          |            |       |           | •       | •       | •         | •        |
| Connect 2 Doors<br>Myson Select Radiator                                                                                                                                                                                                                             | •         | •        |          |            |       |           |         |         |           |          |
| Connect 2 Doors<br>Myson Select Radiator<br>Heated Chrome Towel Rail<br>Cloakroom                                                                                                                                                                                    | •         | •        |          |            |       |           |         |         |           |          |
| Connect 2 Doors<br>Myson Select Radiator<br>Heated Chrome Towel Rail<br>Cloakroom<br>Ideal Standard Sanitaryware                                                                                                                                                     | •         | •        | •        | ٠          | •     | •         | •       | •       | •         | •        |
| Connect 2 Doors<br>Myson Select Radiator<br>Heated Chrome Towel Rail<br>Cloakroom<br>Ideal Standard Sanitaryware<br>Choice of Porcelanosa Tiled Splashback*                                                                                                          | •         | •        | •        | •          | •     | •         | •       | •       | •         | •        |
| Connect 2 Doors<br>Myson Select Radiator<br>Heated Chrome Towel Rail<br>Cloakroom<br>Ideal Standard Sanitaryware<br>Choice of Porcelanosa Tiled Splashback*<br>Myson Select Radiator                                                                                 | •         | •        | •        | •          | •     | •         | •       | •       | •         | •        |
| Connect 2 Doors<br>Myson Select Radiator<br>Heated Chrome Towel Rail<br>Cloakroom<br>Ideal Standard Sanitaryware<br>Choice of Porcelanosa Tiled Splashback*<br>Myson Select Radiator<br>En suite                                                                     | •         | •        | •        | •          | •     | •         | •       | •       | •         | •        |
| Connect 2 Doors<br>Myson Select Radiator<br>Heated Chrome Towel Rail<br>Cloakroom<br>Ideal Standard Sanitaryware<br>Choice of Porcelanosa Tiled Splashback*<br>Myson Select Radiator<br>En suite<br>Ideal Standard Sanitaryware                                      | •         | •        | •        | •          | •     | •         | •       | •       | •         |          |
| Connect 2 Doors<br>Myson Select Radiator<br>Heated Chrome Towel Rail<br>Cloakroom<br>Ideal Standard Sanitaryware<br>Choice of Porcelanosa Tiled Splashback*<br>Myson Select Radiator<br>En suite<br>Ideal Standard Sanitaryware<br>Connect 2 Doors, Simplicity Trays | •         | •        | •        | •          | •     | •         | •       | •       | •         |          |
| Connect 2 Doors<br>Myson Select Radiator<br>Heated Chrome Towel Rail<br>Cloakroom<br>Ideal Standard Sanitaryware<br>Choice of Porcelanosa Tiled Splashback*<br>Myson Select Radiator                                                                                 | •         | •        | •        | •          | •     | •         | •       | •       | •         |          |