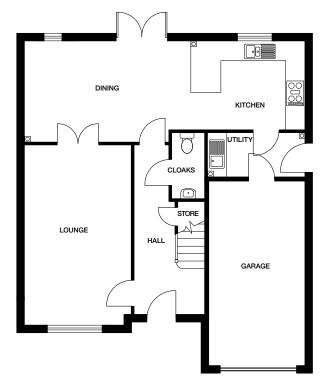

## JEDBURGH

#### 5 bedroom home

Plots 90, 94, 95, 167, 170, 270, 273, 274, 277, 279, 282

#### Ground floor

 Kitchen
 4480mm x 2830mm
 14'8" x 9'3"

 Dining
 4655mm x 3255mm
 15'3" x 10'8"

 Lounge
 5870mm x 3450mm
 19'3" x 11'3"

 Cloaks
 2135mm x 1080mm
 7' x 3'6"

 Utility
 3120mm x 1430mm
 10'2" x 4'8"