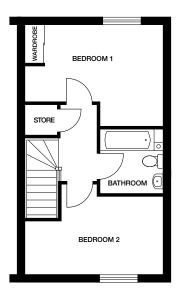

## BOTHWELL

**3 bedroom home** Plots 101, 102, 136, 137, 293, 294

Ground floor Kitchen / Dining 5240mm x 2990mm 17' 2" x 9' 9" Lounge 5315mm x 3095mm 17' 5" x 10' 1" Cloaks 2120mm x 920mm 6' 11" x 3'

#### First floor

 Bedroom 1
 3710mm x 2570mm
 12' 2" x 8' 5"

 En suite
 2840mm x 1500mm
 9' 3" x 4' 11"

 Bedroom 2
 3395mm x 2970mm
 11' 1" x 9' 8"

 Bedroom 3
 3095mm x 2240mm
 10' 1" x 7' 4"

 Bathroom
 2180mm x 1780mm
 7' 1" x 5' 10"