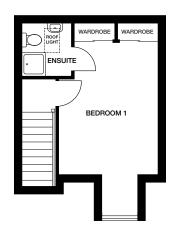

 Bedroom 2
 4515mm x 2485mm
 14' 9" x 8' 1"

 Bedroom 3
 3290mm x 2055mm
 10' 9" x 6' 8"

 Bathroom
 2140mm x 2055mm
 7' x 6' 8"

 Second floor

 Bedroom 1
 5070mm x 3315mm
 16' 7" x 10' 10"

 Ensuite
 1765mm x 1605mm
 5' 9" x 5' 3"