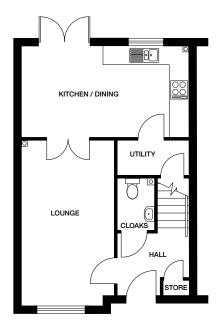

## CARNOUSTIE

#### 3 bedroom home

Plots 134, 135, 138, 139, 140, 141, 142, 143, 155, 156,

#### Ground floor

 Kitchen / Dining
 5380mm x 2940mm
 17' 7" x 9' 7"

 Lounge
 5375mm x 2985mm
 17' 7" x 9' 1"

 Cloaks
 1740mm x 1180mm
 5' 8" x 3' 10"

 Utility
 2265mm x 1110mm
 7' 5" x 3' 7"