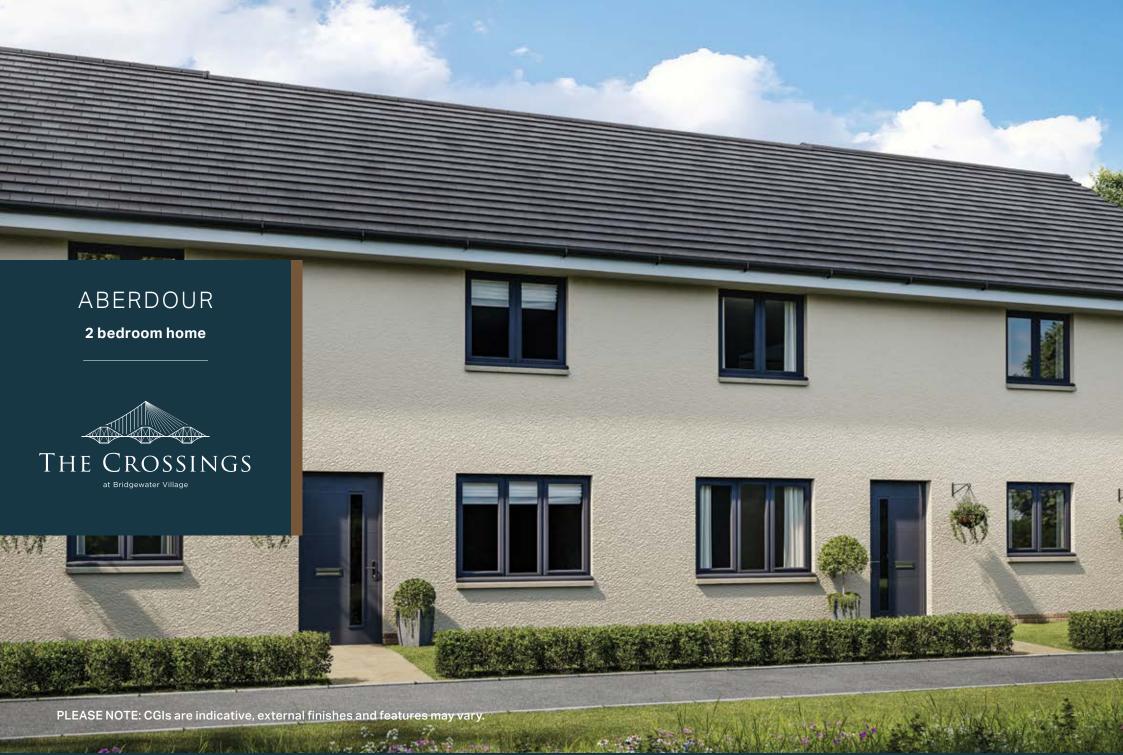

## ABERDOUR

**2 bedroom home** Plots 6, 158, 159, 162

Ground floor Kitchen / Dining 4360mm x 2600mm 15' 2" x 8' 6" Lounge 4070mm x 3435mm 13' 4" x 11' 3" Cloaks 1810mm x 1190mm 5' 11" x 3' 10"

## First floor Bedroom 1 4410mm x 3185mm 14' 5" x 10' 5" Bedroom 2 4410mm x 2530mm 14' 5" x 8' 3" Bathroom 2200mm x 2035mm 7' 2" x 6' 8"

PLEASE NOTE: CGIs are indicative, external finishes and features may vary.