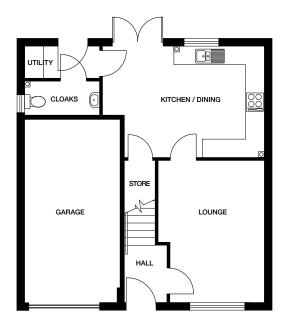

## ELMWOOD

#### 4 bedroom home

Plots 3, 96, 103, 110, 111, 119, 120, 122, 123, 165, 172, 283, 285, 287, 296

#### Ground floor

 Kitchen / Dining
 5260mm x 3605mm
 17' 3" x 11' 10"

 Lounge
 4620mm x 3440mm
 15' 1" x 11' 3"

 Cloaks
 2390mm x 1065mm
 7' 10" x 3' 5"

 Utility
 2425mm x 995mm
 7' 11" x 3' 3"