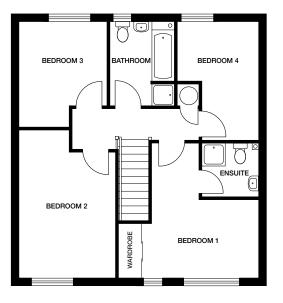

#### First floor

 Bedroom 1
 4400mm x 3460mm
 14' 5" x 11' 4"

 En suite
 1800mm x 1765mm
 5' 10" x 5' 9"

 Bedroom 2
 4090mm x 3125mm
 13' 5" x 10' 3"

 Bedroom 3
 3455mm x 2760mm
 11' 4" x 9'

 Bedroom 4
 3850mm x 2605mm
 12' 7" x 8' 6"

 Bathroom
 2755mm x 2130mm
 9' x 6' 11"

LOVELL HOMES

PLEASE NOTE: CGIs are indicative, external finishes and features may vary.