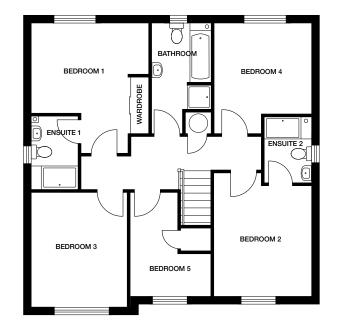

## JEDBURGH

#### 5 bedroom home

Plots 90, 94, 95, 167, 170, 270, 273, 274, 277, 279, 282

#### First floor

| Bedroom 1  | 3820mm x 2935mm | 12' 6" x 9' 7"  |
|------------|-----------------|-----------------|
| En suite 1 | 2380mm x 1480mm | 7′ 9″ x 4′ 10″  |
| Bedroom 2  | 4030mm x 3140mm | 13' 2" x 10' 3" |
| En suite 2 | 2180mm x 1480mm | 7′ 1″ x 4′ 10″  |
| Bedroom 3  | 3725mm x 3120mm | 12' 2" x 10' 2" |
| Bedroom 4  | 3150mm x 2930mm | 10' 4" × 9' 7"  |
| Bedroom 5  | 3385mm x 2670mm | 11′ 1″ x 8′ 9″  |
| Bathroom   | 2790mm x 1955mm | 9′ 1″ x 6′ 5″   |