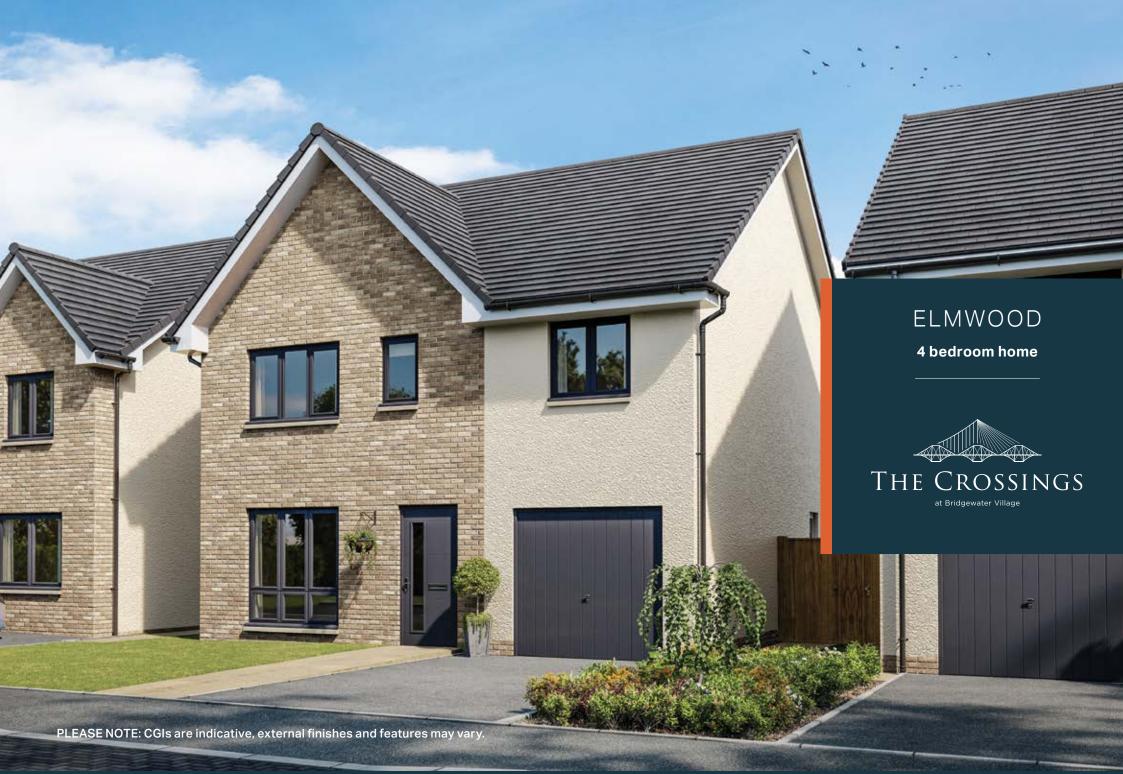

## ELMWOOD

#### 4 bedroom home

Plots 3, 96, 103, 110, 111, 119, 120, 122, 123, 165, 172, 283, 285, 287, 296

#### Ground floor

 Kitchen / Dining
 5260mm x 3605mm
 17' 3" x 11' 10"

 Lounge
 4620mm x 3440mm
 15' 1" x 11' 3"

 Cloaks
 2390mm x 1065mm
 7' 10" x 3' 5"

 Utility
 2425mm x 995mm
 7' 11" x 3' 3"

#### First floor

 Bedroom 1
 4400mm x 3460mm
 14' 5" x 11' 4"

 En suite
 1800mm x 1765mm
 5' 10" x 5' 9"

 Bedroom 2
 4090mm x 3125mm
 13' 5" x 10' 3"

 Bedroom 3
 3455mm x 2760mm
 11' 4" x 9'

 Bedroom 4
 3850mm x 2605mm
 12' 7" x 8' 6"

 Bathroom
 2755mm x 2130mm
 9' x 6' 11"

LOVELL HOMES

PLEASE NOTE: CGIs are indicative, external finishes and features may vary.