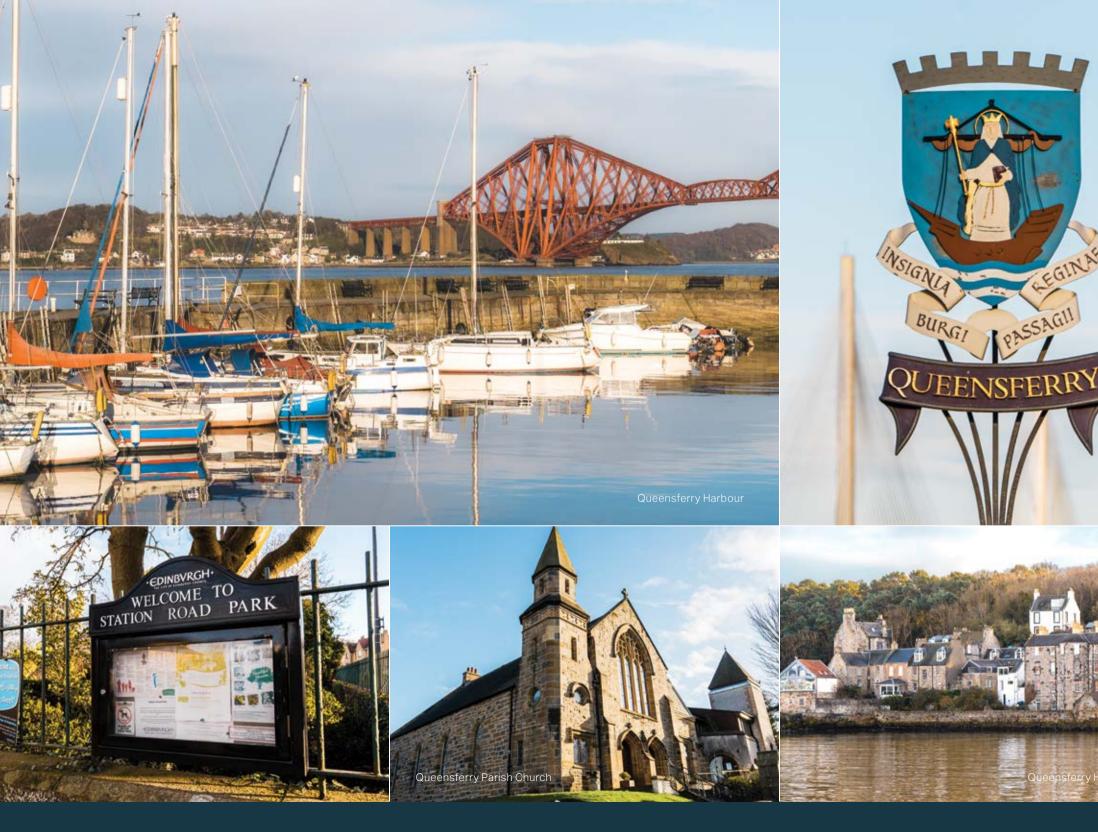

## LIVING HISTORY

Treasured for its coloured houses, cobbled streets, and bustling waterfront, Queensferry is dominated by its three bridges of which the most famous is the 19th century railway bridge, the Forth Bridge, now a UNESCO heritage site. With its two equally imposing sister road bridges, built in the 20th and 21st centuries respectively, the three together represent 150 years of engineering skill. But it is not just the engineers who have made this town special; one of Scotland's literary titans, Robert Louis Stevenson is reputed to have written 'Kidnapped' in the Hawes Inn, a pub dating back to the 16th century. Unsurprisingly, Queensferry is a place of age-old traditions: come and see the Burryman, a figure covered from head to toe in burrs, at the August Ferry Fair, the origins of which are lost in the mists of time; or the several hundred hardy souls taking a dip in the Firth of Forth on New Year's Day, known as the Looney dook.

## QUIRKY AND CHARMING HARBOUR TOWN

Those who live in Queensferry love the independent vibe of the local retail scene including great places to eat and drink. As you would expect from a harbour town, there's plenty of opportunity to mess about on the water. Why not try your hand at sailing, kayaking or paddleboarding at the Port Edgar Watersports centre which caters for a range of ages and abilities? Or pop over the bridge to Deep Sea World in North Queensferry. Alternatively, take a boat trip into the Firth of Forth and get up close to those famous bridges; go wildlife watching to spot seals, dolphins and whales; or visit Inchcolm Island with its ruined abbey.