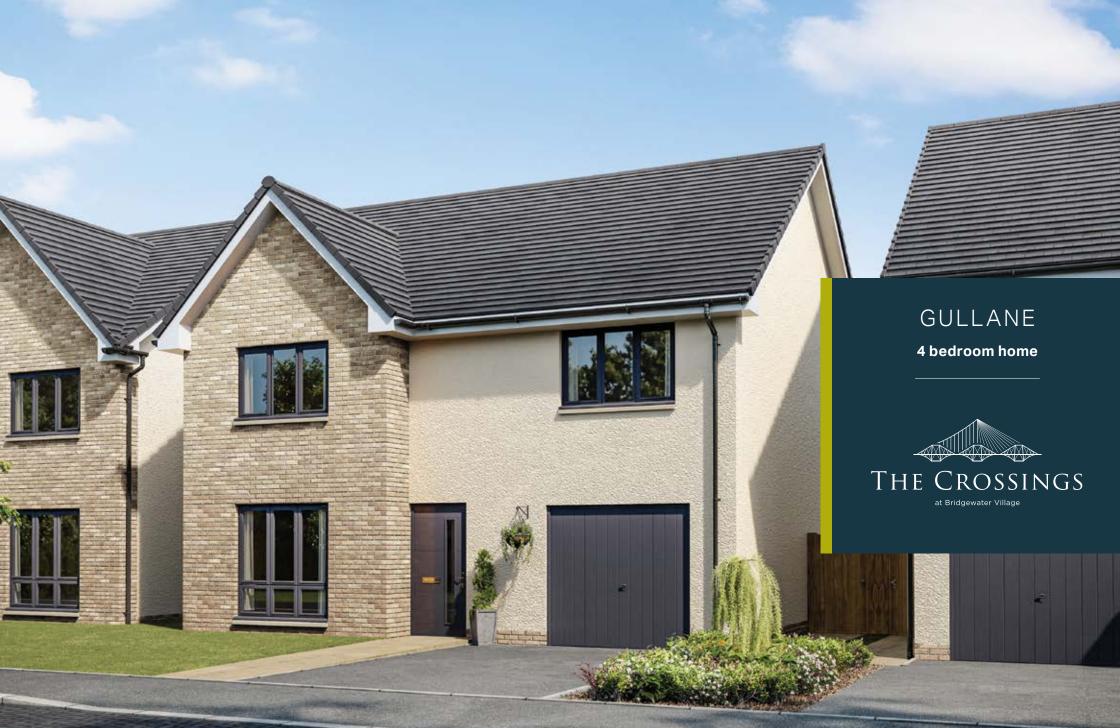

## GULLANE

#### 4 bedroom home

Plots 97, 100, 104, 107, 108, 112, 121, 164, 173, 284, 286, 288, 297, 298

# Ground floor Kitchen / Dining 6545mm x 2825mm 21' 5" x 9' 3" Lounge 4390mm x 3290mm 14' 4" x 10' 9" Utility 1930mm x 1800mm 6' 4" x 5' 10" Cloaks 2150mm x 1180mm 7' x 3' 10"

#### First floor

 Bedroom 1
 4715mm x 4300mm
 15' 5" x 14' 1"

 En suite
 2215mm x 1475mm
 7' 3" x 4' 10"

 Bedroom 2
 3440mm x 3075mm
 11' 3" x 10' 1"

 Bedroom 3
 3870mm x 2865mm
 12' 8" x 9' 4"

 Bedroom 4
 2770mm x 2480mm
 9' 1" x 8' 1"

 Bathroom
 2230mm x 2200mm
 7' 3" x 7' 2"

LOVELL HOMES

PLEASE NOTE: CGIs are indicative, external finishes and features may vary.