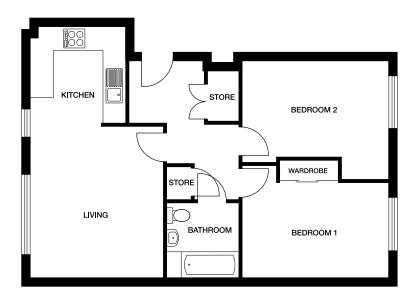

## APARTMENT - A

2 bedroom home

Plots 145, 147, 150, 153

 Kitchen / Living
 7000mm x 3295mm
 22' 11" x 10' 9"

 Bedroom 1
 3920mm x 3170mm
 12' 10" x 10' 4"

 Bedroom 2
 4345mm x 2945mm
 14' 3" x 9' 7"

 Bathroom
 2345mm x 2100mm
 7' 8" x 6' 10"

## APARTMENT - B

2 bedroom home

Plots 144, 146, 149, 152

 Kitchen / Living
 7000mm x 3940mm
 22' 11" x 12' 11"

 Bedroom 1
 3600mm x 3475mm
 11' 9" x 11' 4"

 Bedroom 2
 3345mm x 2700mm
 10' 11" x 8' 10"

 Bathroom
 2325mm x 2105mm
 7' 7" x 6' 10"