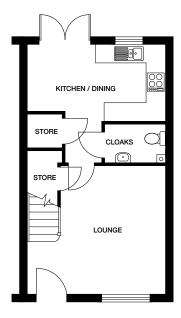

## ABERDOUR

**2 bedroom home** Plots 6, 158, 159, 162

Ground floor Kitchen / Dining 4360mm x 2600mm 15' 2" x 8' 6" Lounge 4070mm x 3435mm 13' 4" x 11' 3" Cloaks 1810mm x 1190mm 5' 11" x 3' 10"

## First floor Bedroom 1 4410mm x 3185mm 14' 5" x 10' 5" Bedroom 2 4410mm x 2530mm 14' 5" x 8' 3" Bathroom 2200mm x 2035mm 7' 2" x 6' 8"

PLEASE NOTE: CGIs are indicative, external finishes and features may vary.