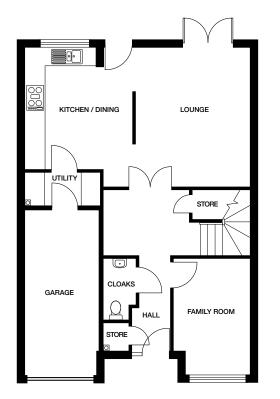

## INVERURIE

4 bedroom home

Plots 1, 91, 92, 93, 168, 169, 271, 272, 275, 276, 280, 281

#### Ground floor Kitchen / Dining 3980mm x 3520mm 13' x 11' 6" Lounge 4535mm x 3715mm 14' 10" x 12' 2" Family Room 3905mm x 2480mm 12' 9" x 8' 1" Cloaks 2065mm x 1070mm 6' 9" x 3' 6" Utility 2410mm x 1100mm 7' 10" x 3' 7"

PLEASE NOTE: CGIs are indicative, external finishes and features may vary.