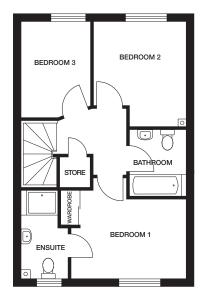

#### First floor

 Bedroom 1
 3710mm x 2570mm
 12' 2" x 8' 5"

 En suite
 2840mm x 1500mm
 9' 3" x 4' 11"

 Bedroom 2
 3395mm x 2970mm
 11' 1" x 9' 8"

 Bedroom 3
 3095mm x 2240mm
 10' 1" x 7' 4"

 Bathroom
 2180mm x 1780mm
 7' 1" x 5' 10"