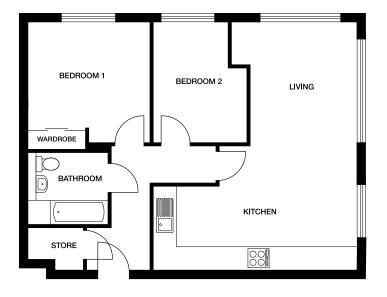

## APARTMENT - C

**2 bedroom home** Plots 148, 151, 154

 Kitchen / Living
 7100mm x 3715mm
 23' 3" x 12' 2"

 Bedroom 1
 4168mm x 3205mm
 13' 8" x 10' 6"

 Bedroom 2
 4160mm x 2700mm
 13' 7" x 8' 10"

 Bathroom
 2145mm x 2090mm
 7' x 6' 10"