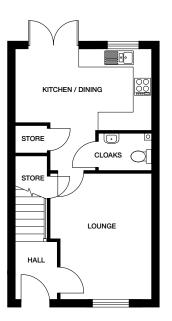

## DUNDONALD

**3 bedroom home** Plots 126, 127, 128, 129, 130, 131, 132, 133, 290, 291

Ground floor Kitchen / Dining 4465mm x 2600mm 14' 7" x 8' 6" Lounge 4070mm x 3315mm 13' 4" x 10' 10" Cloaks 1790mm x 1190mm 5' 10" x 3' 10" 
 First floor