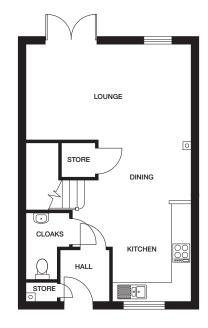

## BOTHWELL

**3 bedroom home** Plots 101, 102, 136, 137, 293, 294

Ground floor Kitchen / Dining 5240mm x 2990mm 17' 2" x 9' 9" Lounge 5315mm x 3095mm 17' 5" x 10' 1" Cloaks 2120mm x 920mm 6' 11" x 3'