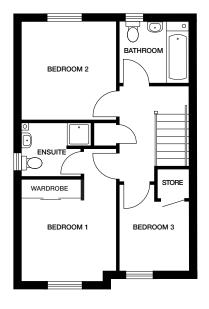

## DUNDONALD

**3 bedroom home** Plots 126, 127, 128, 129, 130, 131, 132, 133, 290, 291

Ground floor Kitchen / Dining 4465mm x 2600mm 14' 7" x 8' 6" Lounge 4070mm x 3315mm 13' 4" x 10' 10" Cloaks 1790mm x 1190mm 5' 10" x 3' 10" 
 First floor

 Bedroom 2
 4515mm x 2485mm
 14' 9" x 8' 1"

 Bedroom 3
 3290mm x 2055mm
 10' 9" x 6' 8"

 Bathroom
 2140mm x 2055mm
 7' x 6' 8"

 Second floor

 Bedroom 1
 5070mm x 3315mm
 16' 7" x 10' 10"

 Ensuite
 1765mm x 1605mm
 5' 9" x 5' 3"