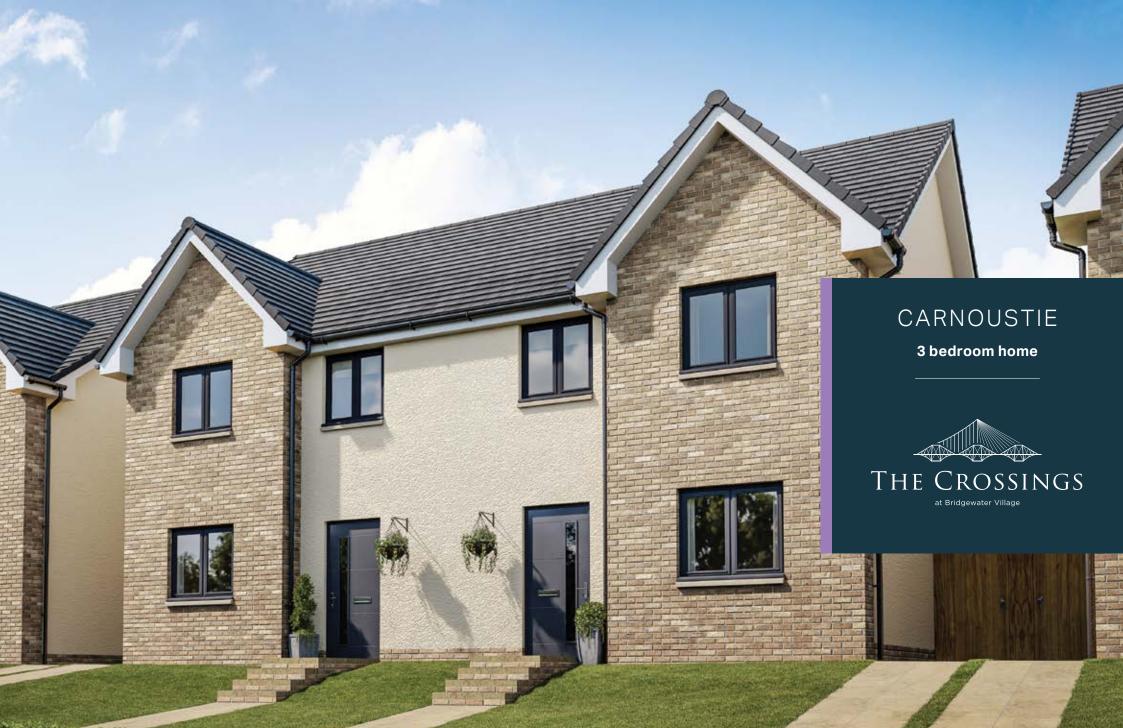

## CARNOUSTIE

#### 3 bedroom home

Plots 134, 135, 138, 139, 140, 141, 142, 143, 155, 156,

#### Ground floor

 Kitchen / Dining
 5380mm x 2940mm
 17' 7" x 9' 7"

 Lounge
 5375mm x 2985mm
 17' 7" x 9' 1"

 Cloaks
 1740mm x 1180mm
 5' 8" x 3' 10"

 Utility
 2265mm x 1110mm
 7' 5" x 3' 7"

#### First floor

 Bedroom 1
 3305mm x 3070mm
 10' 10" x 10'

 En suite
 1905mm x 1790mm
 6' 3" x 5' 10"

 Bedroom 2
 3155mm x 3070mm
 10' 4" x 10'

 Bedroom 3
 2800mm x 2255mm
 9' 2" x 7' 4"

 Bathroom
 2255mm x 1970mm
 7' 4" x 6' 5"