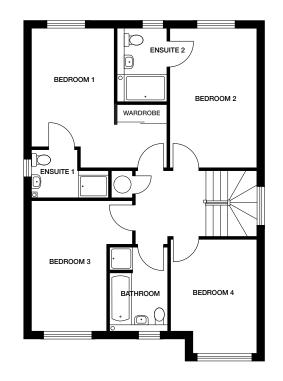

## JEDBURGH

#### 5 bedroom home

Plots 90, 94, 95, 167, 170, 270, 273, 274, 277, 279, 282

#### First floor

| Bedroom 1  | 3820mm x 2935mm | 12' 6" x 9' 7"  |
|------------|-----------------|-----------------|
| En suite 1 | 2380mm x 1480mm | 7′ 9″ x 4′ 10″  |
| Bedroom 2  | 4030mm x 3140mm | 13' 2" x 10' 3" |
| En suite 2 | 2180mm x 1480mm | 7′ 1″ x 4′ 10″  |
| Bedroom 3  | 3725mm x 3120mm | 12' 2" x 10' 2" |
| Bedroom 4  | 3150mm x 2930mm | 10' 4" × 9' 7"  |
| Bedroom 5  | 3385mm x 2670mm | 11′ 1″ x 8′ 9″  |
| Bathroom   | 2790mm x 1955mm | 9′ 1″ x 6′ 5″   |