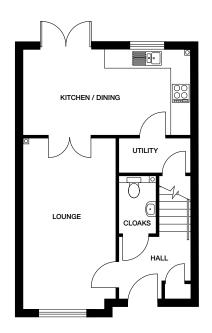

## CARNOUSTIE

#### 3 bedroom home

Plots 134, 135, 138, 139, 140, 141, 142, 143, 155, 156,

#### Ground floor

 Kitchen / Dining
 5380mm x 2940mm
 17' 7" x 9' 7"

 Lounge
 5375mm x 2985mm
 17' 7" x 9' 1"

 Cloaks
 1740mm x 1180mm
 5' 8" x 3' 10"

 Utility
 2265mm x 1110mm
 7' 5" x 3' 7"