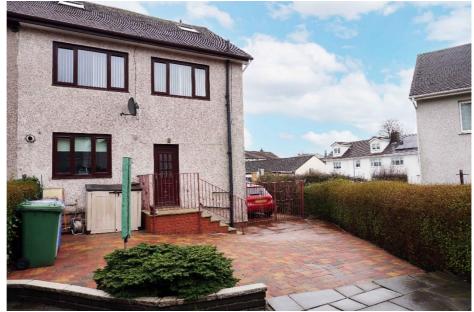

# **East Kilbride's Local Estate Agent**

The front garden has artificial lawn, and monobloc driveway to the side of the property. The private rear garden has monobloc paving, is surrounded by mature perimeter hedging and further benefits from having а

large shed with mains electricity.