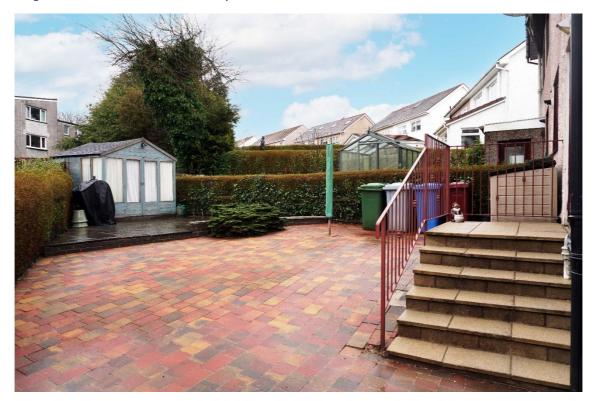

# **East Kilbride's Local Estate Agent**

The front garden has artificial lawn, and monobloc driveway to the side of the property. The private rear garden has monobloc paving, is surrounded by mature perimeter hedging and further benefits from having а

large shed with mains electricity.