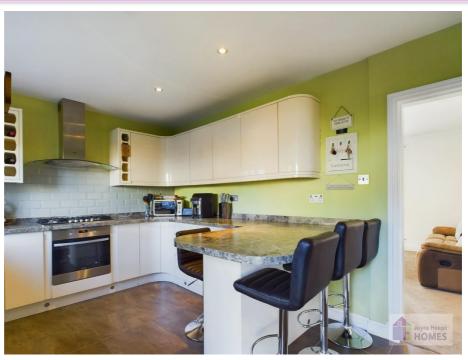

It comprises on the ground level of the welcoming hallway, modern and well-equipped kitchen, and stylish family bathroom.

E.K. Business Park 14 Stroud Road East Kilbride G75 0YA

01355 571883

The wellequipped kitchen has high gloss cabinets, contrasting worksurface and breakfast bar, and incudes the integrated electric oven, five-burner hob, gas washing machine and has space for freestanding appliances.