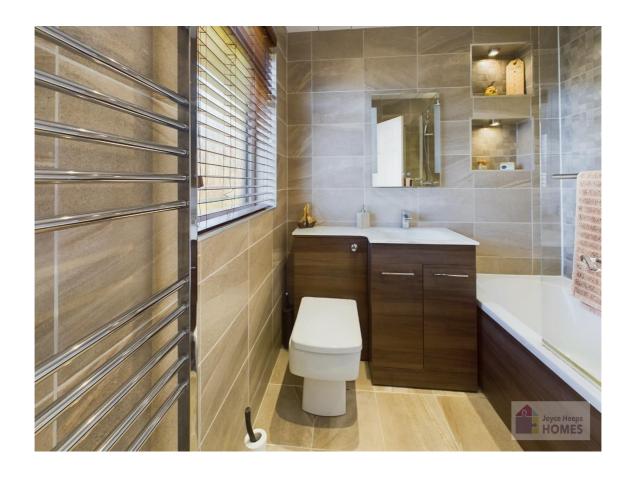

E.K. Business Park 14 Stroud Road East Kilbride G75 0YA

The stylish family bathroom has a thermostatic rainwater and riser shower, glass screen, vanity storage, a heated towel rail and has tiling to the walls and floor.