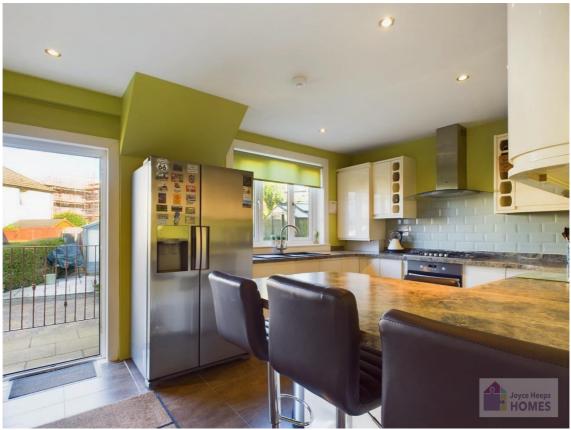

It comprises on the ground level of the welcoming hallway, modern and well-equipped kitchen, and stylish family bathroom.

E.K. Business Park 14 Stroud Road East Kilbride G75 0YA

01355 571883

The wellequipped kitchen has high gloss cabinets, contrasting worksurface and breakfast bar, and incudes the integrated electric oven, five-burner hob, gas washing machine and has space for freestanding appliances.