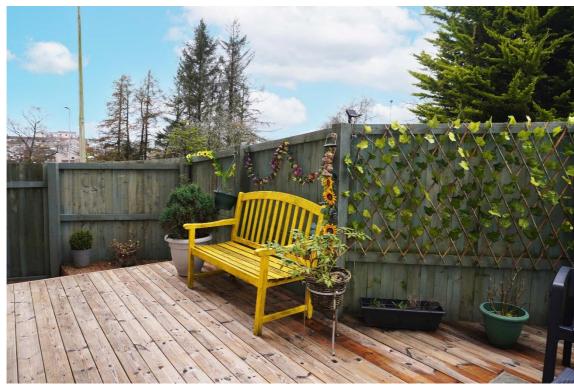

#### **Features**

Security entry

Gas central heating

**UPVC** double-glazing

Very well-maintained block - regularly cleaned

Modern kitchen with integrated appliances

Stylish bathroom

Private garden

#### **Description**

This twobedroom ground floor flat is a credit to the current owners and is within a very wellmaintained block.

E.K. Business Park 14 Stroud Road East Kilbride G75 0YA

It comprises of welcoming entrance hallway, spacious lounge/ dining, modern fitted kitchen, two double bedrooms, dressing room and modern bathroom.