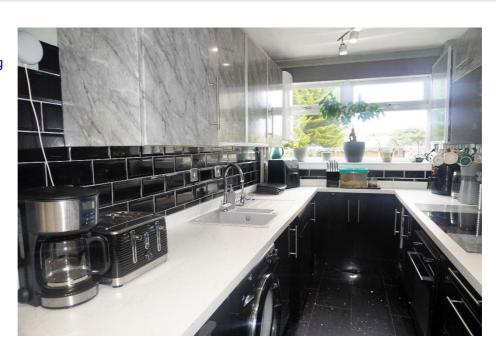

#### **Features**

Security entry

Gas central heating

**UPVC** double-glazing

Very well-maintained block - regularly cleaned

Modern kitchen with integrated appliances

Stylish bathroom

Private garden

#### **Description**

This twobedroom ground floor flat is a credit to the current owners and is within a very wellmaintained block.

E.K. Business Park 14 Stroud Road East Kilbride G75 0YA

It comprises of welcoming entrance hallway, spacious lounge/ dining, modern fitted kitchen, two double bedrooms, dressing room and modern bathroom.