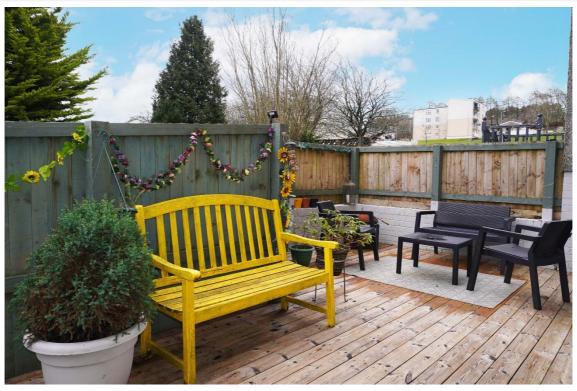

#### **Features**

Security entry

Gas central heating

**UPVC** double-glazing

Very well-maintained block - regularly cleaned

Modern kitchen with integrated appliances

Stylish bathroom

Private garden