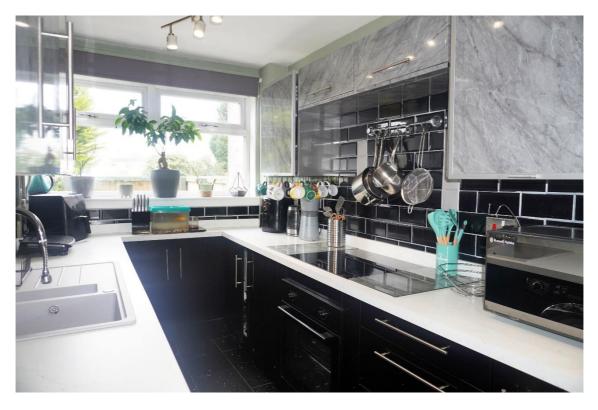

#### **Features**

Security entry

Gas central heating

**UPVC** double-glazing

Very well-maintained block - regularly cleaned

Modern kitchen with integrated appliances

Stylish bathroom

Private garden

#### **Description**

This twobedroom ground floor flat is a credit to the current owners and is within a very wellmaintained block.

E.K. Business Park 14 Stroud Road East Kilbride G75 0YA

It comprises of welcoming entrance hallway, spacious lounge/ dining, modern fitted kitchen, two double bedrooms, dressing room and modern bathroom.