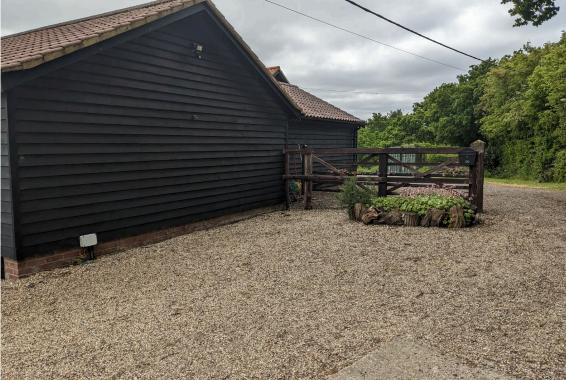

A self-contained studio set within the grounds of a picturesque country house. The property benefits from an open-plan kitchen/living/bedroom area and a shower room as well as a private, enclosed terrace with views over countryside and a private area of off-road parking. Available for immediate occupation and pets will be considered.

#### Outside

The property sits within the grounds of a picturesque country house and is approached through a driveway and a private area of **OFF-ROAD PARKING**. Adjacent to the accommodation is an attractive stone-paved terrace with a sheltered area of seating which is enclosed by post and rail fencing and well-kept box hedging and which benefits from pretty views across the garden and onto open rolling countryside. There is the further benefit of a useful timber storage shed with power and light connected.