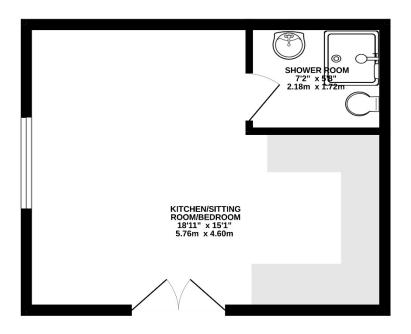

### A self contained studio apartment in a rural location with parking and courtyard garden.

Wood and glass panelled double doors open into:

KITCHEN/LIVING/BEDROOM AREA 5.76m > 3.60m x 4.60m (18'8" > 11'8" x 15') An open plan space with tiled flooring and a dual-aspect outlook across the property's terrace and onto countryside beyond. Plenty of space for a large bed, dining table and for seating. The kitchen contains a matching range of base and wall level units with worksurfaces incorporating a four-ring Indesit hob with extractor fan over and stainless steel sink with mixer tap above, water tap, and drainer to side. Washing matching, refrigerator and electric Indesit oven included.

**SHOWER ROOM:** Containing a corner shower with tiled surround and glass sliding doors. W.C. pedestal wash hand basin with tiled splashback and a chrome heated towel rail.

# HENNY FARM STUDIO, HENNY FARM, GT. HENNY, SUDBURY, SUFFOLK, CO10 7NN

GROUND FLOOR 285 sq.ft. (26.5 sq.m.) approx.

HENNY FARM STUDIO
TOTAL FLOOR AREA: 285 sq.ft. (26.5 sq.m.) approx.