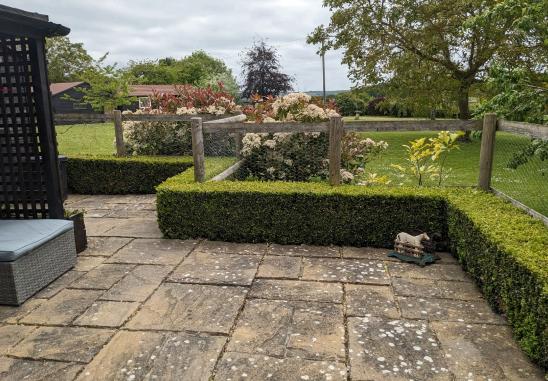

#### Outside

The property sits within the grounds of a picturesque country house and is approached through a driveway and a private area of **OFF-ROAD PARKING**. Adjacent to the accommodation is an attractive stone-paved terrace with a sheltered area of seating which is enclosed by post and rail fencing and well-kept box hedging and which benefits from pretty views across the garden and onto open rolling countryside. There is the further benefit of a useful timber storage shed with power and light connected.