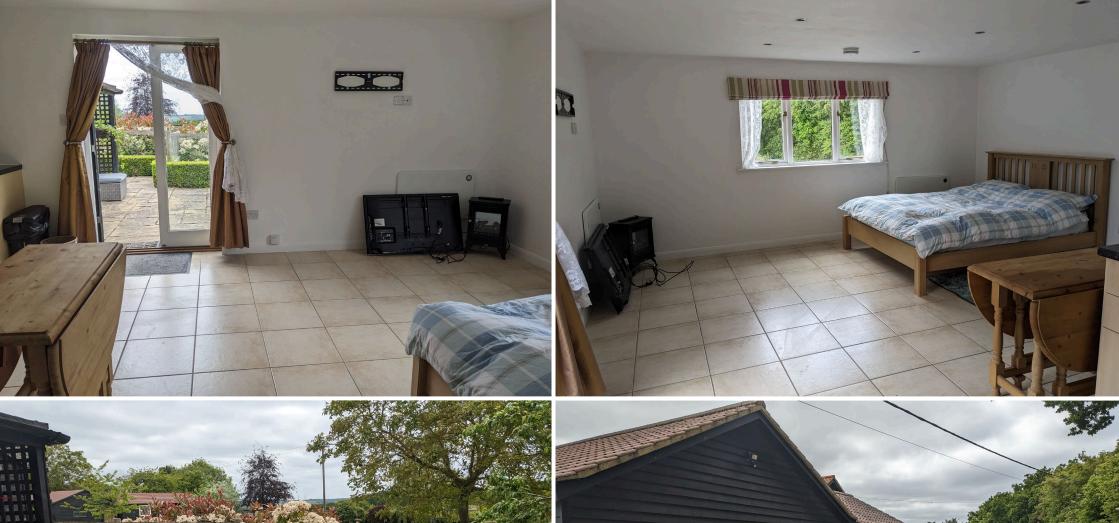

### A self contained studio apartment in a rural location with parking and courtyard garden.

Wood and glass panelled double doors open into:

KITCHEN/LIVING/BEDROOM AREA 5.76m > 3.60m x 4.60m (18'8" > 11'8" x 15') An open plan space with tiled flooring and a dual-aspect outlook across the property's terrace and onto countryside beyond. Plenty of space for a large bed, dining table and for seating. The kitchen contains a matching range of base and wall level units with worksurfaces incorporating a four-ring Indesit hob with extractor fan over and stainless steel sink with mixer tap above, water tap, and drainer to side. Washing matching, refrigerator and electric Indesit oven included.

**SHOWER ROOM:** Containing a corner shower with tiled surround and glass sliding doors. W.C. pedestal wash hand basin with tiled splashback and a chrome heated towel rail.