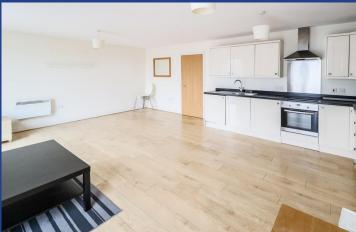

#### LOUNGE/ KITCHEN/ DINER

21' 7" x 16' 2" (6.60m x 4.94m)
A spacious open plan area with 2
double glazed windows to the side

aspect. Laminate flooring. Modern cream kitchen units with work surfaces incorporating one and a half stainless steel sink unit with mixer tap. Built in fridge / freezer and washing machine. Built in oven with ceramic hob and extractor over. 2 wall mounted electric heaters.