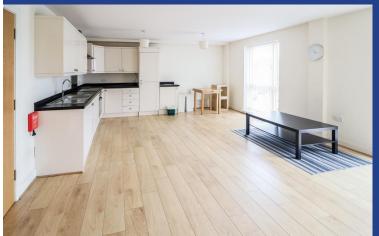

#### LOUNGE/ KITCHEN/ DINER

21' 7" x 16' 2" (6.60m x 4.94m)
A spacious open plan area with 2
double glazed windows to the side

aspect. Laminate flooring. Modern cream kitchen units with work surfaces incorporating one and a half stainless steel sink unit with mixer tap. Built in fridge / freezer and washing machine. Built in oven with ceramic hob and extractor over. 2 wall mounted electric heaters.