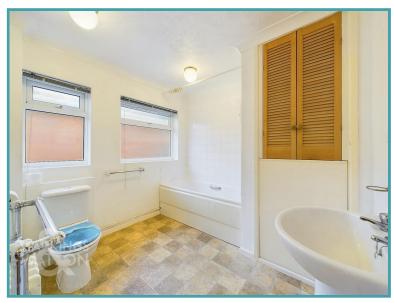

### THE GRAND TOUR

The uPVC double glazed entrance door takes you into a hall entrance with wood effect flooring, electric fuse box and loft access hatch. Doors lead off to most rooms, starting with the three bedrooms which all enjoy a front facing aspect. Each bedroom is carpeted, double glazed and finished with a radiator via the central heating. Opposite sits the family bathroom, a spacious room with a built-in cupboard, and ample space to re-purpose the room and introduce a separate shower is desired. At present a white three piece suite is installed with tiled splash backs. The sitting room also offers a wood effect flooring with ample room for soft furnishings and a table. Sliding patio doors lead to the garden, with an opening to the fitted kitchen - with garden views. This extended room offers space for all white goods and an electric oven. Tiled splash backs and tiled effect flooring run through the room, with a window and door to the garden, and the wall mounted gas fired central heating boiler.