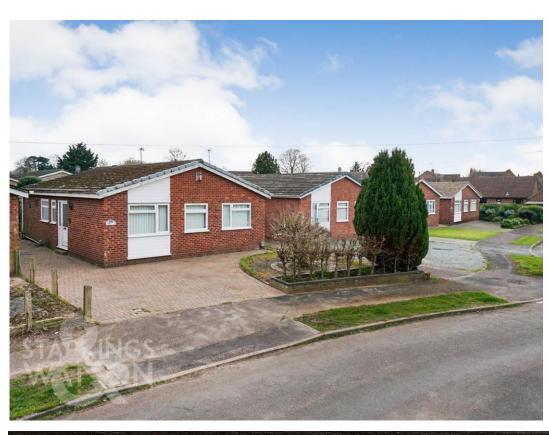

### **IN SUMMARY**

NO CHAIN. This detached bungalow enjoys a SOUTH FACING PLOT and is ready for a new buyer to put their own style into the property. With POTENTIAL to EXTEND or RE-DECORATE (stp), various major upgrades were included in 2014, including a FULL electrical RE-WIRE. The plot is a great size, encompassing ample parking, a single GARAGE and RE-FENCED REAR GARDEN. Situated within WALKING DISTANCE to a WHOLE HOST of AMENITIES, the spacious SITTING/DINING ROOM of over 16' is perfect for both a family and DOWNSIZER. The accommodation comprises a hall entrance, THREE FRONT FACING BEDROOMS, family bathroom with STORAGE, sitting/dining room and 12' KITCHEN.

### **SETTING THE SCENE**

Sitting next to similar single storey homes and opposite a handful of detached houses, this quiet residential location is the perfect setting. Set back from the road behind a brick-weave driveway, ample parking can be found - both side by side and in tandem. Access leads to the garage, with a planted