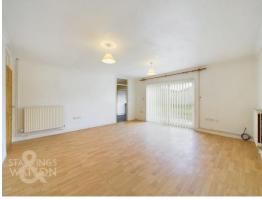

### THE GRAND TOUR

The uPVC double glazed entrance door takes you into a hall entrance with wood effect flooring, electric fuse box and loft access hatch. Doors lead off to most rooms, starting with the three bedrooms which all enjoy a front facing aspect. Each bedroom is carpeted, double glazed and finished with a radiator via the central heating. Opposite sits the family bathroom, a spacious room with a built-in cupboard, and ample space to re-purpose the room and introduce a separate shower is desired. At present a white three piece suite is installed with tiled splash backs. The sitting room also offers a wood effect flooring with ample room for soft furnishings and a table. Sliding patio doors lead to the garden, with an opening to the fitted kitchen - with garden views. This extended room offers space for all white goods and an electric oven. Tiled splash backs and tiled effect flooring run through the room, with a window and door to the garden, and the wall mounted gas fired central heating boiler.