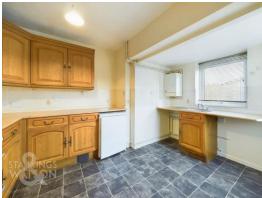

### THE GRAND TOUR

The uPVC double glazed entrance door takes you into a hall entrance with wood effect flooring, electric fuse box and loft access hatch. Doors lead off to most rooms, starting with the three bedrooms which all enjoy a front facing aspect. Each bedroom is carpeted, double glazed and finished with a radiator via the central heating. Opposite sits the family bathroom, a spacious room with a built-in cupboard, and ample space to re-purpose the room and introduce a separate shower is desired. At present a white three piece suite is installed with tiled splash backs. The sitting room also offers a wood effect flooring with ample room for soft furnishings and a table. Sliding patio doors lead to the garden, with an opening to the fitted kitchen - with garden views. This extended room offers space for all white goods and an electric oven. Tiled splash backs and tiled effect flooring run through the room, with a window and door to the garden, and the wall mounted gas fired central heating boiler.