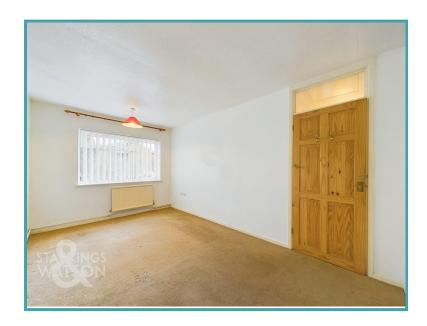

### THE GRAND TOUR

The uPVC double glazed entrance door takes you into a hall entrance with wood effect flooring, electric fuse box and loft access hatch. Doors lead off to most rooms, starting with the three bedrooms which all enjoy a front facing aspect. Each bedroom is carpeted, double glazed and finished with a radiator via the central heating. Opposite sits the family bathroom, a spacious room with a built-in cupboard, and ample space to re-purpose the room and introduce a separate shower is desired. At present a white three piece suite is installed with tiled splash backs. The sitting room also offers a wood effect flooring with ample room for soft furnishings and a table. Sliding patio doors lead to the garden, with an opening to the fitted kitchen - with garden views. This extended room offers space for all white goods and an electric oven. Tiled splash backs and tiled effect flooring run through the room, with a window and door to the garden, and the wall mounted gas fired central heating boiler.