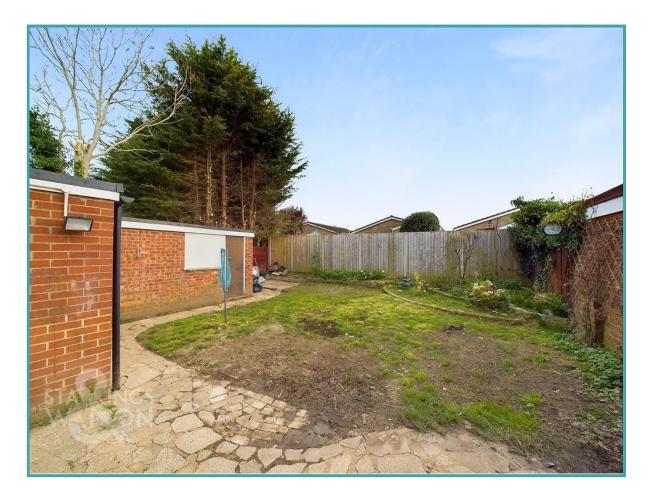

### THE GREAT OUTDOORS

The south facing rear garden is fully enclosed with timber panelled fencing and brick walling, with an area of lawn in the centre, raised beds and a patio area. Access leads to the garage which includes an up and over door to front, door to side, power and lighting.