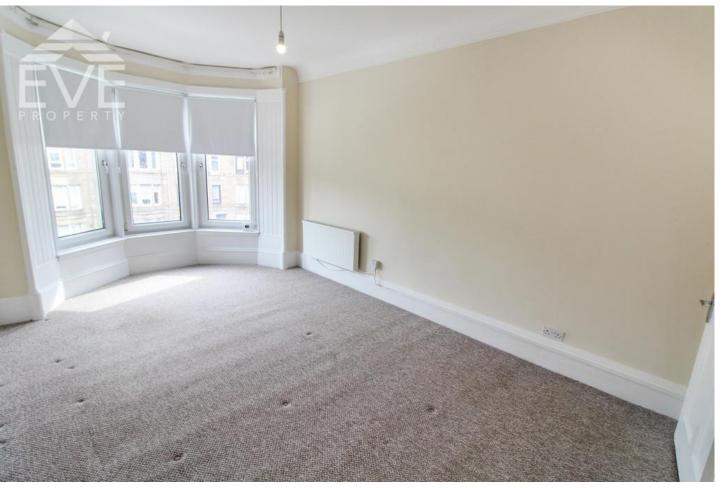

## **Property Description**

This top floor flat is situated within a well-maintained communal close with access to the residents' gardens to the rear. The flat is well presented and comprises reception hallway decorated in modern tones with high ceilings a beautiful theme carried through to the lounge with feature fireplace and space for dining/office furnishings. The newly fitted kitchen with wall and floor units is equipped with electric cooker, undercounter fridge freezer and washing machine. The bright and spacious bedroom boasts built in storage and bay window and the modern tiled shower room completes the accommodation with electric shower.