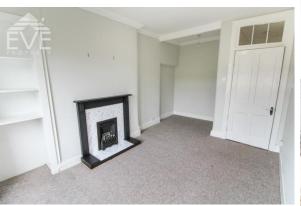

## **Property Description**

This top floor flat is situated within a well-maintained communal close with access to the residents' gardens to the rear. The flat is well presented and comprises reception hallway decorated in modern tones with high ceilings a beautiful theme carried through to the lounge with feature fireplace and space for dining/office furnishings. The newly fitted kitchen with wall and floor units is equipped with electric cooker, undercounter fridge freezer and washing machine. The bright and spacious bedroom boasts built in storage and bay window and the modern tiled shower room completes the accommodation with electric shower.