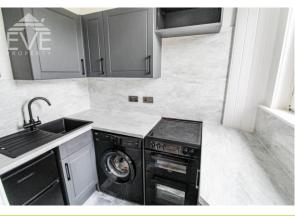

## **Property Description**

This top floor flat is situated within a well-maintained communal close with access to the residents' gardens to the rear. The flat is well presented and comprises reception hallway decorated in modern tones with high ceilings a beautiful theme carried through to the lounge with feature fireplace and space for dining/office furnishings. The newly fitted kitchen with wall and floor units is equipped with electric cooker, undercounter fridge freezer and washing machine. The bright and spacious bedroom boasts built in storage and bay window and the modern tiled shower room completes the accommodation with electric shower.