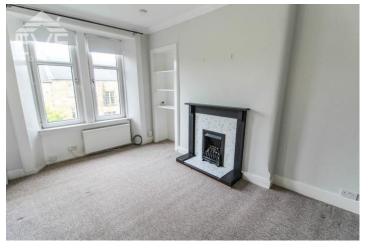

## **Property Description**

This top floor flat is situated within a well-maintained communal close with access to the residents' gardens to the rear. The flat is well presented and comprises reception hallway decorated in modern tones with high ceilings a beautiful theme carried through to the lounge with feature fireplace and space for dining/office furnishings. The newly fitted kitchen with wall and floor units is equipped with electric cooker, undercounter fridge freezer and washing machine. The bright and spacious bedroom boasts built in storage and bay window and the modern tiled shower room completes the accommodation with electric shower.