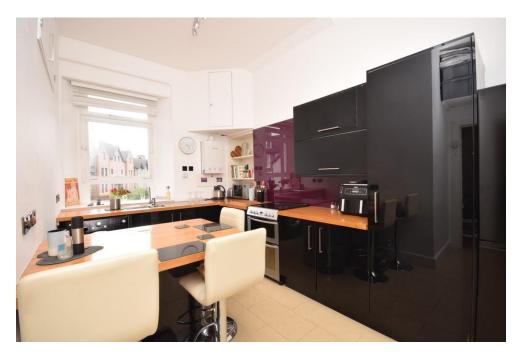

Set on the 1st floor, this apartment comprises: Entrance hall, spacious lounge with attractive bay window to the front, decorative cornicing, feature fire place and ample room for a variety of free-standing furniture, principal double bedroom with large front facing window, further double bedroom with bay window with built in storage, a study, a modern fully fitted breakfasting kitchen and a bathroom.