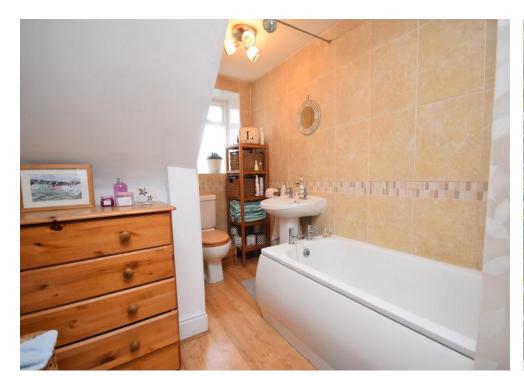

Set on the 1st floor, this apartment comprises: Entrance hall, spacious lounge with attractive bay window to the front, decorative cornicing, feature fire place and ample room for a variety of free-standing furniture, principal double bedroom with large front facing window, further double bedroom with bay window with built in storage, a study, a modern fully fitted breakfasting kitchen and a bathroom.

#### Property Room sizes

ENTRANCE HALL

BATHROOM

9' 9" x 7' (2.97m x 2.13m)

LOUNGE

19'9" x 13' 2" (6.02m x 4.01m)

**BEDROOM** 

16' 3" x 13' 2" (4.95m x 4.01m)