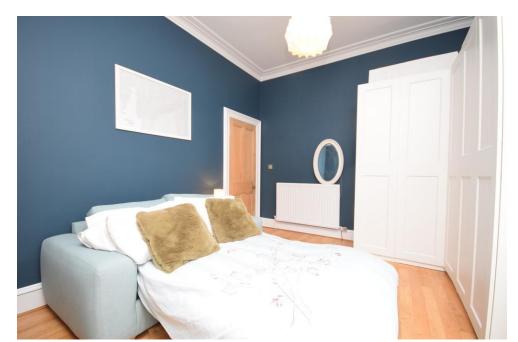

Set on the 1st floor, this apartment comprises: Entrance hall, spacious lounge with attractive bay window to the front, decorative cornicing, feature fire place and ample room for a variety of free-standing furniture, principal double bedroom with large front facing window, further double bedroom with bay window with built in storage, a study, a modern fully fitted breakfasting kitchen and a bathroom.

### Key property features

- ✓ 2/3 bedrooms
- ✓ Ideal for first time buyers
- **♥** Close to local amenities
- ❤ Popular residential area
- ❤ Original features throughout
- **♥** Private garden
- **У** Feature fire place
- **∀** High ceilings
- ✓ Gas central heating