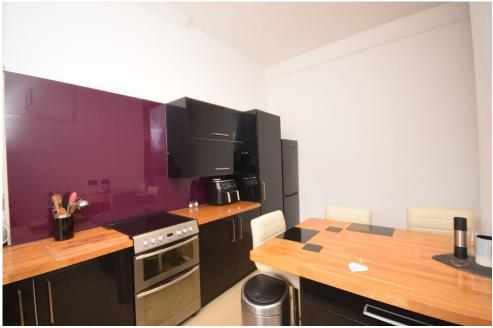

Set on the 1st floor, this apartment comprises: Entrance hall, spacious lounge with attractive bay window to the front, decorative cornicing, feature fire place and ample room for a variety of free-standing furniture, principal double bedroom with large front facing window, further double bedroom with bay window with built in storage, a study, a modern fully fitted breakfasting kitchen and a bathroom.