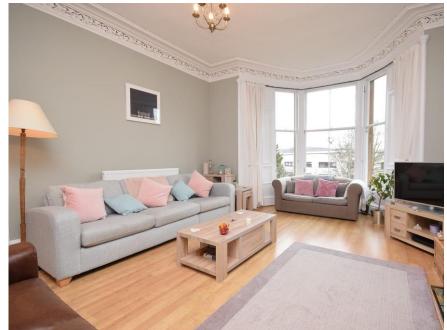

Set on the 1st floor, this apartment comprises: Entrance hall, spacious lounge with attractive bay window to the front, decorative cornicing, feature fire place and ample room for a variety of free-standing furniture, principal double bedroom with large front facing window, further double bedroom with bay window with built in storage, a study, a modern fully fitted breakfasting kitchen and a bathroom.

### Key property features

- ✓ 2/3 bedrooms
- ✓ Ideal for first time buyers
- **♥** Close to local amenities
- ❤ Popular residential area
- ❤ Original features throughout
- **♥** Private garden
- **У** Feature fire place
- **∀** High ceilings
- ✓ Gas central heating