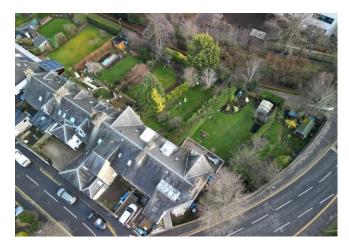

There is a large private walled garden pertaining to the property with a summer house.

Gas central heating throughout.