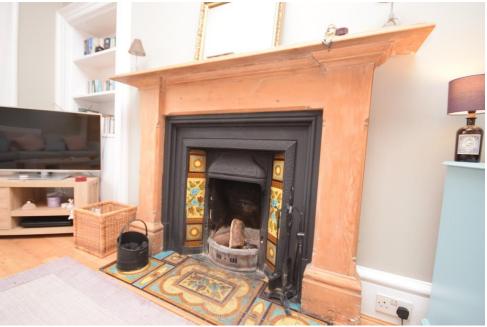

Set on the 1st floor, this apartment comprises: Entrance hall, spacious lounge with attractive bay window to the front, decorative cornicing, feature fire place and ample room for a variety of free-standing furniture, principal double bedroom with large front facing window, further double bedroom with bay window with built in storage, a study, a modern fully fitted breakfasting kitchen and a bathroom.

### Key property features

- ✓ 2/3 bedrooms
- ✓ Ideal for first time buyers
- **♥** Close to local amenities
- ❤ Popular residential area
- ❤ Original features throughout
- **♥** Private garden
- **У** Feature fire place
- **∀** High ceilings
- ✓ Gas central heating