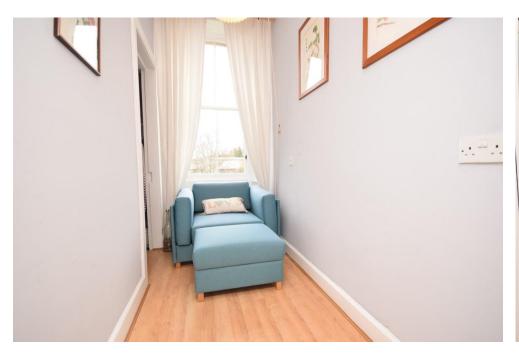

Set on the 1st floor, this apartment comprises: Entrance hall, spacious lounge with attractive bay window to the front, decorative cornicing, feature fire place and ample room for a variety of free-standing furniture, principal double bedroom with large front facing window, further double bedroom with bay window with built in storage, a study, a modern fully fitted breakfasting kitchen and a bathroom.