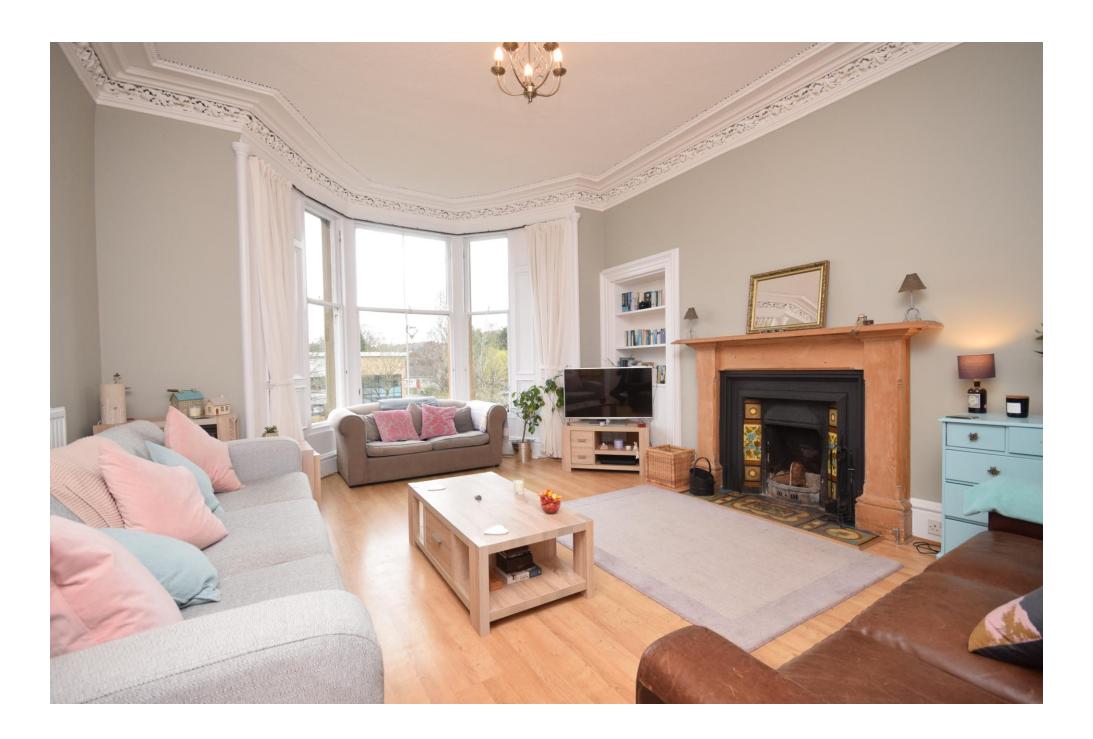

Set on the 1st floor, this apartment comprises: Entrance hall, spacious lounge with attractive bay window to the front, decorative cornicing, feature fire place and ample room for a variety of free-standing furniture, principal double bedroom with large front facing window, further double bedroom with bay window with built in storage, a study, a modern fully fitted breakfasting kitchen and a bathroom.

### Key property features

- ✓ 2/3 bedrooms
- ✓ Ideal for first time buyers
- **♥** Close to local amenities
- ❤ Popular residential area
- ❤ Original features throughout
- **♥** Private garden
- **У** Feature fire place
- **∀** High ceilings
- ✓ Gas central heating