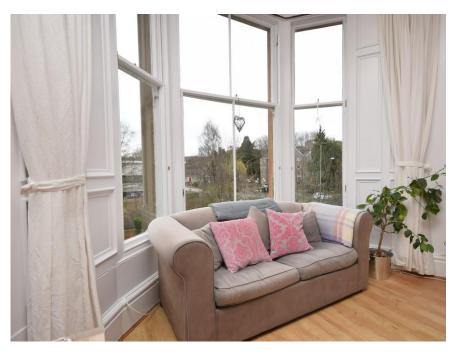

Set on the 1st floor, this apartment comprises: Entrance hall, spacious lounge with attractive bay window to the front, decorative cornicing, feature fire place and ample room for a variety of free-standing furniture, principal double bedroom with large front facing window, further double bedroom with bay window with built in storage, a study, a modern fully fitted breakfasting kitchen and a bathroom.

### Key property features

- ✓ 2/3 bedrooms
- ✓ Ideal for first time buyers
- **♥** Close to local amenities
- ❤ Popular residential area
- ❤ Original features throughout
- **♥** Private garden
- **У** Feature fire place
- **∀** High ceilings
- ✓ Gas central heating