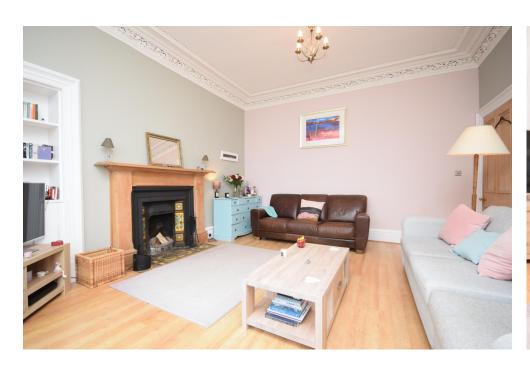

## Property Summary

Next Home are delighted to bring to the market this well presented 2/3 bedroom 1st floor apartment situated in the popular area of Craigie, Perth.

The property offers spacious and bright accommodation with many original features on show.

Set on the 1st floor, this apartment comprises: Entrance hall, spacious lounge with attractive bay window to the front, decorative cornicing, feature fire place and ample room for a variety of free-standing furniture, principal double bedroom with large front facing window, further double bedroom with bay window with built in storage, a study, a modern fully fitted breakfasting kitchen and a bathroom.

### Key property features

- ✓ 2/3 bedrooms
- ✓ Ideal for first time buyers
- **♥** Close to local amenities
- ❤ Popular residential area
- ❤ Original features throughout
- **♥** Private garden
- **У** Feature fire place
- **∀** High ceilings
- ✓ Gas central heating