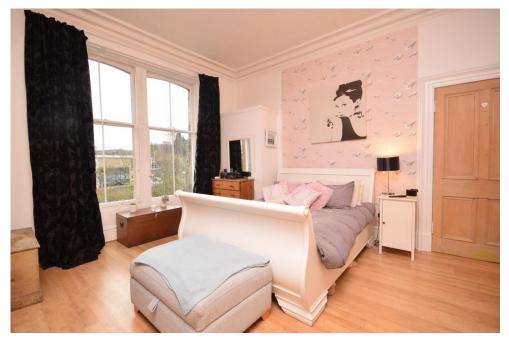

Set on the 1st floor, this apartment comprises: Entrance hall, spacious lounge with attractive bay window to the front, decorative cornicing, feature fire place and ample room for a variety of free-standing furniture, principal double bedroom with large front facing window, further double bedroom with bay window with built in storage, a study, a modern fully fitted breakfasting kitchen and a bathroom.

### Key property features

- ✓ 2/3 bedrooms
- ✓ Ideal for first time buyers
- **♥** Close to local amenities
- ❤ Popular residential area
- ❤ Original features throughout
- **♥** Private garden
- **У** Feature fire place
- **∀** High ceilings
- ✓ Gas central heating