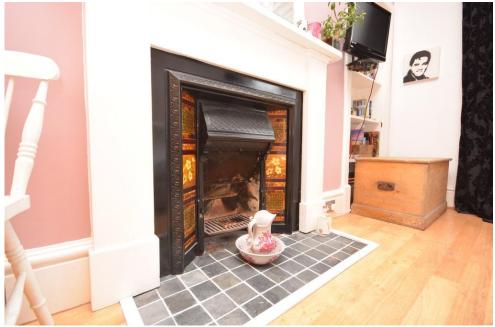

Set on the 1st floor, this apartment comprises: Entrance hall, spacious lounge with attractive bay window to the front, decorative cornicing, feature fire place and ample room for a variety of free-standing furniture, principal double bedroom with large front facing window, further double bedroom with bay window with built in storage, a study, a modern fully fitted breakfasting kitchen and a bathroom.

### Key property features

- ✓ 2/3 bedrooms
- ✓ Ideal for first time buyers
- **♥** Close to local amenities
- ❤ Popular residential area
- ❤ Original features throughout
- **♥** Private garden
- **У** Feature fire place
- **∀** High ceilings
- ✓ Gas central heating