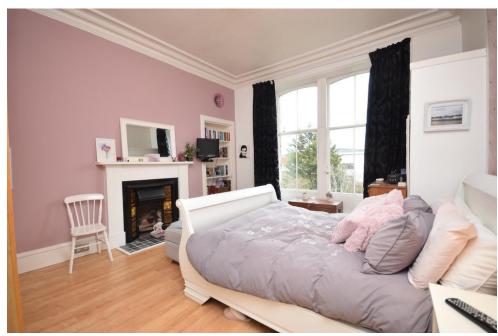

Set on the 1st floor, this apartment comprises: Entrance hall, spacious lounge with attractive bay window to the front, decorative cornicing, feature fire place and ample room for a variety of free-standing furniture, principal double bedroom with large front facing window, further double bedroom with bay window with built in storage, a study, a modern fully fitted breakfasting kitchen and a bathroom.

### Key property features

- ✓ 2/3 bedrooms
- ✓ Ideal for first time buyers
- **♥** Close to local amenities
- ❤ Popular residential area
- ❤ Original features throughout
- **♥** Private garden
- **У** Feature fire place
- **∀** High ceilings
- ✓ Gas central heating