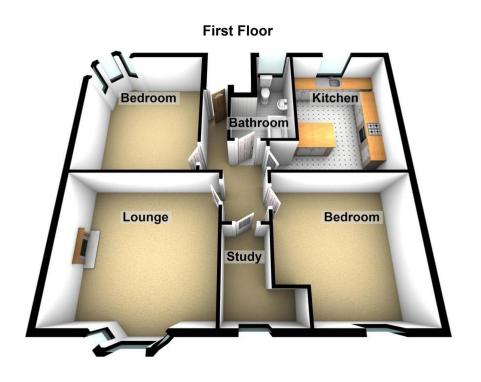

### Floorplans

Set on the 1st floor, this apartment comprises: Entrance hall, spacious lounge with attractive bay window to the front, decorative cornicing, feature fire place and ample room for a variety of free-standing furniture, principal double bedroom with large front facing window, further double bedroom with bay window with built in storage, a study, a modern fully fitted breakfasting kitchen and a bathroom.