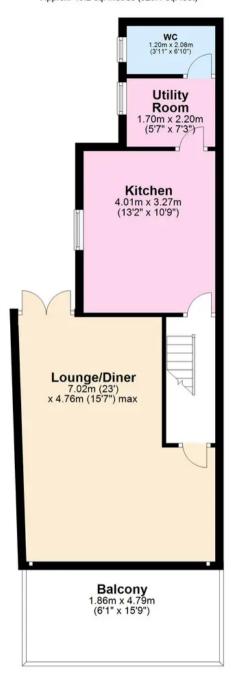

#### Second Floor

Approx. 56.8 sq. metres (611.5 sq. feet)

Approx. 49.2 sq. metres (529.1 sq. feet)

First Floor
Approx. 5.0 sq. metres (53.6 sq. feet)

Approx Plan produced using PlanUp.