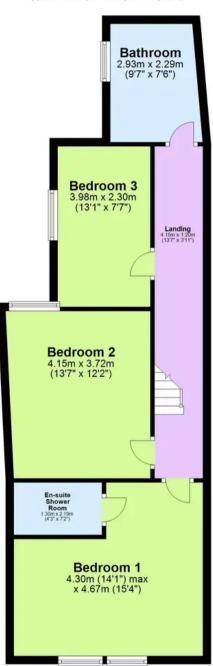

#### Second Floor

Approx. 56.8 sq. metres (611.5 sq. feet)

Approx. 49.2 sq. metres (529.1 sq. feet)

First Floor
Approx. 5.0 sq. metres (53.6 sq. feet)

Approx Plan produced using PlanUp.