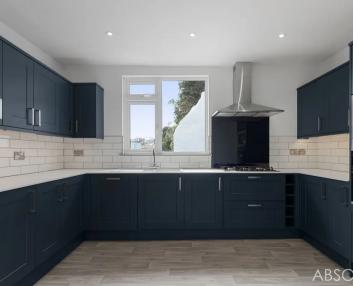

Council Tax band: C

Tenure: Leasehold

- A newly refurbished harbourside duplex apartment
- Stunning harbour views
- Large lounge diner with harbour facing balcony
- Newly fitted kitchen with built in appliances
- Three double bedrooms, one with en suite shower room
- Family bathroom
- Utility room
- Ideal holiday let with an estimated 7-8% yield
- Ideal lock up and leave
- Internal viewing highly recommended