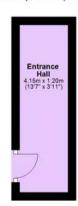

#### Second Floor

Approx. 56.8 sq. metres (611.5 sq. feet)

Approx. 49.2 sq. metres (529.1 sq. feet)

First Floor
Approx. 5.0 sq. metres (53.6 sq. feet)

Approx Plan produced using PlanUp.