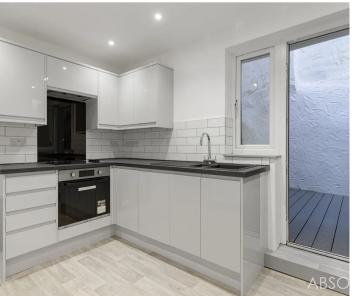

The property features a generously sized double bedroom, providing a tranquil sanctuary to unwind after a long day. The fitted kitchen and utility room have been thoughtfully designed with a focus on functionality, offering an abundance of storage and modern appliances necessary for contemporary living. The shower room offers a contemporary aesthetic, complete with sleek fittings and a refreshing ambience, enhancing the overall sense of luxury within the apartment.