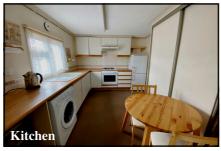

#### 2-Bedroom Park Home - approx 40' x 20'

Accommodation & approximate room dimensions:

- Homeseeker 'Langdale Plus'
- Entrance Hall
- Kitchen: approx 13'6" x 9'. Range of floor & wall cupboards. Built-in oven, hob & cooker hood. Space for tall fridge/freezer & washing machine. Cupboard housing combination gas boiler.
- Lounge/Dining Room: approx 22' x 14'3" max. Feature fireplace & bay window. Door to patio.
- Bedroom 1: approx 12'9" x 9'6". Walk-in wardrobe.
- En-Suite Shower Room.
- Bedroom 2: approx 11'8" x 9'7"max. Fitted wardrobes & dresser unit.
- Bathroom: Panelled bath, wash basin & WC.
- Gas Central Heating (system untested)
- PVCu Double-Glazing
- Corner Plot with Patio Garden with Metal Shed.
- Parking on Plot for 2 cars
- Age Restriction 50+ Pets Considered
- Popular, well maintained Residential Park with active Members Club.