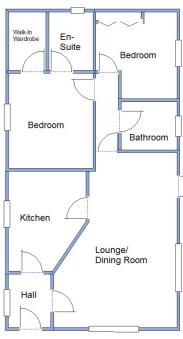

#### 2-Bedroom Park Home - approx 40' x 20'

Accommodation & approximate room dimensions:

- Homeseeker 'Langdale Plus'
- Entrance Hall
- Kitchen: approx 13'6" x 9'. Range of floor & wall cupboards. Built-in oven, hob & cooker hood. Space for tall fridge/freezer & washing machine. Cupboard housing combination gas boiler.
- Lounge/Dining Room: approx 22' x 14'3" max. Feature fireplace & bay window. Door to patio.
- Bedroom 1: approx 12'9" x 9'6". Walk-in wardrobe.
- En-Suite Shower Room.
- Bedroom 2: approx 11'8" x 9'7"max. Fitted wardrobes & dresser unit.
- Bathroom: Panelled bath, wash basin & WC.
- Gas Central Heating (system untested)
- PVCu Double-Glazing
- Corner Plot with Patio Garden with Metal Shed.
- Parking on Plot for 2 cars
- Age Restriction 50+ Pets Considered
- Popular, well maintained Residential Park with active Members Club.