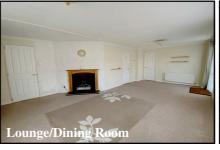

#### 2-Bedroom Park Home - approx 40' x 20'

Accommodation & approximate room dimensions:

- Homeseeker 'Langdale Plus'
- Entrance Hall
- Kitchen: approx 13'6" x 9'. Range of floor & wall cupboards. Built-in oven, hob & cooker hood. Space for tall fridge/freezer & washing machine. Cupboard housing combination gas boiler.
- Lounge/Dining Room: approx 22' x 14'3" max. Feature fireplace & bay window. Door to patio.
- Bedroom 1: approx 12'9" x 9'6". Walk-in wardrobe.
- En-Suite Shower Room.
- Bedroom 2: approx 11'8" x 9'7"max. Fitted wardrobes & dresser unit.
- Bathroom: Panelled bath, wash basin & WC.
- Gas Central Heating (system untested)
- PVCu Double-Glazing
- Corner Plot with Patio Garden with Metal Shed.
- Parking on Plot for 2 cars
- Age Restriction 50+ Pets Considered
- Popular, well maintained Residential Park with active Members Club.