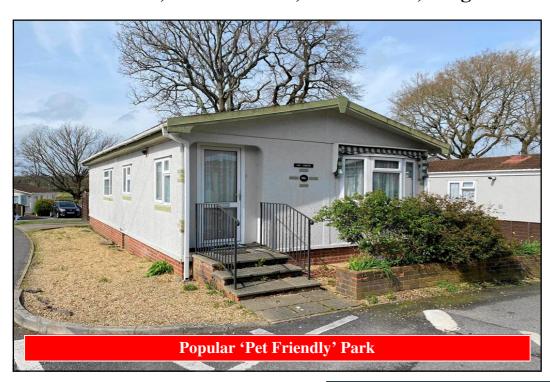

## 86a The Avenue, Oaktree Park, St Leonards, Ringwood. BH24 2RJ

This drawing has been prepared for diagrammatic purpose only. Not to scale.

#### 2-Bedroom Park Home - approx 40' x 20'

Accommodation & approximate room dimensions:

- Homeseeker 'Langdale Plus'
- Entrance Hall
- Kitchen: approx 13'6" x 9'. Range of floor & wall cupboards. Built-in oven, hob & cooker hood. Space for tall fridge/freezer & washing machine. Cupboard housing combination gas boiler.
- Lounge/Dining Room: approx 22' x 14'3" max. Feature fireplace & bay window. Door to patio.
- Bedroom 1: approx 12'9" x 9'6". Walk-in wardrobe.
- En-Suite Shower Room.
- Bedroom 2: approx 11'8" x 9'7"max. Fitted wardrobes & dresser unit.
- Bathroom: Panelled bath, wash basin & WC.
- Gas Central Heating (system untested)
- PVCu Double-Glazing
- Corner Plot with Patio Garden with Metal Shed.
- Parking on Plot for 2 cars
- Age Restriction 50+ Pets Considered
- Popular, well maintained Residential Park with active Members Club.

# **Spacious Home with Patio Garden**

Pitch Fee: approx £216.57 per month Subject to Annual Review Council Tax Band: 'A' Tenure:

**Tenure: 1983 Mobile Homes Act Agreement** 

Price: £167,500