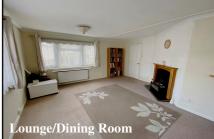

#### 2-Bedroom Park Home - approx 40' x 20'

Accommodation & approximate room dimensions:

- Homeseeker 'Langdale Plus'
- Entrance Hall
- Kitchen: approx 13'6" x 9'. Range of floor & wall cupboards. Built-in oven, hob & cooker hood. Space for tall fridge/freezer & washing machine. Cupboard housing combination gas boiler.
- Lounge/Dining Room: approx 22' x 14'3" max. Feature fireplace & bay window. Door to patio.
- Bedroom 1: approx 12'9" x 9'6". Walk-in wardrobe.
- En-Suite Shower Room.
- Bedroom 2: approx 11'8" x 9'7"max. Fitted wardrobes & dresser unit.
- Bathroom: Panelled bath, wash basin & WC.
- Gas Central Heating (system untested)
- PVCu Double-Glazing
- Corner Plot with Patio Garden with Metal Shed.
- Parking on Plot for 2 cars
- Age Restriction 50+ Pets Considered
- Popular, well maintained Residential Park with active Members Club.