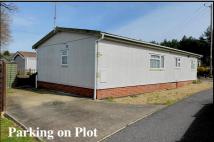

#### 2-Bedroom Park Home - approx 40' x 20'

Accommodation & approximate room dimensions:

- Homeseeker 'Langdale Plus'
- Entrance Hall
- Kitchen: approx 13'6" x 9'. Range of floor & wall cupboards. Built-in oven, hob & cooker hood. Space for tall fridge/freezer & washing machine. Cupboard housing combination gas boiler.
- Lounge/Dining Room: approx 22' x 14'3" max. Feature fireplace & bay window. Door to patio.
- Bedroom 1: approx 12'9" x 9'6". Walk-in wardrobe.
- En-Suite Shower Room.
- Bedroom 2: approx 11'8" x 9'7"max. Fitted wardrobes & dresser unit.
- Bathroom: Panelled bath, wash basin & WC.
- Gas Central Heating (system untested)
- PVCu Double-Glazing
- Corner Plot with Patio Garden with Metal Shed.
- Parking on Plot for 2 cars
- Age Restriction 50+ Pets Considered
- Popular, well maintained Residential Park with active Members Club.