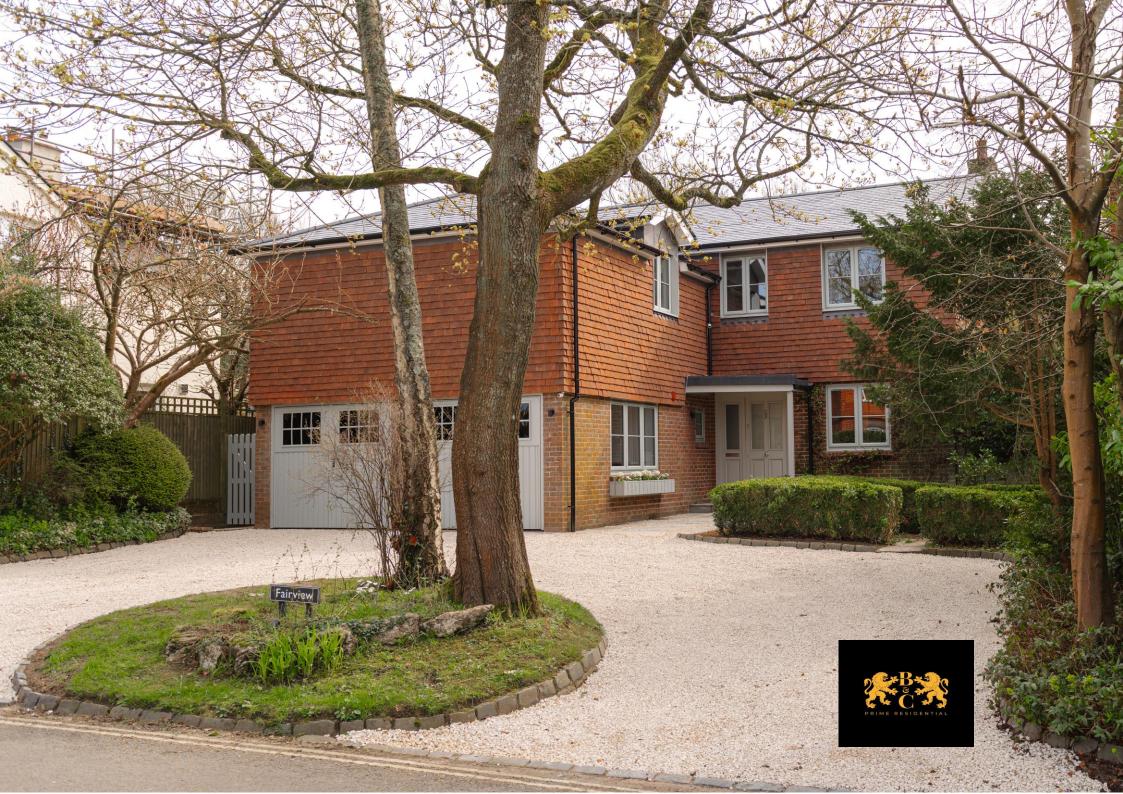

FAIRVIEW DEANS LANE

## WALTON ON THE HILL KT20 7UD

A very attractive five double bedroom detached property which has undergone a complete luxury refurbishment by prestigious Lime Group to create a home of great style and comfort with spacious accommodation throughout. Lime have added every conceivable modern extra whilst retaining and adding character features.

Situated in a prestigious road within moments of Walton village and Walton Heath golf club. Located on a large plot with attractive mature gardens and backing directly onto heathland. The property is approached via its own large driveway leading to a good size garage.