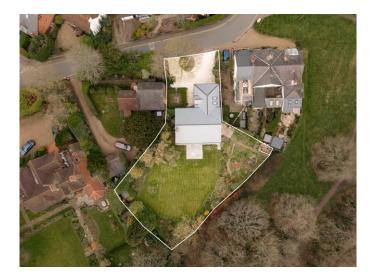

Situated in a prestigious road within moments of Walton village and Walton Heath golf club. Located on a large plot with attractive mature gardens and backing directly onto heathland. The property is approached via its own large driveway leading to a good size garage.

area leading to the single garage.

The attractive rear garden is a very good size with mature planting and Indian sandstone patio, side access and access to the heath at the rear.

The property is situated within a few moments walk of Walton village with its excellent local shops, supermarket, pubs, restaurants, cafes, and picturesque village pond. There are well regarded local schools within easy walking distance and train station at nearby Tadworth village with direct link to London Bridge.