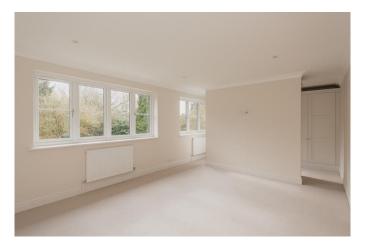

The accommodation comprises: Spacious entrance hall with oak flooring, downstairs shower room, study/media room with bespoke fitted media unit, luxury hand-made kitchen-breakfast room with shaker style units and integrated high-end appliances including Rangemaster range cooker, American style fridge-freezer and under cabinet LED lighting. Utility room/boot room with hand made storage unit and integrated washing machine and tumble dryer and courtesy door to the garage. Spacious sitting-dining room with full height bi-fold doors overlooking the beautiful gardens. Further adjoining sitting - family room with views and access to the garden. The first floor has large landing area leading to an exceptional Master bedroom with handmade feature paneling, screened dressing area with extensive built in wardrobes and luxury en-suite shower room with high ceiling and luxury en-suite shower room with with high ceiling and luxury en-suite shower room with wall hung vanity unit, Porcelanosa tiling and LED lighting.

Three further good size bedrooms some with fitted cupboards and luxury family bathroom with Roll-top bath 'chevron style' wall from Mandarin Stone and LED back lighting. The property is approached via its own large gravel driveway with landscaped front garden