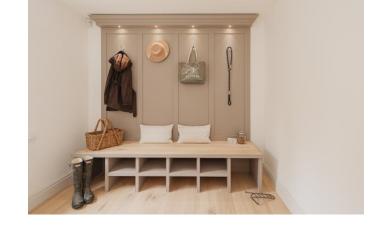

The accommodation comprises: Spacious entrance hall with oak flooring, downstairs shower room, study/media room with bespoke fitted media unit, luxury hand-made kitchen-breakfast room with shaker style units and integrated high-end appliances including Rangemaster range cooker, American style fridge-freezer and under cabinet LED lighting. Utility room/boot room with hand made storage unit and integrated washing machine and tumble dryer and courtesy door to the garage. Spacious sitting-dining room with full height bi-fold doors overlooking the beautiful gardens. Further adjoining sitting - family room with views and access to the garden. The first floor has large landing area leading to an exceptional Master bedroom with handmade feature paneling, screened dressing area with extensive built in wardrobes and luxury en-suite shower room with high ceiling and luxury en-suite shower room with with high ceiling and luxury en-suite shower room with wall hung vanity unit, Porcelanosa tiling and LED lighting.