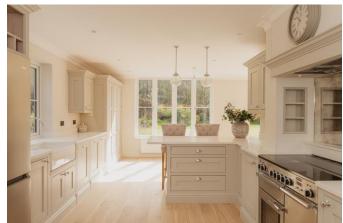

Features include; Luxury bespoke shaker style kitchen-breakfast room with high end integrated appliances – Luxury bathrooms with Porcelanosa tiling and custom made joinery – handmade joinery and media units. New double-glazed windows, new carpets, bi-fold doors and security system.

The accommodation comprises: Spacious entrance hall with oak flooring, downstairs shower room, study/media room with bespoke fitted media unit, luxury hand-made kitchen-breakfast room with shaker style units and integrated high-end appliances including Rangemaster range cooker, American style fridge-freezer and under cabinet LED lighting. Utility room/boot room with hand made storage unit and integrated washing machine and tumble dryer and courtesy door to the garage. Spacious sitting-dining room with full height bi-fold doors overlooking the beautiful gardens. Further adjoining sitting - family room with views and access to the garden. The first floor has large landing area leading to an exceptional Master bedroom with handmade feature paneling, screened dressing area with extensive built in wardrobes and luxury en-suite shower room with high ceiling and luxury en-suite shower room with with high ceiling and luxury en-suite shower room with wall hung vanity unit, Porcelanosa tiling and LED lighting.