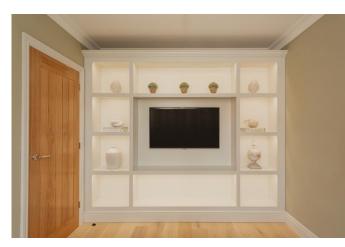

The accommodation comprises: Spacious entrance hall with oak flooring, downstairs shower room, study/media room with bespoke fitted media unit, luxury hand-made kitchen-breakfast room with shaker style units and integrated high-end appliances including Rangemaster range cooker, American style fridge-freezer and under cabinet LED lighting. Utility room/boot room with hand made storage unit and integrated washing machine and tumble dryer and courtesy door to the garage. Spacious sitting-dining room with full height bi-fold doors overlooking the beautiful gardens. Further adjoining sitting - family room with views and access to the garden. The first floor has large landing area leading to an exceptional Master bedroom with handmade feature paneling, screened dressing area with extensive built in wardrobes and luxury en-suite shower room with high ceiling and luxury en-suite shower room with with high ceiling and luxury en-suite shower room with wall hung vanity unit, Porcelanosa tiling and LED lighting.