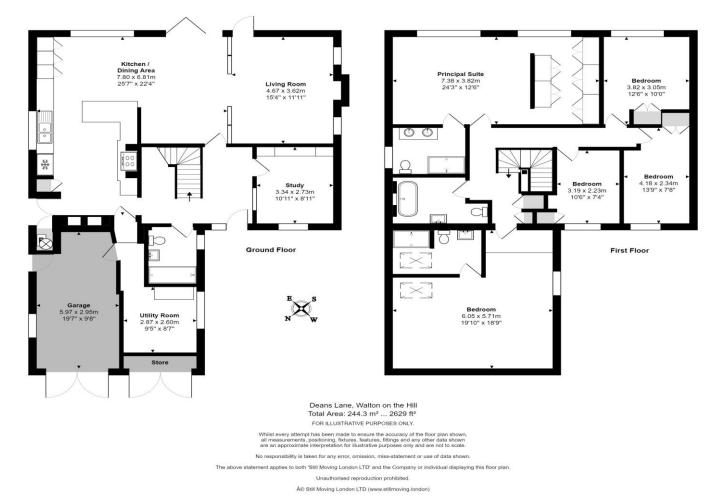

The accommodation comprises: Spacious entrance hall with oak flooring, downstairs shower room, study/media room with bespoke fitted media unit, luxury hand-made kitchen-breakfast room with shaker style units and integrated high-end appliances including Rangemaster range cooker, American style fridge-freezer and under cabinet LED lighting. Utility room/boot room with hand made storage unit and integrated washing machine and tumble dryer and courtesy door to the garage. Spacious sitting-dining room with full height bi-fold doors overlooking the beautiful gardens. Further adjoining sitting - family room with views and access to the garden. The first floor has large landing area leading to an exceptional Master bedroom with handmade feature paneling, screened dressing area with extensive built in wardrobes and luxury en-suite shower room with high ceiling and luxury en-suite shower room with with high ceiling and luxury en-suite shower room with wall hung vanity unit, Porcelanosa tiling and LED lighting.

Three further good size bedrooms some with fitted cupboards and luxury family bathroom with Roll-top bath 'chevron style' wall from Mandarin Stone and LED back lighting. The property is approached via its own large gravel driveway with landscaped front garden