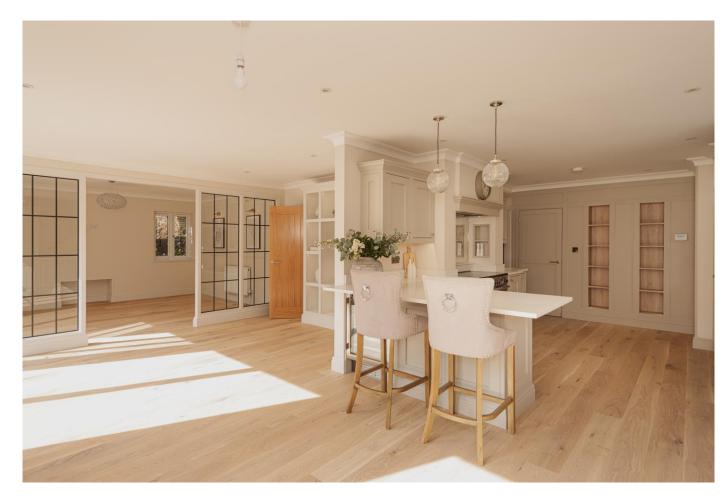

Features include; Luxury bespoke shaker style kitchen-breakfast room with high end integrated appliances – Luxury bathrooms with Porcelanosa tiling and custom made joinery – handmade joinery and media units. New double-glazed windows, new carpets, bi-fold doors and security system.

The accommodation comprises: Spacious entrance hall with oak flooring, downstairs shower room, study/media room with bespoke fitted media unit, luxury hand-made kitchen-breakfast room with shaker style units and integrated high-end appliances including Rangemaster range cooker, American style fridge-freezer and under cabinet LED lighting. Utility room/boot room with hand made storage unit and integrated washing machine and tumble dryer and courtesy door to the garage. Spacious sitting-dining room with full height bi-fold doors overlooking the beautiful gardens. Further adjoining sitting - family room with views and access to the garden. The first floor has large landing area leading to an exceptional Master bedroom with handmade feature paneling, screened dressing area with extensive built in wardrobes and luxury en-suite shower room with high ceiling and luxury en-suite shower room with with high ceiling and luxury en-suite shower room with wall hung vanity unit, Porcelanosa tiling and LED lighting.