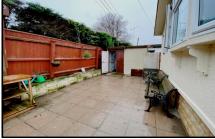

### 2-Bedroom Park Home approx 36' x 20'

Accommodation & approximate room dimensions:

- Hall: Large storage cupboard.
- Kitchen: approx 10'4'' x 9'7". Range of wall & floor cupboards. Cupboard housing combination gas boiler. Space for washing machine & fridge/freezer. Built-in oven, hob & cooker hood. Door to:
- Large Side Porch: door to garden.
- Lounge/Dining Room: approx 19'5" x 15'6" max. Feature fireplace.
- Bedroom 1: approx 12'3" x 9'6". Fitted wardrobes.
- Bedroom 2: approx 9'5" x 8'9". Fitted wardrobes.
- Shower Room: Wet room style shower, wash basin & WC.
- Gas Central Heating (system untested)
- PVCu Double-Glazing
- Private Patio Garden. 2 Brick Sheds.
- Parking on Plot
- No Age Restriction—Children welcome.
- Pets considered.
- Established residential park owned by New Forest District Council, set on the edge of the New Forest and within easy reach of local amenities.