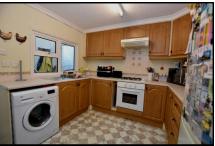

### 2-Bedroom Park Home approx 36' x 20'

Accommodation & approximate room dimensions:

- Hall: Large storage cupboard.
- Kitchen: approx 10'4'' x 9'7". Range of wall & floor cupboards. Cupboard housing combination gas boiler. Space for washing machine & fridge/freezer. Built-in oven, hob & cooker hood. Door to:
- Large Side Porch: door to garden.
- Lounge/Dining Room: approx 19'5" x 15'6" max. Feature fireplace.
- Bedroom 1: approx 12'3" x 9'6". Fitted wardrobes.
- Bedroom 2: approx 9'5" x 8'9". Fitted wardrobes.
- Shower Room: Wet room style shower, wash basin & WC.
- Gas Central Heating (system untested)
- PVCu Double-Glazing
- Private Patio Garden. 2 Brick Sheds.
- Parking on Plot
- No Age Restriction—Children welcome.
- Pets considered.
- Established residential park owned by New Forest District Council, set on the edge of the New Forest and within easy reach of local amenities.