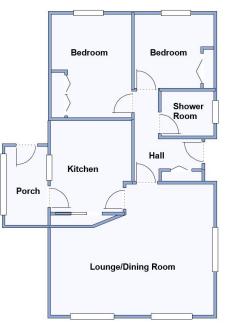

### 2-Bedroom Park Home approx 36' x 20'

Accommodation & approximate room dimensions:

- Hall: Large storage cupboard.
- Kitchen: approx 10'4'' x 9'7". Range of wall & floor cupboards. Cupboard housing combination gas boiler. Space for washing machine & fridge/freezer. Built-in oven, hob & cooker hood. Door to:
- Large Side Porch: door to garden.
- Lounge/Dining Room: approx 19'5" x 15'6" max. Feature fireplace.
- Bedroom 1: approx 12'3" x 9'6". Fitted wardrobes.
- Bedroom 2: approx 9'5" x 8'9". Fitted wardrobes.
- Shower Room: Wet room style shower, wash basin & WC.
- Gas Central Heating (system untested)
- PVCu Double-Glazing
- Private Patio Garden. 2 Brick Sheds.
- Parking on Plot
- No Age Restriction—Children welcome.
- Pets considered.
- Established residential park owned by New Forest District Council, set on the edge of the New Forest and within easy reach of local amenities.

# **Popular Residential Park**

This drawing has been prepared for diagrammatic

purpose only. Not to scale.

Pitch Fee: approx £51.79 per week inc Water & Sewerage Subject to Annual Review Council Tax Band: 'A' Tenure: 1983 Mobile Homes Act Agreement