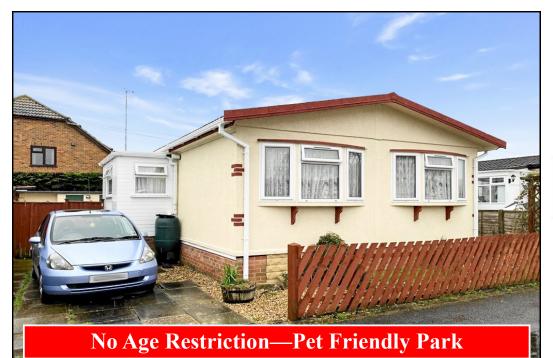

### 2-Bedroom Park Home approx 36' x 20'

Accommodation & approximate room dimensions:

- Hall: Large storage cupboard.
- Kitchen: approx 10'4'' x 9'7". Range of wall & floor cupboards. Cupboard housing combination gas boiler. Space for washing machine & fridge/freezer. Built-in oven, hob & cooker hood. Door to:
- Large Side Porch: door to garden.
- Lounge/Dining Room: approx 19'5" x 15'6" max. Feature fireplace.
- Bedroom 1: approx 12'3" x 9'6". Fitted wardrobes.
- Bedroom 2: approx 9'5" x 8'9". Fitted wardrobes.
- Shower Room: Wet room style shower, wash basin & WC.
- Gas Central Heating (system untested)
- PVCu Double-Glazing
- Private Patio Garden. 2 Brick Sheds.
- Parking on Plot
- No Age Restriction—Children welcome.
- Pets considered.
- Established residential park owned by New Forest District Council, set on the edge of the New Forest and within easy reach of local amenities.