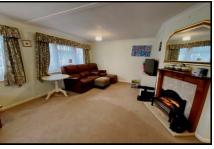

### 2-Bedroom Park Home approx 36' x 20'

Accommodation & approximate room dimensions:

- Hall: Large storage cupboard.
- Kitchen: approx 10'4'' x 9'7". Range of wall & floor cupboards. Cupboard housing combination gas boiler. Space for washing machine & fridge/freezer. Built-in oven, hob & cooker hood. Door to:
- Large Side Porch: door to garden.
- Lounge/Dining Room: approx 19'5" x 15'6" max. Feature fireplace.
- Bedroom 1: approx 12'3" x 9'6". Fitted wardrobes.
- Bedroom 2: approx 9'5" x 8'9". Fitted wardrobes.
- Shower Room: Wet room style shower, wash basin & WC.
- Gas Central Heating (system untested)
- PVCu Double-Glazing
- Private Patio Garden. 2 Brick Sheds.
- Parking on Plot
- No Age Restriction—Children welcome.
- Pets considered.
- Established residential park owned by New Forest District Council, set on the edge of the New Forest and within easy reach of local amenities.