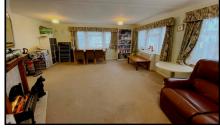

### 2-Bedroom Park Home approx 36' x 20'

Accommodation & approximate room dimensions:

- Hall: Large storage cupboard.
- Kitchen: approx 10'4'' x 9'7". Range of wall & floor cupboards. Cupboard housing combination gas boiler. Space for washing machine & fridge/freezer. Built-in oven, hob & cooker hood. Door to:
- Large Side Porch: door to garden.
- Lounge/Dining Room: approx 19'5" x 15'6" max. Feature fireplace.
- Bedroom 1: approx 12'3" x 9'6". Fitted wardrobes.
- Bedroom 2: approx 9'5" x 8'9". Fitted wardrobes.
- Shower Room: Wet room style shower, wash basin & WC.
- Gas Central Heating (system untested)
- PVCu Double-Glazing
- Private Patio Garden. 2 Brick Sheds.
- Parking on Plot
- No Age Restriction—Children welcome.
- Pets considered.
- Established residential park owned by New Forest District Council, set on the edge of the New Forest and within easy reach of local amenities.