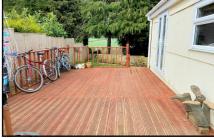

### 2 Bedroom Park Home approx 36' x 20'max

Accommodation & approximate room dimensions:

- Hall: Cloaks cupboard.
- Lounge: approx 19'8" x 11'2". Windows overlooking delightful garden. Double doors to raised DECK.
- Dining Area: approx 10' x 7'2". Airing cupboard housing newly installed Worcester combination boiler.
- Kitchen: approx 10'2" x 9'4". Range of modern wall and floor cupboards. Built-in oven & hob. Integrated washing machine & fridge/freezer. Door to garden.
- Bedroom 1: approx 12'6" x 9'6"including wardrobe.
- Bedroom 2: approx 9'4" x 8'. Built-in wardrobe.
- Bathroom: Panelled bath with electric shower over.
  Pedestal wash basin & WC.
- PVCu Double-Glazing
- Gas Central Heating (Worcester Boiler installed December 2023)
- Delightful Private Garden backing onto fields. Large Deck area. Shed.
- Parking on Plot for 2 cars
- Age Restriction 55+ Pets Considered
- Semi-Rural location near to Blandford with views over surrounding countryside.