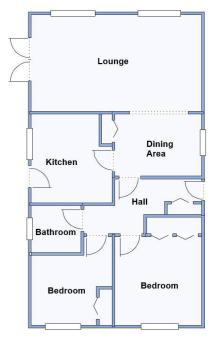

### 2 Bedroom Park Home approx 36' x 20'max

Accommodation & approximate room dimensions:

- Hall: Cloaks cupboard.
- Lounge: approx 19'8" x 11'2". Windows overlooking delightful garden. Double doors to raised DECK.
- Dining Area: approx 10' x 7'2". Airing cupboard housing newly installed Worcester combination boiler.
- Kitchen: approx 10'2" x 9'4". Range of modern wall and floor cupboards. Built-in oven & hob. Integrated washing machine & fridge/freezer. Door to garden.
- Bedroom 1: approx 12'6" x 9'6"including wardrobe.
- Bedroom 2: approx 9'4" x 8'. Built-in wardrobe.
- Bathroom: Panelled bath with electric shower over.
  Pedestal wash basin & WC.
- PVCu Double-Glazing
- Gas Central Heating (Worcester Boiler installed December 2023)
- Delightful Private Garden backing onto fields. Large Deck area. Shed.
- Parking on Plot for 2 cars
- Age Restriction 55+ Pets Considered
- Semi-Rural location near to Blandford with views over surrounding countryside.