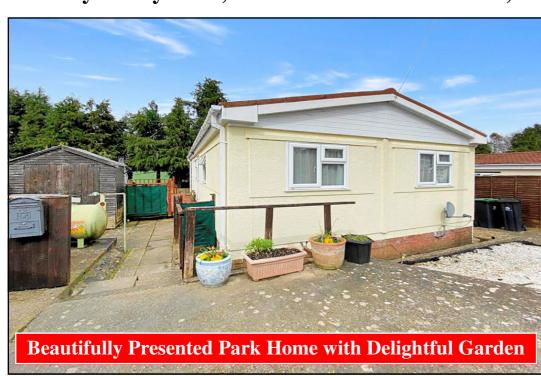

## 87 Lady Bailey Park, Winterborne Whitechurch, Blandford. DT11 0HS

This drawing has been prepared for diagrammatic purpose only. Not to scale

### 2 Bedroom Park Home approx 36' x 20'max

Accommodation & approximate room dimensions:

- Hall: Cloaks cupboard.
- Lounge: approx 19'8" x 11'2". Windows overlooking delightful garden. Double doors to raised DECK.
- Dining Area: approx 10' x 7'2". Airing cupboard housing newly installed Worcester combination boiler.
- Kitchen: approx 10'2" x 9'4". Range of modern wall and floor cupboards. Built-in oven & hob. Integrated washing machine & fridge/freezer. Door to garden.
- Bedroom 1: approx 12'6" x 9'6"including wardrobe.
- Bedroom 2: approx 9'4" x 8'. Built-in wardrobe.
- Bathroom: Panelled bath with electric shower over.
  Pedestal wash basin & WC.
- PVCu Double-Glazing
- Gas Central Heating (Worcester Boiler installed December 2023)
- Delightful Private Garden backing onto fields. Large Deck area. Shed.
- Parking on Plot for 2 cars
- Age Restriction 55+ Pets Considered
- Semi-Rural location near to Blandford with views over surrounding countryside.

# Semi-Rural Location with Field Views

Pitch Fee: approx 40.94 per week plus £2.20 sewerage charge per week Subject to Annual Review Council Tax Band: 'A' Tenure: 1983 Mobile Homes Act Agreement