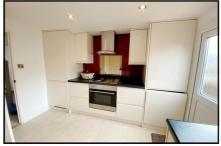

### 2 Bedroom Park Home approx 36' x 20'max

Accommodation & approximate room dimensions:

- Hall: Cloaks cupboard.
- Lounge: approx 19'8" x 11'2". Windows overlooking delightful garden. Double doors to raised DECK.
- Dining Area: approx 10' x 7'2". Airing cupboard housing newly installed Worcester combination boiler.
- Kitchen: approx 10'2" x 9'4". Range of modern wall and floor cupboards. Built-in oven & hob. Integrated washing machine & fridge/freezer. Door to garden.
- Bedroom 1: approx 12'6" x 9'6"including wardrobe.
- Bedroom 2: approx 9'4" x 8'. Built-in wardrobe.
- Bathroom: Panelled bath with electric shower over.
  Pedestal wash basin & WC.
- PVCu Double-Glazing
- Gas Central Heating (Worcester Boiler installed December 2023)
- Delightful Private Garden backing onto fields. Large Deck area. Shed.
- Parking on Plot for 2 cars
- Age Restriction 55+ Pets Considered
- Semi-Rural location near to Blandford with views over surrounding countryside.