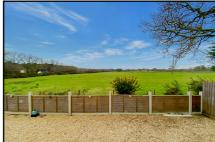

### 2-Bedroom Park Home - approx 44' x 22'

Accommodation & approximate room dimensions:

- Stately Albion Park Home circa 2010
- Spacious Hall: Cloaks cupboard. Hatch to roof space.
- Kitchen: approx 13'5" x 10'4". Range of floor and wall cupboards. High level oven & microwave. Space for tall fridge/freezer & integrated dishwasher. Combination gas boiler.
- Dining Room: approx 10' x 10'4" Double doors to garden. Field view.
- Lounge: approx 18'3" x 11'7". Double doors to garden. Feature fireplace. Field view.
- Bedroom 1: approx 15'6" x 10'4". Built-in wardrobes.
  Double doors to garden. Field view.
- En-Suite Shower Room
- Bedroom 2: approx 11'3" x 10'5" plus walk-in wardrobe.
- Bathroom: Victorian style bath. Vanity wash basin & WC.
- Gas Central Heating (system untested)
- PVCu Double-Glazing
- Private patio garden with artificial lawn.
- Parking on Plot & GARAGE with plumbing for washing machine.
- Age Restriction 50+ 1 cat permitted, no dogs
- Popular Residential Park between Poole & Wareham.