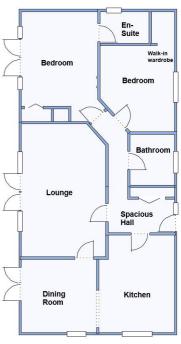

## 1 Field View, Wareham Road, Holton Heath, Poole. BH16 6JW

This drawing has been prepared for diagrammatic purpose only. Not to scale.

### 2-Bedroom Park Home - approx 44' x 22'

Accommodation & approximate room dimensions:

- Stately Albion Park Home circa 2010
- Spacious Hall: Cloaks cupboard. Hatch to roof space.
- Kitchen: approx 13'5" x 10'4". Range of floor and wall cupboards. High level oven & microwave. Space for tall fridge/freezer & integrated dishwasher. Combination gas boiler.
- Dining Room: approx 10' x 10'4" Double doors to garden. Field view.
- Lounge: approx 18'3" x 11'7". Double doors to garden. Feature fireplace. Field view.
- Bedroom 1: approx 15'6" x 10'4". Built-in wardrobes.
  Double doors to garden. Field view.
- En-Suite Shower Room
- Bedroom 2: approx 11'3" x 10'5" plus walk-in wardrobe.
- Bathroom: Victorian style bath. Vanity wash basin & WC.
- Gas Central Heating (system untested)
- PVCu Double-Glazing
- Private patio garden with artificial lawn.
- Parking on Plot & GARAGE with plumbing for washing machine.
- Age Restriction 50+ 1 cat permitted, no dogs
- Popular Residential Park between Poole & Wareham.