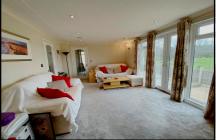

### 2-Bedroom Park Home - approx 44' x 22'

Accommodation & approximate room dimensions:

- Stately Albion Park Home circa 2010
- Spacious Hall: Cloaks cupboard. Hatch to roof space.
- Kitchen: approx 13'5" x 10'4". Range of floor and wall cupboards. High level oven & microwave. Space for tall fridge/freezer & integrated dishwasher. Combination gas boiler.
- Dining Room: approx 10' x 10'4" Double doors to garden. Field view.
- Lounge: approx 18'3" x 11'7". Double doors to garden. Feature fireplace. Field view.
- Bedroom 1: approx 15'6" x 10'4". Built-in wardrobes.
  Double doors to garden. Field view.
- En-Suite Shower Room
- Bedroom 2: approx 11'3" x 10'5" plus walk-in wardrobe.
- Bathroom: Victorian style bath. Vanity wash basin & WC.
- Gas Central Heating (system untested)
- PVCu Double-Glazing
- Private patio garden with artificial lawn.
- Parking on Plot & GARAGE with plumbing for washing machine.
- Age Restriction 50+ 1 cat permitted, no dogs
- Popular Residential Park between Poole & Wareham.