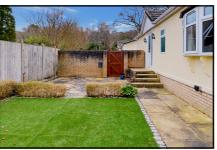

### 2-Bedroom Park Home - approx 44' x 22'

Accommodation & approximate room dimensions:

- Stately Albion Park Home circa 2010
- Spacious Hall: Cloaks cupboard. Hatch to roof space.
- Kitchen: approx 13'5" x 10'4". Range of floor and wall cupboards. High level oven & microwave. Space for tall fridge/freezer & integrated dishwasher. Combination gas boiler.
- Dining Room: approx 10' x 10'4" Double doors to garden. Field view.
- Lounge: approx 18'3" x 11'7". Double doors to garden. Feature fireplace. Field view.
- Bedroom 1: approx 15'6" x 10'4". Built-in wardrobes.
  Double doors to garden. Field view.
- En-Suite Shower Room
- Bedroom 2: approx 11'3" x 10'5" plus walk-in wardrobe.
- Bathroom: Victorian style bath. Vanity wash basin & WC.
- Gas Central Heating (system untested)
- PVCu Double-Glazing
- Private patio garden with artificial lawn.
- Parking on Plot & GARAGE with plumbing for washing machine.
- Age Restriction 50+ 1 cat permitted, no dogs
- Popular Residential Park between Poole & Wareham.