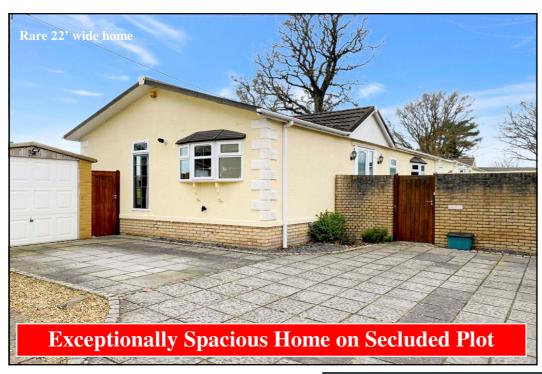

## 1 Field View, Wareham Road, Holton Heath, Poole. BH16 6JW

This drawing has been prepared for diagrammatic purpose only. Not to scale.

### 2-Bedroom Park Home - approx 44' x 22'

Accommodation & approximate room dimensions:

- Stately Albion Park Home circa 2010
- Spacious Hall: Cloaks cupboard. Hatch to roof space.
- Kitchen: approx 13'5" x 10'4". Range of floor and wall cupboards. High level oven & microwave. Space for tall fridge/freezer & integrated dishwasher. Combination gas boiler.
- Dining Room: approx 10' x 10'4" Double doors to garden. Field view.
- Lounge: approx 18'3" x 11'7". Double doors to garden. Feature fireplace. Field view.
- Bedroom 1: approx 15'6" x 10'4". Built-in wardrobes.
  Double doors to garden. Field view.
- En-Suite Shower Room
- Bedroom 2: approx 11'3" x 10'5" plus walk-in wardrobe.
- Bathroom: Victorian style bath. Vanity wash basin & WC.
- Gas Central Heating (system untested)
- PVCu Double-Glazing
- Private patio garden with artificial lawn.
- Parking on Plot & GARAGE with plumbing for washing machine.
- Age Restriction 50+ 1 cat permitted, no dogs
- Popular Residential Park between Poole & Wareham.

# **On-Plot Parking & Garage**

Pitch Fee: approx £195.42 per cal month Subject to Annual Review Council Tax Band: 'A' Tenure: 1983 Mobile Homes Act Agreement

Price: £225,000