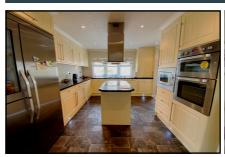

### 2-Bedroom Park Home - approx 44' x 22'

Accommodation & approximate room dimensions:

- Stately Albion Park Home circa 2010
- Spacious Hall: Cloaks cupboard. Hatch to roof space.
- Kitchen: approx 13'5" x 10'4". Range of floor and wall cupboards. High level oven & microwave. Space for tall fridge/freezer & integrated dishwasher. Combination gas boiler.
- Dining Room: approx 10' x 10'4" Double doors to garden. Field view.
- Lounge: approx 18'3" x 11'7". Double doors to garden. Feature fireplace. Field view.
- Bedroom 1: approx 15'6" x 10'4". Built-in wardrobes.
  Double doors to garden. Field view.
- En-Suite Shower Room
- Bedroom 2: approx 11'3" x 10'5" plus walk-in wardrobe.
- Bathroom: Victorian style bath. Vanity wash basin & WC.
- Gas Central Heating (system untested)
- PVCu Double-Glazing
- Private patio garden with artificial lawn.
- Parking on Plot & GARAGE with plumbing for washing machine.
- Age Restriction 50+ 1 cat permitted, no dogs
- Popular Residential Park between Poole & Wareham.