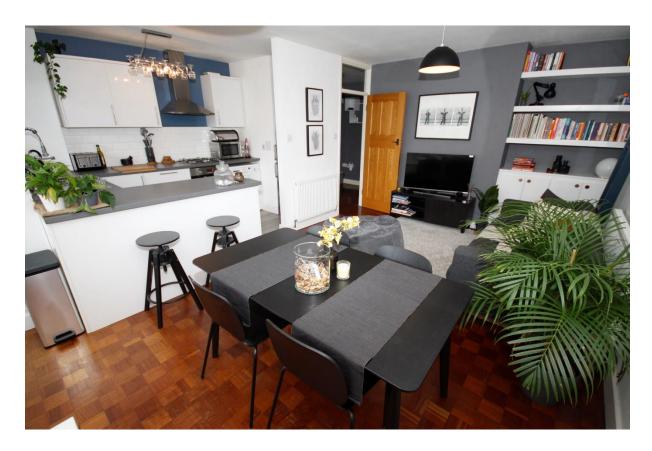

## £ Share of Freehold

A light and spacious ground floor flat with one bedroom, in this well cared for 1960s block, just off Kidbrooke Park Road, a half mile walk from both the eastern edge of The Heath and Kidbrooke station. The living room has wood floor, floor-to-ceiling, south-facing windows, a door to the private terrace, and is open to the well fitted kitchen. The generous double bedroom has built-in wardrobes and the bathroom a smart white suite. The flat has a single garage at the rear of the block, accessed by the secure gated driveway at the side.

## **The Accommodation Comprises:**

Entrance Hall, Reception Room, Kitchen, Bedroom, Bathroom, Private Terrace, Double Glazing, Gas Central Heating, Garage, No Chain.