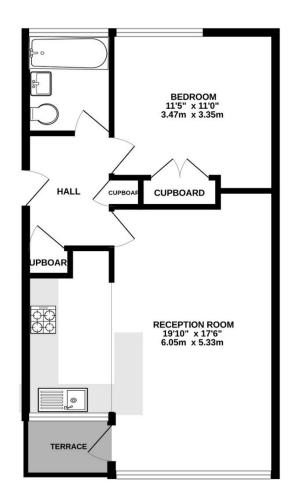

## **The Accommodation Comprises:**

Entrance Hall, Reception Room, Kitchen, Bedroom, Bathroom, Private Terrace, Double Glazing, Gas Central Heating, Garage, No Chain.

## TOTAL FLOOR AREA: 512 sq.ft. (47.5 sq.m.) approx

Whiste every attempt has been made to ensure the accuracy of the floorplan contained here, measurements of doors, windows, rooms and any other items are approximated and or responsibility is taken for any error, omission or mis-statement. This plan is for illustrative purposes only and should be used as such by any prospective purchaser. The services, systems and appliances shown have not been tested and no guarantee as to their operability or efficiency can be given.