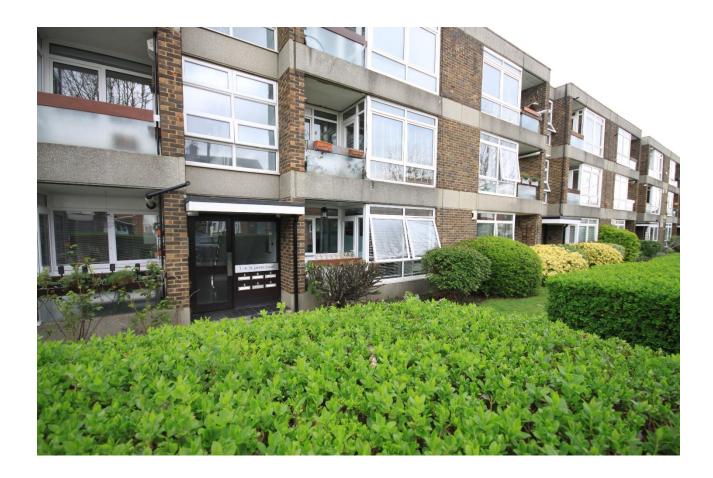

## St James Court, Wricklemarsh Road, SE3 ONE

## £ Share of Freehold

A light and spacious ground floor flat with one bedroom, in this well cared for 1960s block, just off Kidbrooke Park Road, a half mile walk from both the eastern edge of The Heath and Kidbrooke station. The living room has wood floor, floor-to-ceiling, south-facing windows, a door to the private terrace, and is open to the well fitted kitchen. The generous double bedroom has built-in wardrobes and the bathroom a smart white suite. The flat has a single garage at the rear of the block, accessed by the secure gated driveway at the side.