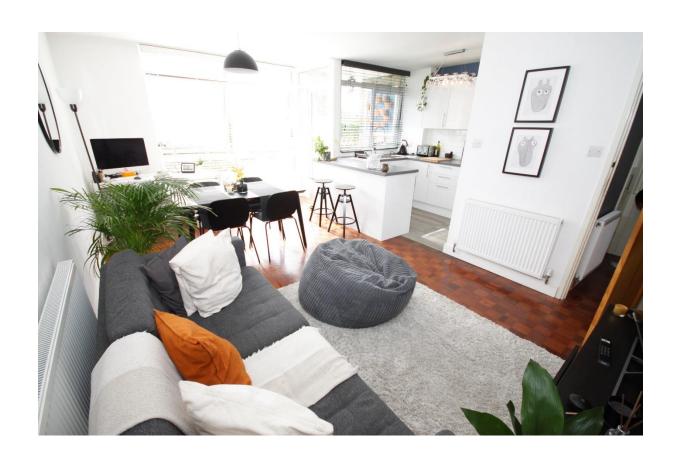

## £ Share of Freehold

A light and spacious ground floor flat with one bedroom, in this well cared for 1960s block, just off Kidbrooke Park Road, a half mile walk from both the eastern edge of The Heath and Kidbrooke station. The living room has wood floor, floor-to-ceiling, south-facing windows, a door to the private terrace, and is open to the well fitted kitchen. The generous double bedroom has built-in wardrobes and the bathroom a smart white suite. The flat has a single garage at the rear of the block, accessed by the secure gated driveway at the side.

## **The Accommodation Comprises:**

Entrance Hall, Reception Room, Kitchen, Bedroom, Bathroom, Private Terrace, Double Glazing, Gas Central Heating, Garage, No Chain.