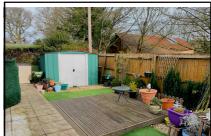

### 2-Bedroom Park Home - approx 40' x 20'

Accommodation & approximate room dimensions:

- Tingdene Barnwell 2014
- Hall: Cloaks cupboard
- Dining Area: approx 9'5" x 6'7"
- Lounge: approx 19'1" x 9'9" Vaulted ceiling. Feature fireplace. Bay windows with privacy film.
- Kitchen: approx 10'9" x 9'2". Superb range of floor and wall cupboards. Built-in oven & hob with cooker hood over. Integrated Fridge/Freezer & Washing Machine. Pull-out larder units. Cupboard housing combination boiler (untested). Door to garden.
- Bedroom 1: approx 9'3" x 8'7" PLUS Dressing Area
- En-Suite Shower Room
- Bedroom 2: approx 9'4" x 8'. Fitted wardrobes.
- Shower Room: Shower cubicle, washbasin & WC.
- Gas Central Heating & PVCu Double-Glazing
- Parking on Plot.
- Delightful Patio Garden with Deck & Metal Shed.
- Age Restriction 50+ 1 Dog or 1 Cat permitted
- Small family run Residential Park close to forest & within easy reach of historic Wareham Town centre.