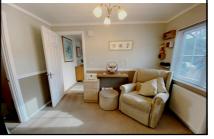

### 2-Bedroom Park Home - approx 40' x 20'

Accommodation & approximate room dimensions:

- Tingdene Barnwell 2014
- Hall: Cloaks cupboard
- Dining Area: approx 9'5" x 6'7"
- Lounge: approx 19'1" x 9'9" Vaulted ceiling. Feature fireplace. Bay windows with privacy film.
- Kitchen: approx 10'9" x 9'2". Superb range of floor and wall cupboards. Built-in oven & hob with cooker hood over. Integrated Fridge/Freezer & Washing Machine. Pull-out larder units. Cupboard housing combination boiler (untested). Door to garden.
- Bedroom 1: approx 9'3" x 8'7" PLUS Dressing Area
- En-Suite Shower Room
- Bedroom 2: approx 9'4" x 8'. Fitted wardrobes.
- Shower Room: Shower cubicle, washbasin & WC.
- Gas Central Heating & PVCu Double-Glazing
- Parking on Plot.
- Delightful Patio Garden with Deck & Metal Shed.
- Age Restriction 50+ 1 Dog or 1 Cat permitted
- Small family run Residential Park close to forest & within easy reach of historic Wareham Town centre.