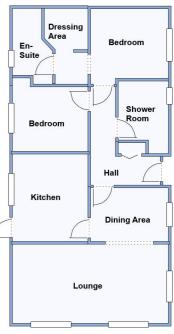

# 6 Silent Woman Park, Coldharbour, Wareham, Dorset. BH20 7PE

This drawing has been prepared for diagrammatic purpose only. Not to scale. Subject to change.

### 2-Bedroom Park Home - approx 40' x 20'

Accommodation & approximate room dimensions:

- Tingdene Barnwell 2014
- Hall: Cloaks cupboard
- Dining Area: approx 9'5" x 6'7"
- Lounge: approx 19'1" x 9'9" Vaulted ceiling. Feature fireplace. Bay windows with privacy film.
- Kitchen: approx 10'9" x 9'2". Superb range of floor and wall cupboards. Built-in oven & hob with cooker hood over. Integrated Fridge/Freezer & Washing Machine. Pull-out larder units. Cupboard housing combination boiler (untested). Door to garden.
- Bedroom 1: approx 9'3" x 8'7" PLUS Dressing Area
- En-Suite Shower Room
- Bedroom 2: approx 9'4" x 8'. Fitted wardrobes.
- Shower Room: Shower cubicle, washbasin & WC.
- Gas Central Heating & PVCu Double-Glazing
- Parking on Plot.
- Delightful Patio Garden with Deck & Metal Shed.
- Age Restriction 50+ 1 Dog or 1 Cat permitted
- Small family run Residential Park close to forest & within easy reach of historic Wareham Town centre.