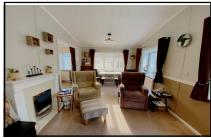

### 2-Bedroom Park Home - approx 40' x 20'

Accommodation & approximate room dimensions:

- Tingdene Barnwell 2014
- Hall: Cloaks cupboard
- Dining Area: approx 9'5" x 6'7"
- Lounge: approx 19'1" x 9'9" Vaulted ceiling. Feature fireplace. Bay windows with privacy film.
- Kitchen: approx 10'9" x 9'2". Superb range of floor and wall cupboards. Built-in oven & hob with cooker hood over. Integrated Fridge/Freezer & Washing Machine. Pull-out larder units. Cupboard housing combination boiler (untested). Door to garden.
- Bedroom 1: approx 9'3" x 8'7" PLUS Dressing Area
- En-Suite Shower Room
- Bedroom 2: approx 9'4" x 8'. Fitted wardrobes.
- Shower Room: Shower cubicle, washbasin & WC.
- Gas Central Heating & PVCu Double-Glazing
- Parking on Plot.
- Delightful Patio Garden with Deck & Metal Shed.
- Age Restriction 50+ 1 Dog or 1 Cat permitted
- Small family run Residential Park close to forest & within easy reach of historic Wareham Town centre.