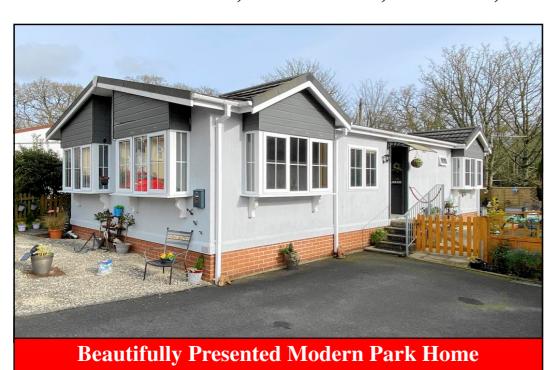

# 6 Silent Woman Park, Coldharbour, Wareham, Dorset. BH20 7PE

This drawing has been prepared for diagrammatic purpose only. Not to scale. Subject to change.

### 2-Bedroom Park Home - approx 40' x 20'

Accommodation & approximate room dimensions:

- Tingdene Barnwell 2014
- Hall: Cloaks cupboard
- Dining Area: approx 9'5" x 6'7"
- Lounge: approx 19'1" x 9'9" Vaulted ceiling. Feature fireplace. Bay windows with privacy film.
- Kitchen: approx 10'9" x 9'2". Superb range of floor and wall cupboards. Built-in oven & hob with cooker hood over. Integrated Fridge/Freezer & Washing Machine. Pull-out larder units. Cupboard housing combination boiler (untested). Door to garden.
- Bedroom 1: approx 9'3" x 8'7" PLUS Dressing Area
- En-Suite Shower Room
- Bedroom 2: approx 9'4" x 8'. Fitted wardrobes.
- Shower Room: Shower cubicle, washbasin & WC.
- Gas Central Heating & PVCu Double-Glazing
- Parking on Plot.
- Delightful Patio Garden with Deck & Metal Shed.
- Age Restriction 50+ 1 Dog or 1 Cat permitted
- Small family run Residential Park close to forest & within easy reach of historic Wareham Town centre.

# Semi-Rural Location close to Wareham Forest

Pitch Fee: Approx £221.64 per month
Subject to Annual review
Council Tax Band: 'A' Tenure: 1983 Mobile Homes act Agreement

Price: £199,950