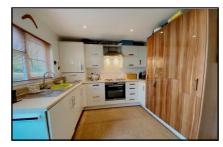

### 2-Bedroom Park Home - approx 40' x 20'

Accommodation & approximate room dimensions:

- Tingdene Barnwell 2014
- Hall: Cloaks cupboard
- Dining Area: approx 9'5" x 6'7"
- Lounge: approx 19'1" x 9'9" Vaulted ceiling. Feature fireplace. Bay windows with privacy film.
- Kitchen: approx 10'9" x 9'2". Superb range of floor and wall cupboards. Built-in oven & hob with cooker hood over. Integrated Fridge/Freezer & Washing Machine. Pull-out larder units. Cupboard housing combination boiler (untested). Door to garden.
- Bedroom 1: approx 9'3" x 8'7" PLUS Dressing Area
- En-Suite Shower Room
- Bedroom 2: approx 9'4" x 8'. Fitted wardrobes.
- Shower Room: Shower cubicle, washbasin & WC.
- Gas Central Heating & PVCu Double-Glazing
- Parking on Plot.
- Delightful Patio Garden with Deck & Metal Shed.
- Age Restriction 50+ 1 Dog or 1 Cat permitted
- Small family run Residential Park close to forest & within easy reach of historic Wareham Town centre.