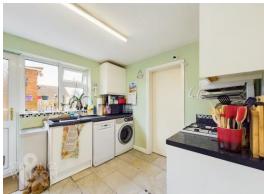

#### THE GRAND TOUR

The property opens into the main entrance hallway where you will find wooden effect laminate flooring under foot with the ideal place to hang your coats to your left with the stairs and passage leading to the kitchen in front. Immediately to your right is the wonderfully open space formed of the sitting and dining rooms, with a dual aspect allowing natural light to flood into this space and gives the occupants versatility in choice of layout of soft furnishings. Through the space saving sliding doors, you can access the kitchen with a window overlooking the rear garden, composite sink with mixer tap, an array of wall and base mounted storage with additional under the counter top space with plumbing for a washing machine and dishwasher. The first floor landing gives access to all bedrooms as well as the shower room and additional airing cupboard storage. The smaller of the bedrooms sits at the front of the property and currently functions as a home office and study but would make the ideal bedroom or nursery too. Also to the front sits the largest of the bedrooms, with a front facing aspect and carpeted flooring with the second room sitting at the rear of the property with a view over the rear garden and wall to wall built in wardrobes. Finally, the newly fitted shower room features a three piece suite with corner shower unit and grey tilled walls with heated towel rail with a separate toilet sitting in between this and the second bedroom also.