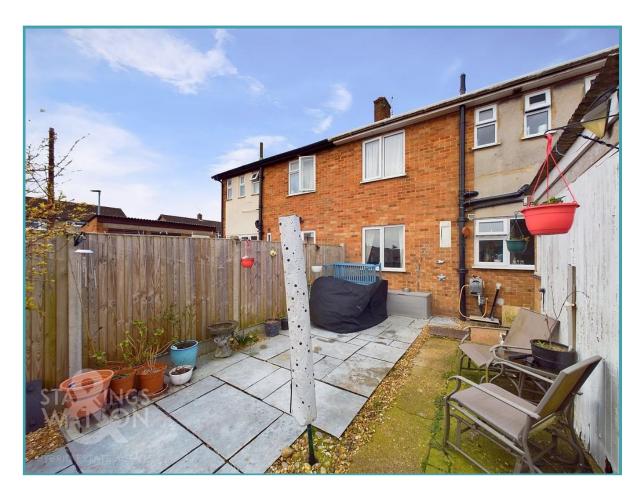

#### THE GREAT OUTDOORS

The rear garden is offered in a low maintenance and highly functional order predominantly laid with patio slabs with a shingle planting space to the rear with access into external outbuildings offering fantastic external storage. To the side of the property is the timber fronted garage space which leads forward onto the shingle driveway to the side and front of the property through the access gates.