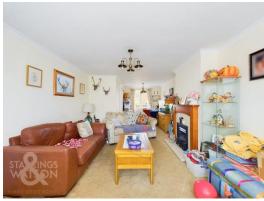

#### THE GRAND TOUR

The property opens into the main entrance hallway where you will find wooden effect laminate flooring under foot with the ideal place to hang your coats to your left with the stairs and passage leading to the kitchen in front. Immediately to your right is the wonderfully open space formed of the sitting and dining rooms, with a dual aspect allowing natural light to flood into this space and gives the occupants versatility in choice of layout of soft furnishings. Through the space saving sliding doors, you can access the kitchen with a window overlooking the rear garden, composite sink with mixer tap, an array of wall and base mounted storage with additional under the counter top space with plumbing for a washing machine and dishwasher. The first floor landing gives access to all bedrooms as well as the shower room and additional airing cupboard storage. The smaller of the bedrooms sits at the front of the property and currently functions as a home office and study but would make the ideal bedroom or nursery too. Also to the front sits the largest of the bedrooms, with a front facing aspect and carpeted flooring with the second room sitting at the rear of the property with a view over the rear garden and wall to wall built in wardrobes. Finally, the newly fitted shower room features a three piece suite with corner shower unit and grey tilled walls with heated towel rail with a separate toilet sitting in between this and the second bedroom also.