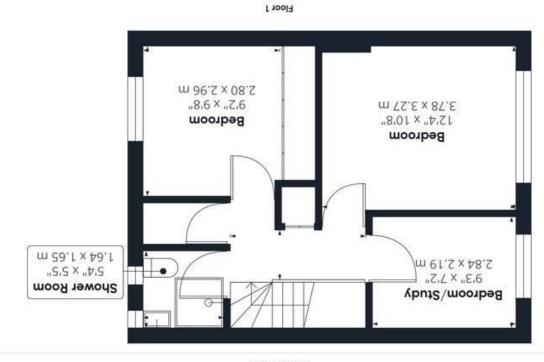

## Ppproximate total area<sup>m</sup> s<sub>32,39</sub> ft<sup>2</sup>

2m EE, TT

#### Ground Floor

esseries balconies and terraces

While every attempt has been made to ensure accuracy, all measurements are approximate, not to scale. This floor plan is for illustrative purposes only.