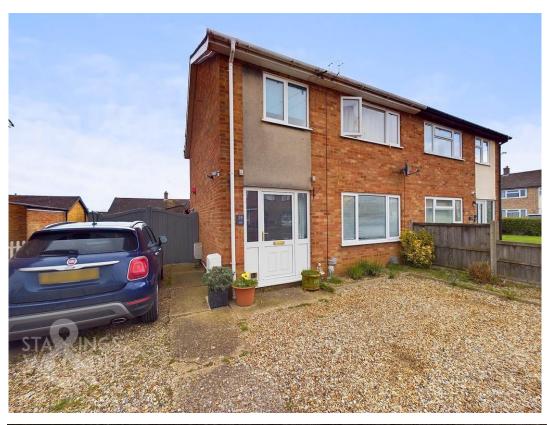

#### **IN SUMMARY**

This SEMI-DETACHED HOUSE is pleasantly situated in a quiet CUL-DE-SAC offering a VERSATILE living space inside and out. The property features a DUAL-ASPECT, open SITTING/DINING ROOM ideal for hosting family and friends and leads through to the KITCHEN with rear access into the garden. The first floor gives way to THREE BEDROOMS with the smaller currently functioning as a HOME OFFICE with a NEWLY FITTED SHOWER ROOM just off the landing also. Externally, the property boasts AMPLE OFF ROAD PARKING to the front and side with a GARAGE located through swinging timber gates and a low-maintenance, enclosed rear garden space.

#### **SETTING THE SCENE**

The property can be found set back from the street behind a generous shingle driveway fit for multiple vehicles all set behind a low level timber fence. To the side of the property there are tall swinging gates which grant access to the rear garden and access to the garage.