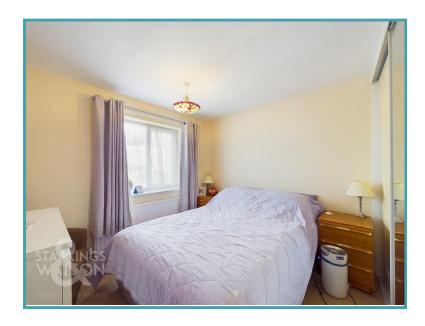

#### THE GRAND TOUR

The property opens into the main entrance hallway where you will find wooden effect laminate flooring under foot with the ideal place to hang your coats to your left with the stairs and passage leading to the kitchen in front. Immediately to your right is the wonderfully open space formed of the sitting and dining rooms, with a dual aspect allowing natural light to flood into this space and gives the occupants versatility in choice of layout of soft furnishings. Through the space saving sliding doors, you can access the kitchen with a window overlooking the rear garden, composite sink with mixer tap, an array of wall and base mounted storage with additional under the counter top space with plumbing for a washing machine and dishwasher. The first floor landing gives access to all bedrooms as well as the shower room and additional airing cupboard storage. The smaller of the bedrooms sits at the front of the property and currently functions as a home office and study but would make the ideal bedroom or nursery too. Also to the front sits the largest of the bedrooms, with a front facing aspect and carpeted flooring with the second room sitting at the rear of the property with a view over the rear garden and wall to wall built in wardrobes. Finally, the newly fitted shower room features a three piece suite with corner shower unit and grey tilled walls with heated towel rail with a separate toilet sitting in between this and the second bedroom also.