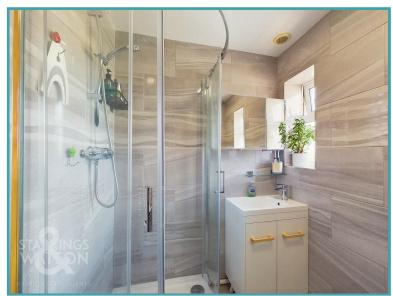

#### THE GRAND TOUR

The property opens into the main entrance hallway where you will find wooden effect laminate flooring under foot with the ideal place to hang your coats to your left with the stairs and passage leading to the kitchen in front. Immediately to your right is the wonderfully open space formed of the sitting and dining rooms, with a dual aspect allowing natural light to flood into this space and gives the occupants versatility in choice of layout of soft furnishings. Through the space saving sliding doors, you can access the kitchen with a window overlooking the rear garden, composite sink with mixer tap, an array of wall and base mounted storage with additional under the counter top space with plumbing for a washing machine and dishwasher. The first floor landing gives access to all bedrooms as well as the shower room and additional airing cupboard storage. The smaller of the bedrooms sits at the front of the property and currently functions as a home office and study but would make the ideal bedroom or nursery too. Also to the front sits the largest of the bedrooms, with a front facing aspect and carpeted flooring with the second room sitting at the rear of the property with a view over the rear garden and wall to wall built in wardrobes. Finally, the newly fitted shower room features a three piece suite with corner shower unit and grey tilled walls with heated towel rail with a separate toilet sitting in between this and the second bedroom also.