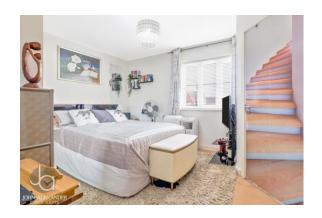

#### LOUNGE / DINER

16' 6" x 15' 9" (5.03m x 4.8m)

This large and versatile room benefits from a storage cupboard and double doors to conservatory.