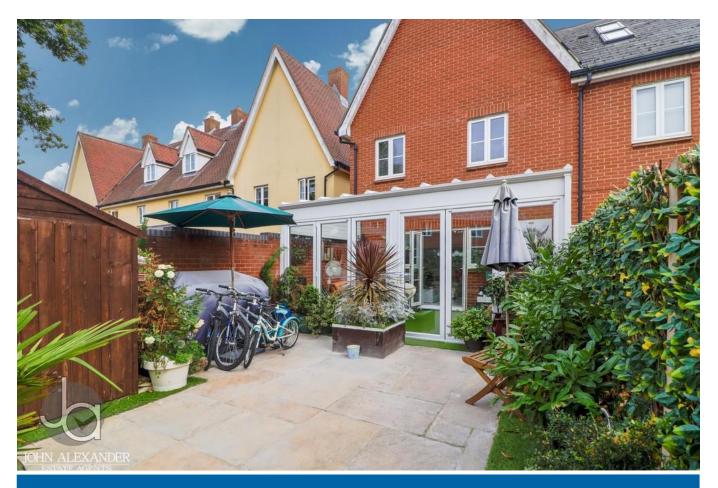

# OUTSIDE

The house benefits from a low maintenance rear garden with shed and access gate to rear passage. Behind the property there is allocated parking in a covered car port

#### CONSERVATORY

16' 2" x 9' 10" (4.93m x 3m)

Two sets of door to rear garden.

#### LOUNGE / DINER

16' 6" x 15' 9" (5.03m x 4.8m)

This large and versatile room benefits from a storage cupboard and double doors to conservatory.