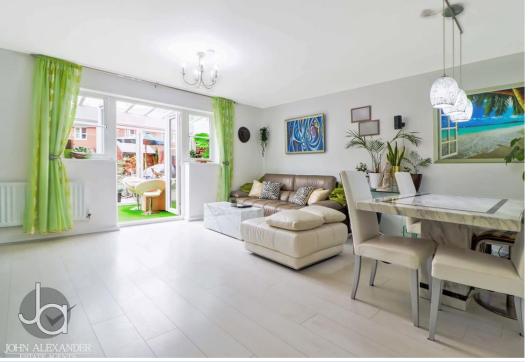

#### LOUNGE / DINER

16' 6" x 15' 9" (5.03m x 4.8m)

This large and versatile room benefits from a storage cupboard and double doors to conservatory.