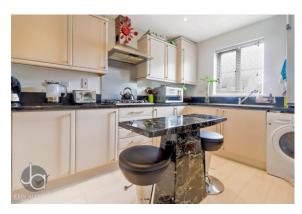

#### **KITCHEN**

12' 7" x 8' 7" (3.84m x 2.62m)

Window to front aspect. Fitted wall and base units with gas hob, extractor, mid-height double oven plus space for a fridge freezer and washing machine