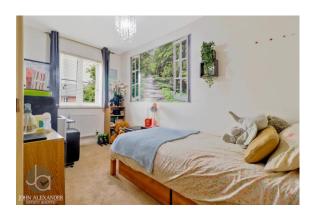

#### **BEDROOM TWO**

12' 4" x 9' 1" (3.76m x 2.77m)

L-Shaped room with window to rear aspect