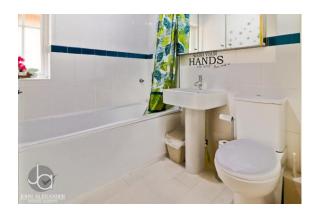

## **BATHROOM**

6' 0" x 5' 5" (1.83m x 1.65m)

Window to side aspect, bath with shower over, wash basin and  $\ensuremath{\mathsf{WC}}$ 