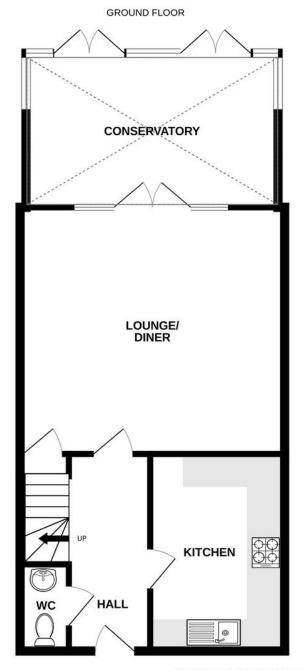

### **GROUND FLOOR**

#### **KITCHEN**

12' 7" x 8' 7" (3.84m x 2.62m)

Window to front aspect. Fitted wall and base units with gas hob, extractor, mid-height double oven plus space for a fridge freezer and washing machine

#### CLOAKROOM

5' 6" x 3' 1" (1.68m x 0.94m)

Wash basin and WC

#### LOUNGE / DINER

16' 6" x 15' 9" (5.03m x 4.8m)

This large and versatile room benefits from a storage cupboard and double doors to conservatory.

#### CONSERVATORY

16' 2" x 9' 10" (4.93m x 3m)

Two sets of door to rear garden.