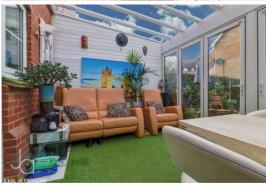

#### CONSERVATORY

16' 2" x 9' 10" (4.93m x 3m)

Two sets of door to rear garden.