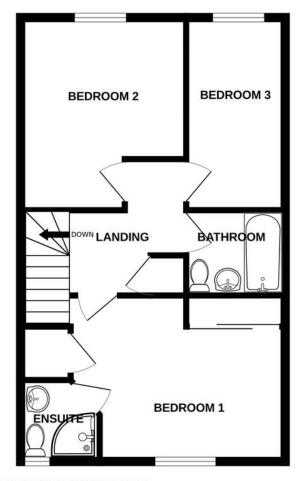

#### FIRST FLOOR

## **BEDROOM ONE**

12' 4" x 11' 5" (3.76m x 3.48m)

Window to front aspect. Built in wardrobe with sliding doors and an additional half height cupboard plus access to en-suite

## **ENSUITE**

5' 3" x 5' 1" (1.6m x 1.55m)

Window to front aspect. Corner shower unit, wash basin and WC

#### **BEDROOM TWO**

12' 4" x 9' 1" (3.76m x 2.77m)

L-Shaped room with window to rear aspect

## **BEDROOM THREE**

11' 9" x 6' 4" (3.58m x 1.93m)

Window to rear aspect

## **BATHROOM**

6' 0" x 5' 5" (1.83m x 1.65m)

Window to side aspect, bath with shower over, wash basin and  $\ensuremath{\mathsf{WC}}$ 