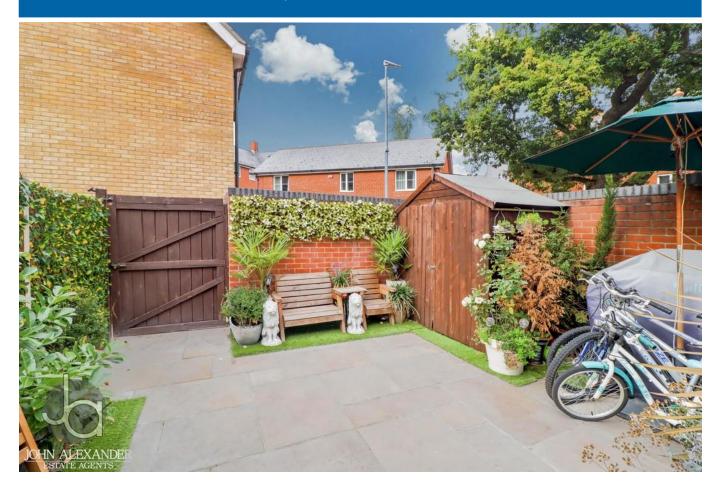

# OUTSIDE

The house benefits from a low maintenance rear garden with shed and access gate to rear passage. Behind the property there is allocated parking in a covered car port