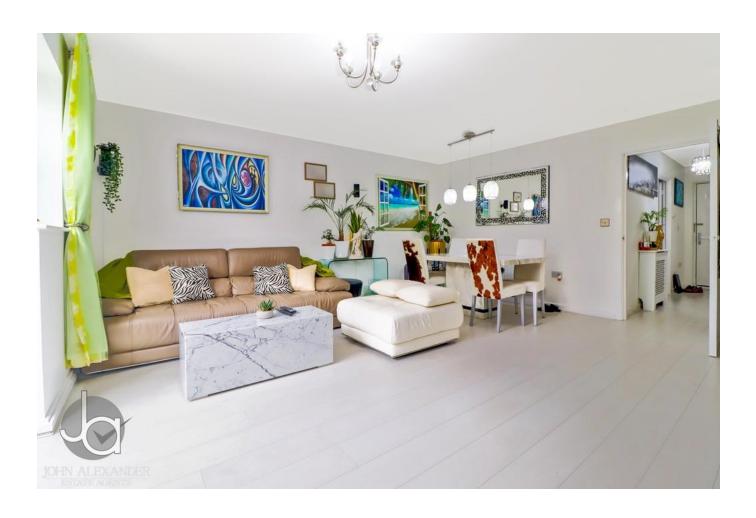

#### LOUNGE / DINER

16' 6" x 15' 9" (5.03m x 4.8m)

This large and versatile room benefits from a storage cupboard and double doors to conservatory.