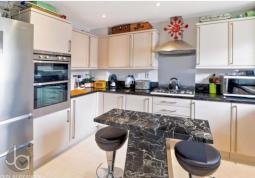

#### **KITCHEN**

12' 7" x 8' 7" (3.84m x 2.62m)

Window to front aspect. Fitted wall and base units with gas hob, extractor, mid-height double oven plus space for a fridge freezer and washing machine