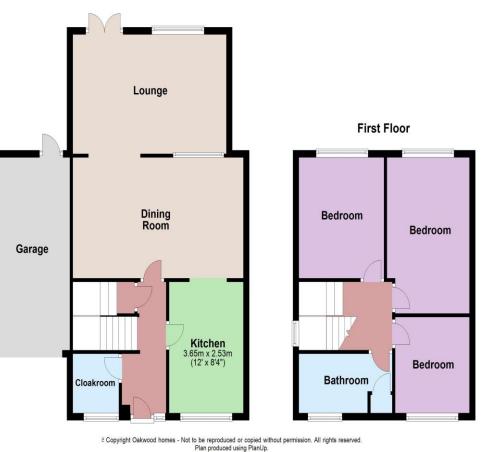

#### Accommodation

| GROUND FLOOR  |                                |
|---------------|--------------------------------|
| Entrance Hall |                                |
| WC            |                                |
| Kitchen       | 11'11" (3.63m) x 8'2" (2.49m)  |
| Dining Room   | 18'8" (5.69m) x 11' (3.35m)    |
| Lounge        | 17'1" (5.21m) x 10'11" (3.33m) |
| FIRST FLOOR   |                                |
| Bedroom 1     | 14'2" (4.32m) x 9' (2.74m)     |
| Bedroom 2     | 11'4" (3.45m) x 9'6" (2.90m)   |
| Bedroom 3     | 9'1" (2.77m) x 8'2" (2.49m)    |
| Bathroom      | 10'2" (3.10m) x 5'2" (1.57m)   |
| OUTSIDE       |                                |
|               |                                |

### **Ground Floor**