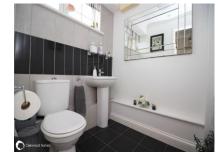

#### Accommodation

| GROUND FLOOR  |                                |
|---------------|--------------------------------|
| Entrance Hall |                                |
| WC            |                                |
| Kitchen       | 11'11" (3.63m) x 8'2" (2.49m)  |
| Dining Room   | 18'8" (5.69m) x 11' (3.35m)    |
| Lounge        | 17'1" (5.21m) x 10'11" (3.33m) |
| FIRST FLOOR   |                                |
| Bedroom 1     | 14'2" (4.32m) x 9' (2.74m)     |
| Bedroom 2     | 11'4" (3.45m) x 9'6" (2.90m)   |
| Bedroom 3     | 9'1" (2.77m) x 8'2" (2.49m)    |
| Bathroom      | 10'2" (3.10m) x 5'2" (1.57m)   |
| OUTSIDE       |                                |
|               |                                |