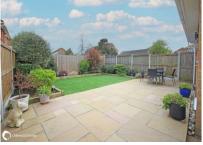

Off street parking to front for approx 3 vehicles leading to Single garage

Low maintenance rear garden, enclosed rear garden comprising large sandstone patio, artificial lawn and raised flower borders

Material Information: