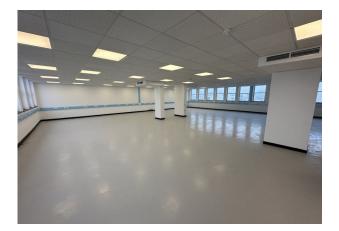

#### Description

Comprising 2 refurbished penthouse office suites to let on the 8th floor of this imposing with outstanding 360 degree views across Brighton. The spaces also benefit from new windows, CAT 6 installation as well as heating & cooling systems. The spaces are accessed via a recently refurbished lobby via either 1 of the 2 lifts or alternatively the staircase. The spaces have their own kitchen facilities in addition whilst the floor also has its own male & female WC's. In addition the building also has recently installed shower facilities & secure bike storage on the ground floor for use of the buildings occupiers. The Landlord also proposes to create a roof terrace on the 7th floor which tenants will have access to. Parking can be made available at an additional charge.