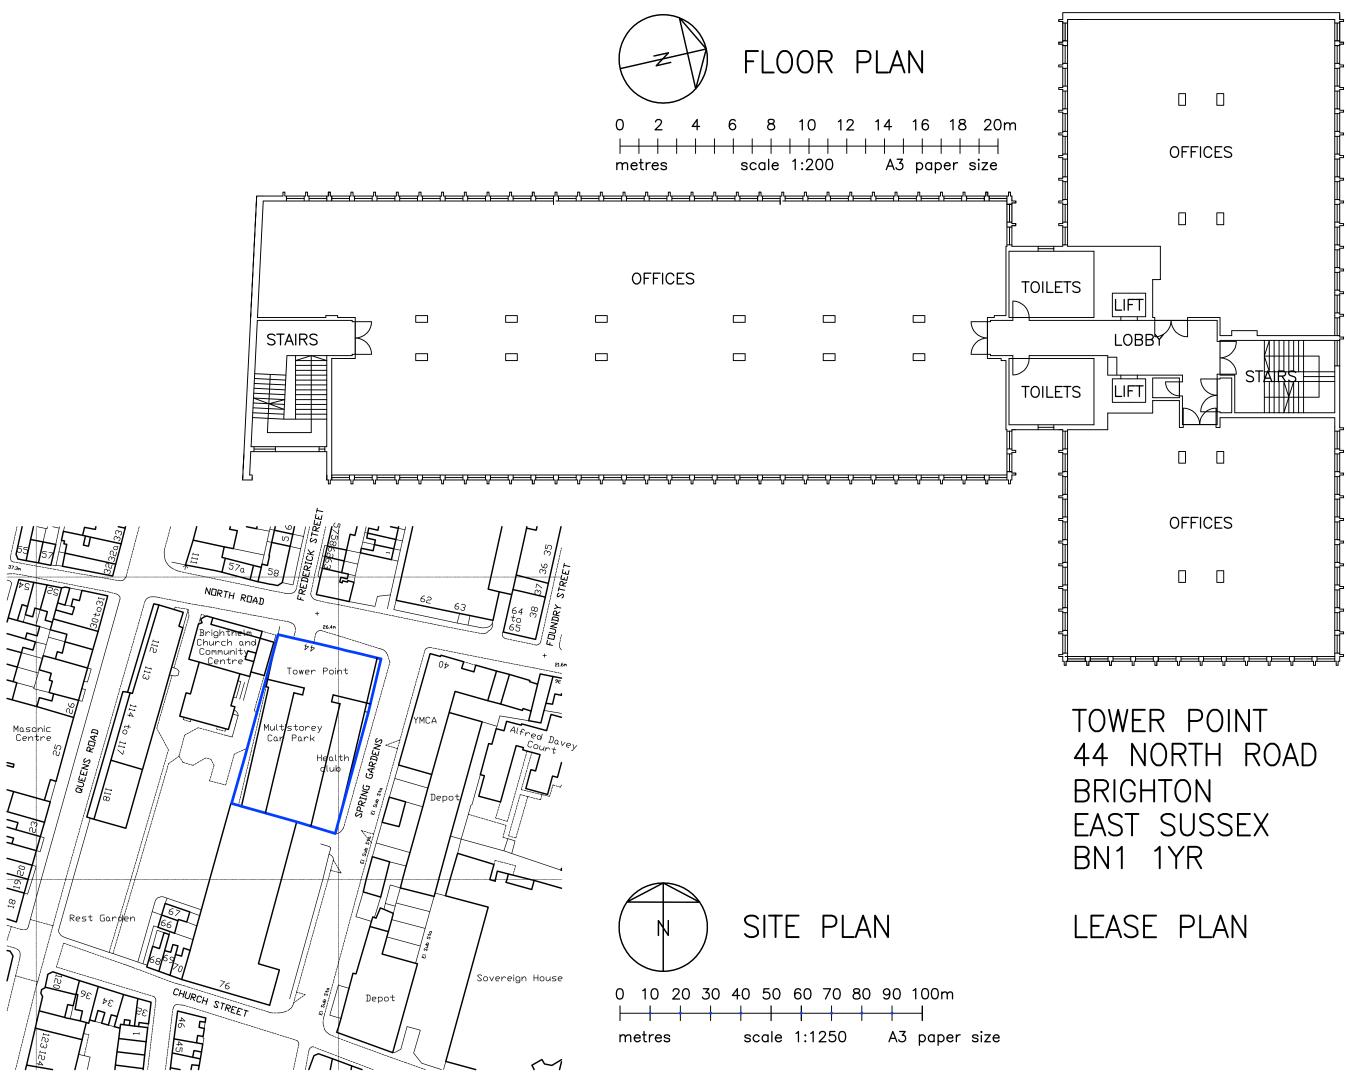

#### Description

Comprising 2 refurbished penthouse office suites to let on the 8th floor of this imposing with outstanding 360 degree views across Brighton. The spaces also benefit from new windows, CAT 6 installation as well as heating & cooling systems. The spaces are accessed via a recently refurbished lobby via either 1 of the 2 lifts or alternatively the staircase. The spaces have their own kitchen facilities in addition whilst the floor also has its own male & female WC's. In addition the building also has recently installed shower facilities & secure bike storage on the ground floor for use of the buildings occupiers. The Landlord also proposes to create a roof terrace on the 7th floor which tenants will have access to. Parking can be made available at an additional charge.

# Location

The property is situated in a highly convenient position on North Road which junctions with Queens Road where Brighton Mainline Station is situated & is a few minutes walk away. The North Laine is to the east of the property where a variety of flamboyant shops & eateries are located including the likes of Boho Gelato, Chilli Pickle, Gresham Blake & Bill's. Adjacent to the building is an NCP multi storey car park, whilst beneath is is a Pure Gym, & other nearby occupiers include Komedia, Sainsbury's Local, Tesco Express & Starbucks.