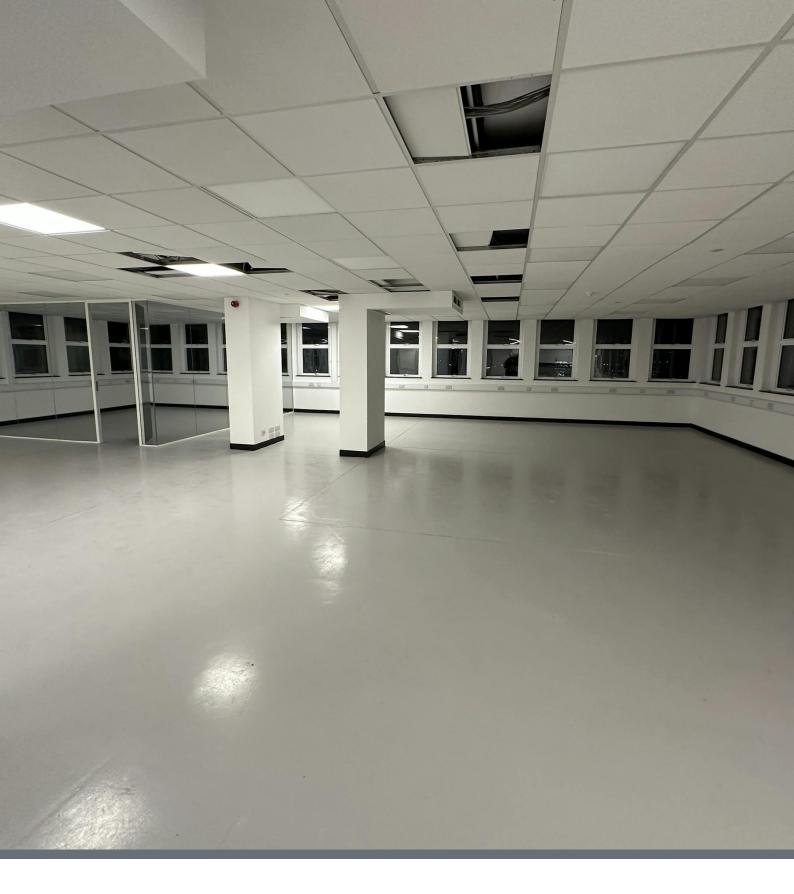

#### Description

Comprising 2 refurbished penthouse office suites to let on the 8th floor of this imposing with outstanding 360 degree views across Brighton. The spaces also benefit from new windows, CAT 6 installation as well as heating & cooling systems. The spaces are accessed via a recently refurbished lobby via either 1 of the 2 lifts or alternatively the staircase. The spaces have their own kitchen facilities in addition whilst the floor also has its own male & female WC's. In addition the building also has recently installed shower facilities & secure bike storage on the ground floor for use of the buildings occupiers. The Landlord also proposes to create a roof terrace on the 7th floor which tenants will have access to. Parking can be made available at an additional charge.