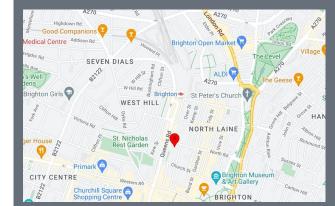

# Location

The property is situated in a highly convenient position on North Road which junctions with Queens Road where Brighton Mainline Station is situated & is a few minutes walk away. The North Laine is to the east of the property where a variety of flamboyant shops & eateries are located including the likes of Boho Gelato, Chilli Pickle, Gresham Blake & Bill's. Adjacent to the building is an NCP multi storey car park, whilst beneath is is a Pure Gym, & other nearby occupiers include Komedia, Sainsbury's Local, Tesco Express & Starbucks.

created on edozo

Plotted Scale - 1:1,000