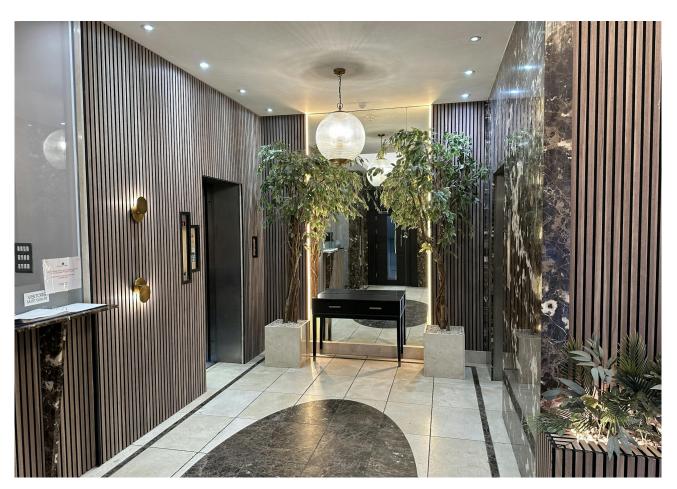

#### Description

Comprising 2 refurbished penthouse office suites to let on the 8th floor of this imposing with outstanding 360 degree views across Brighton. The spaces also benefit from new windows, CAT 6 installation as well as heating & cooling systems. The spaces are accessed via a recently refurbished lobby via either 1 of the 2 lifts or alternatively the staircase. The spaces have their own kitchen facilities in addition whilst the floor also has its own male & female WC's. In addition the building also has recently installed shower facilities & secure bike storage on the ground floor for use of the buildings occupiers. The Landlord also proposes to create a roof terrace on the 7th floor which tenants will have access to. Parking can be made available at an additional charge.