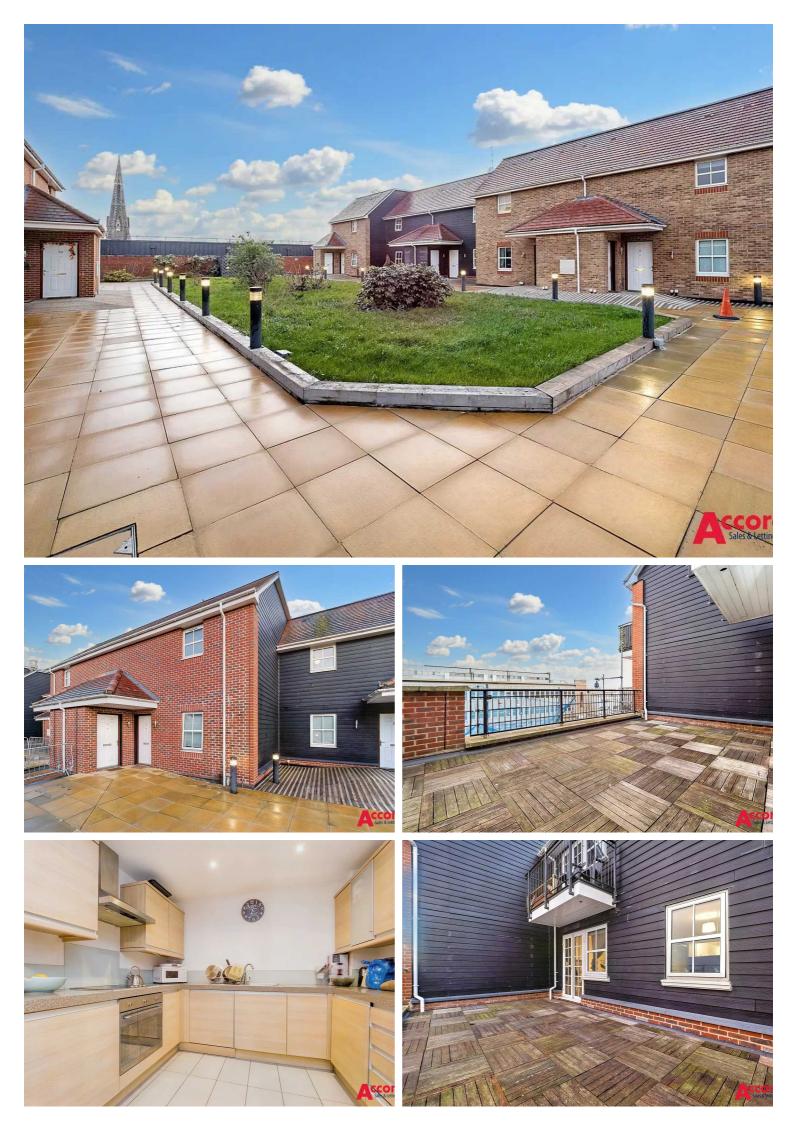

The property boasts two generous bedrooms, en-suite shower room to the master bedroom and additional bathroom.

The open plan lounge/kitchen creates a vibrant living space perfect for entertaining.

Residents can enjoy excellent outside space via the terrace area.

Security is ensured with the inclusion of an entry system.

107-year lease remaining, this property is ideal for those seeking a long-term investment. Offered with no onward chain, this apartment presents a fantastic opportunity for both owner-occupiers and investors alike, generating a gross rental yield in circa of 6.4% based on a rental value of £1600 per calender month.