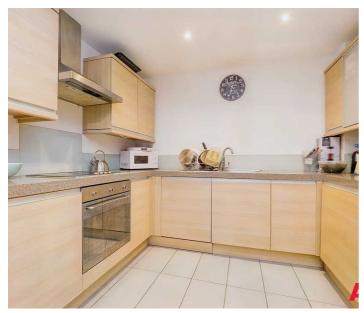

## **Entrance Hall**

Lounge/Diner 18' 2" x 10' 10" (5.54m x 3.30m)

Kitchen 9' 8" x 7' 8" (2.95m x 2.33m)

Bedroom One 13' 0" x 9' 5" (3.96m x 2.88m)

En-Suite Shower Room 7' 3" x 5' 1" (2.22m x 1.54m)

Bedroom Two 11' 5" x 9' 11" (3.47m x 3.01m)