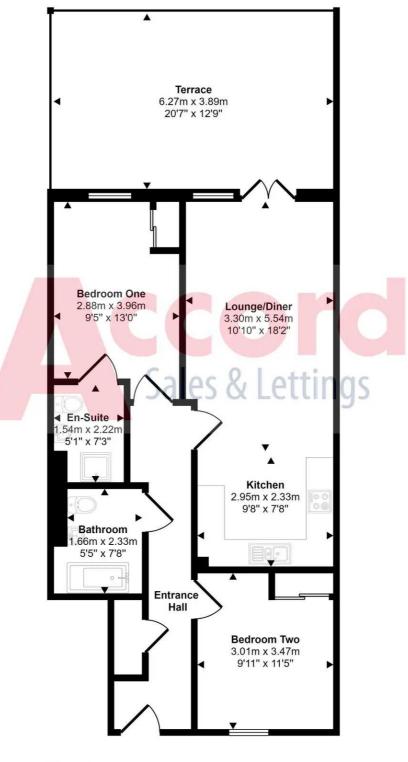

## **Entrance Hall**

Lounge/Diner 18' 2" x 10' 10" (5.54m x 3.30m)

Kitchen 9' 8" x 7' 8" (2.95m x 2.33m)

Bedroom One 13' 0" x 9' 5" (3.96m x 2.88m)

En-Suite Shower Room 7' 3" x 5' 1" (2.22m x 1.54m)

Bedroom Two 11' 5" x 9' 11" (3.47m x 3.01m)

Bathroom 7' 8" x 5' 5" (2.33m x 1.66m)

Floorplan

This floorplan is only for illustrative purposes and is not to scale. Measurements of rooms, doors, windows, and any items are approximate and no responsibility is taken for any error, omission or mis-statement. Icons of items such as bathroom suites are representations only and may not look like the real items. Made with Made Snappy 360.