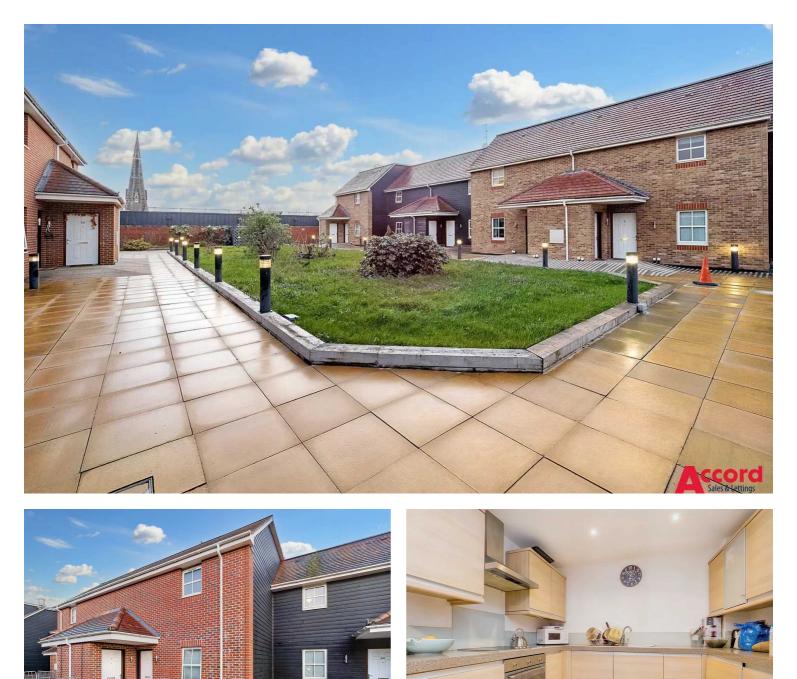

## GUIDE PRICE: £290,000 to £300,000

Nestled in the heart of the town centre, this well presented two bedroom apartment offers a prime location with convenient access to all amenities and just a short walk to the train station.

The property boasts two generous bedrooms, en-suite shower room to the master bedroom and additional bathroom.

The open plan lounge/kitchen creates a vibrant living space perfect for entertaining.

Residents can enjoy excellent outside space via the terrace area.

Security is ensured with the inclusion of an entry system.

107-year lease remaining, this property is ideal for those seeking a long-term investment. Offered with no onward chain, this apartment presents a fantastic opportunity for both owner-occupiers and investors alike, generating a gross rental yield in circa of 6.4% based on a rental value of £1600 per calender month.