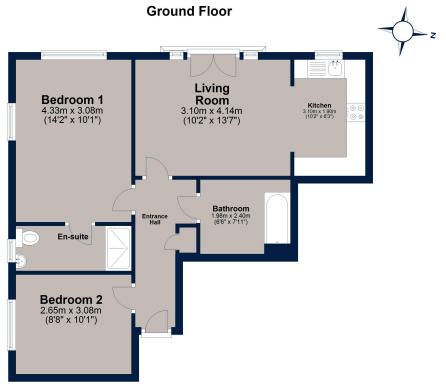

# Haydock Avenue, Barleythorpe

Total area: approx. 56.2 sq. metres (605.0 sq. feet)

Plan is for illustration purposes only and may not be representative of the property. Plan is not to scale. Plan produced by M.-Photo Plan produced using PlanUp.