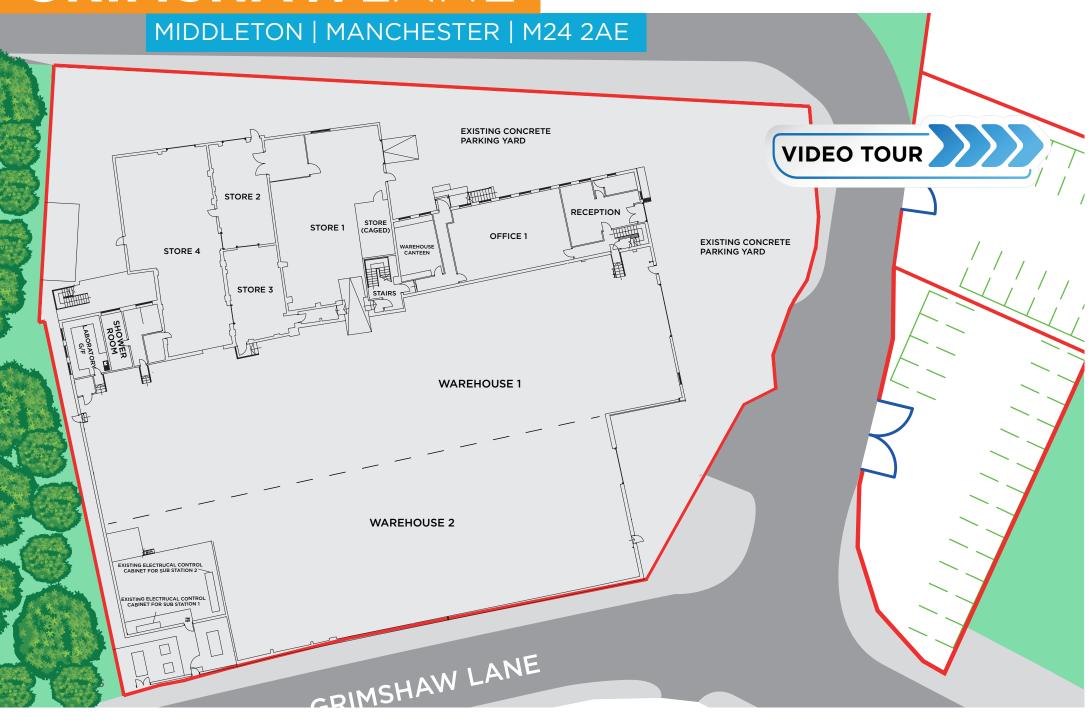

FULLY REFURBISHED MANUFACTURING / WAREHOUSE PREMISES (36,855 SQ.FT. / 3,423 SQ.M.)

- Secure compound
- Low site coverage (30%) on a total site are of 2.3 acres
- 750 kVA power supply (up to 2MW available)
- **In** Eaves height 7.7m to 8.6m

FOR SALE/TO LET

MIDDLETON | MANCHESTER | M24 2AE

MIDDLETON | MANCHESTER | M24 2AE

**GRIMSHAW**LANE