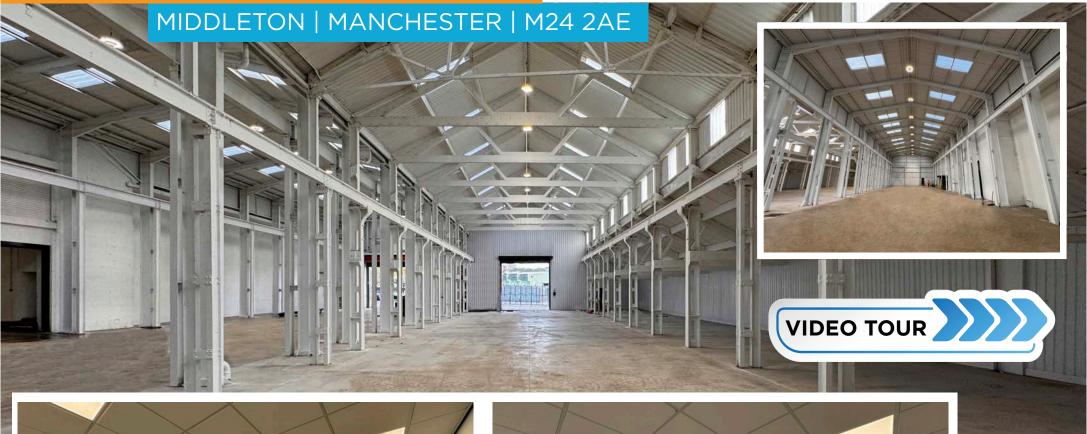

FULLY REFURBISHED MANUFACTURING / WAREHOUSE PREMISES (36,855 SQ.FT. / 3,423 SQ.M.)

- Secure compound
- Low site coverage (30%) on a total site are of 2.3 acres
- 750 kVA power supply (up to 2MW available)
- **In** Eaves height 7.7m to 8.6m