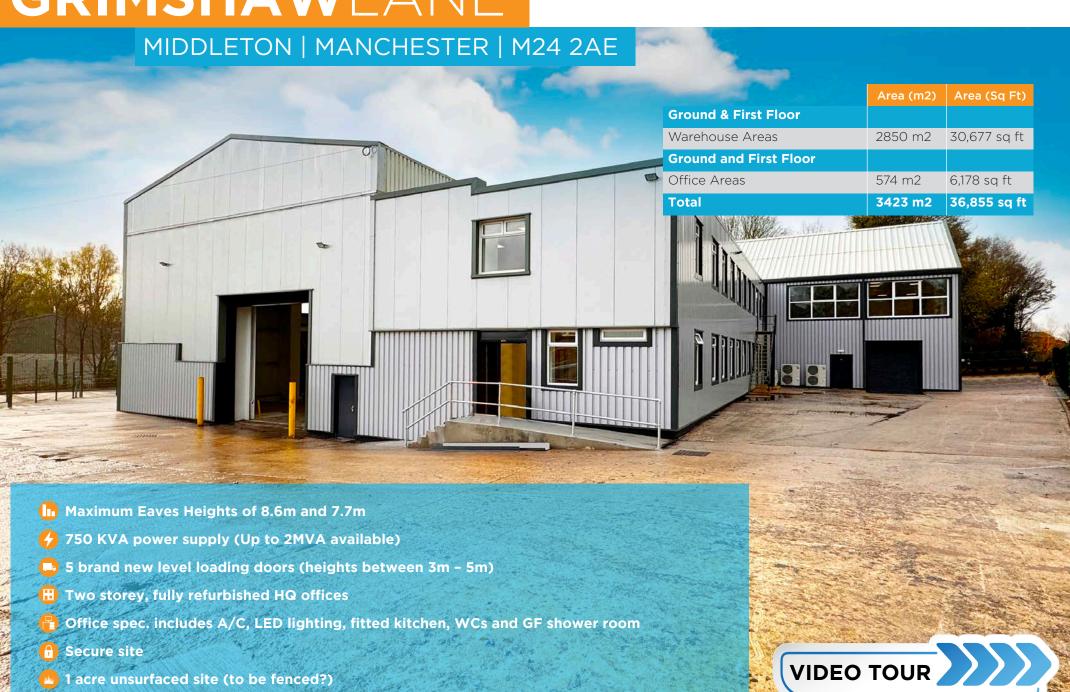

FULLY REFURBISHED MANUFACTURING / WAREHOUSE PREMISES (36,855 SQ.FT. / 3,423 SQ.M.)

- Secure compound
- Low site coverage (30%) on a total site are of 2.3 acres
- 750 kVA power supply (up to 2MW available)
- **In** Eaves height 7.7m to 8.6m

FOR SALE/TO LET

MIDDLETON | MANCHESTER | M24 2AE

MIDDLETON | MANCHESTER | M24 2AE

**GRIMSHAW**LANE