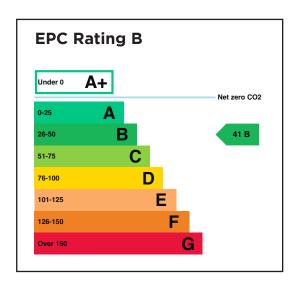

FULLY REFURBISHED MANUFACTURING / WAREHOUSE PREMISES (36,855 SQ.FT. / 3,423 SQ.M.)

- Secure compound
- Low site coverage (30%) on a total site are of 2.3 acres
- 750 kVA power supply (up to 2MW available)
- **In** Eaves height 7.7m to 8.6m