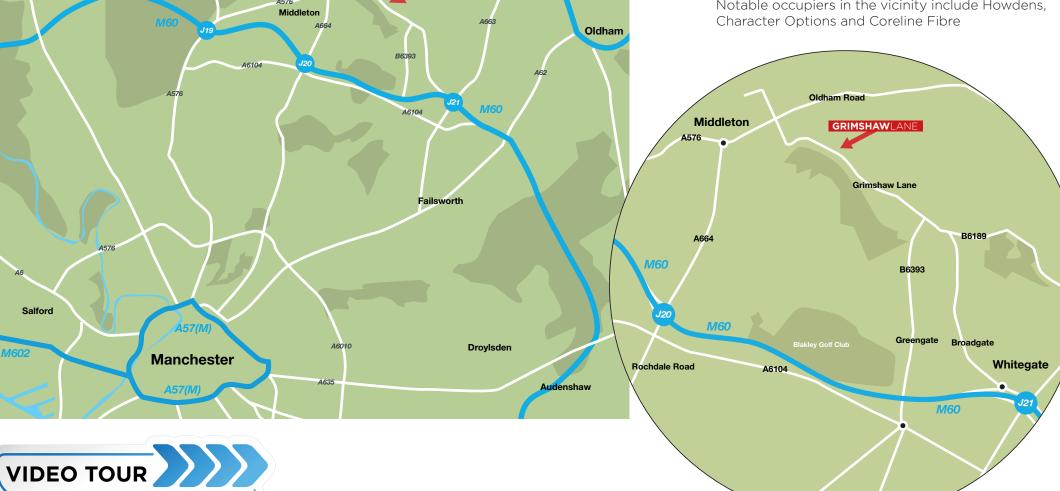

#### **DRIVE TIMES**

M60 Junction 20 5 Mins Train Station (Mills Hill) 5 Mins Manchester Centre 30 Mins Manchester Airport 30 Mins

The site is located on Grimshaw Lane in Middleton. approximately 1.4 miles from M60 Junction 20 and 2 miles from M60 Junction 21.

Notable occupiers in the vicinity include Howdens, Character Options and Coreline Fibre

Chadderton