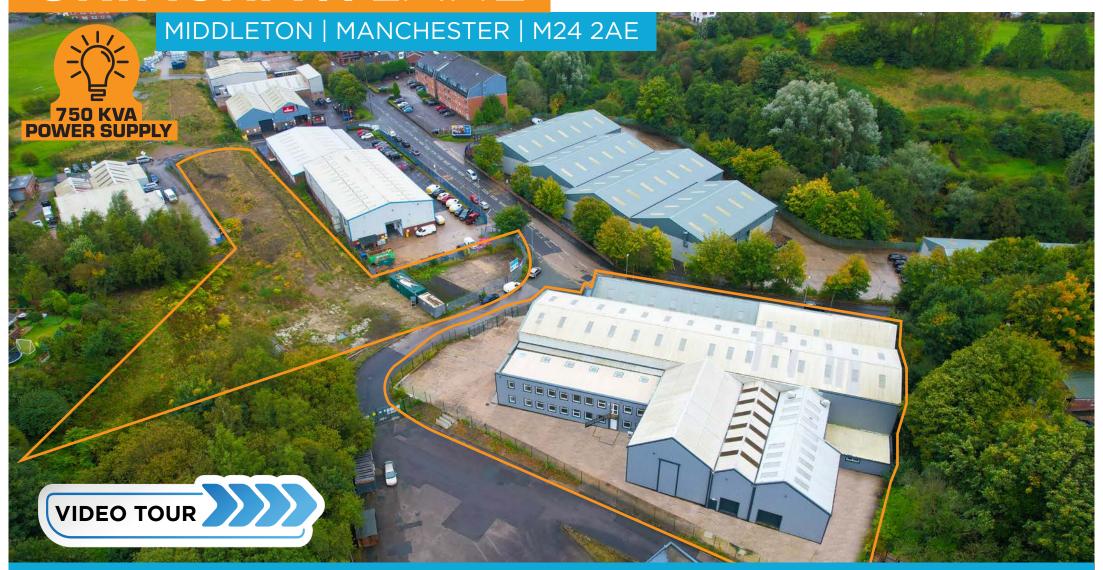

FULLY REFURBISHED MANUFACTURING / WAREHOUSE PREMISES (36,855 SQ.FT. / 3,423 SQ.M.)

- Secure compound
- Low site coverage (30%) on a total site are of 2.3 acres
- 750 kVA power supply (up to 2MW available)
- **In** Eaves height 7.7m to 8.6m

FOR SALE/TO LET

MIDDLETON | MANCHESTER | M24 2AE

MIDDLETON | MANCHESTER | M24 2AE

**GRIMSHAW**LANE