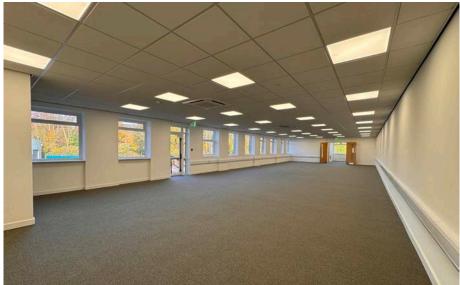

FULLY REFURBISHED MANUFACTURING / WAREHOUSE PREMISES (36,855 SQ.FT. / 3,423 SQ.M.)

- Secure compound
- Low site coverage (30%) on a total site are of 2.3 acres
- 750 kVA power supply (up to 2MW available)
- **In** Eaves height 7.7m to 8.6m