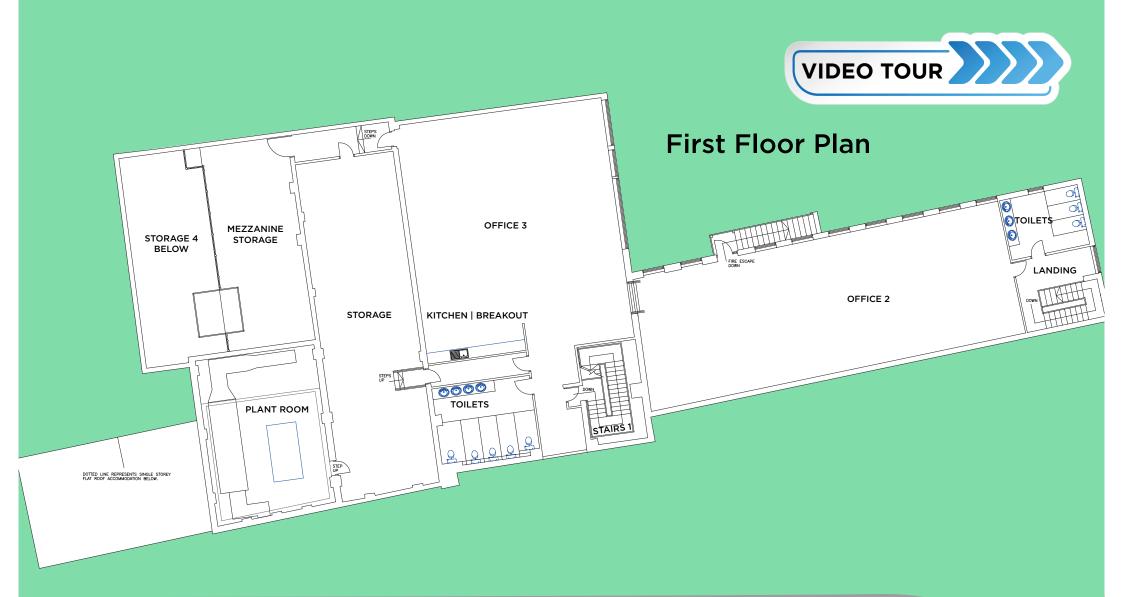

FULLY REFURBISHED MANUFACTURING / WAREHOUSE PREMISES (36,855 SQ.FT. / 3,423 SQ.M.)

- Secure compound
- Low site coverage (30%) on a total site are of 2.3 acres
- 750 kVA power supply (up to 2MW available)
- **In** Eaves height 7.7m to 8.6m