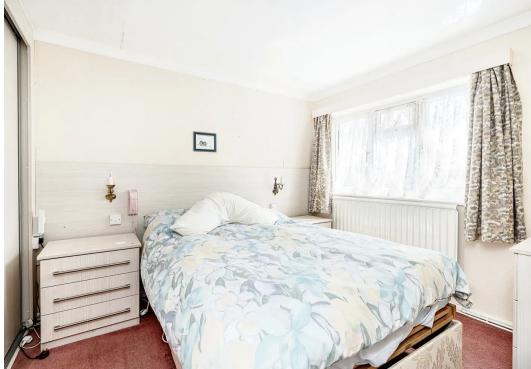

Entrance hall with storage cupboard (gas meter). Window to front aspect. Door to inner hallway with understairs cupboard. Bright lounge with window to front aspect. Central gas fire focal point housing central heating boiler behind. Open arch through to dining area. Dining area with sliding door through to rear sun/garden room; an extended space with patio doors to rear garden. Door to garage. Door to kitchen. Galley style kitchen with a range of base and wall units. Plumbing for washing machine, space for cooker. Space for upright fridge freezer. Window to rear aspect. Door to WC. To the first floor, two double bedrooms with built in storage and a further single bedroom. Walk in shower/wet room with tiled walls and vinyl flooring. Vanity wash hand basin and low level WC.