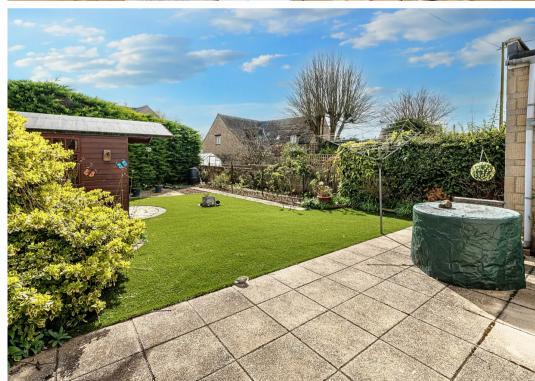

Good sized, South Easterly facing gardens (Astro turf for low maintenance) with secluded privacy provided by mature hedging. Various shrubs and borders. Summerhouse. Side covered store area.

Council Tax band: C £2125.53