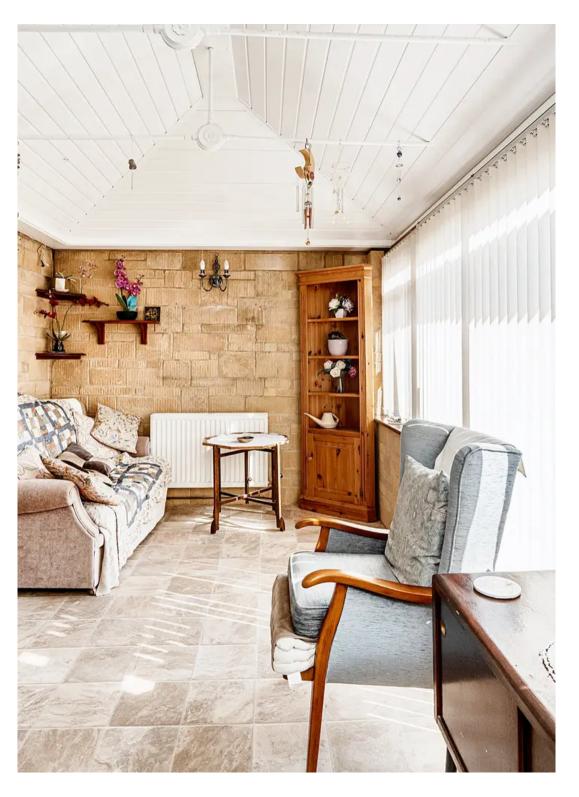

Entrance hall with storage cupboard (gas meter). Window to front aspect. Door to inner hallway with understairs cupboard. Bright lounge with window to front aspect. Central gas fire focal point housing central heating boiler behind. Open arch through to dining area. Dining area with sliding door through to rear sun/garden room; an extended space with patio doors to rear garden. Door to garage. Door to kitchen. Galley style kitchen with a range of base and wall units. Plumbing for washing machine, space for cooker. Space for upright fridge freezer. Window to rear aspect. Door to WC. To the first floor, two double bedrooms with built in storage and a further single bedroom. Walk in shower/wet room with tiled walls and vinyl flooring. Vanity wash hand basin and low level WC.

Good sized, South Easterly facing gardens (Astro turf for low maintenance) with secluded privacy provided by mature hedging. Various shrubs and borders. Summerhouse. Side covered store area.

Council Tax band: C £2125.53