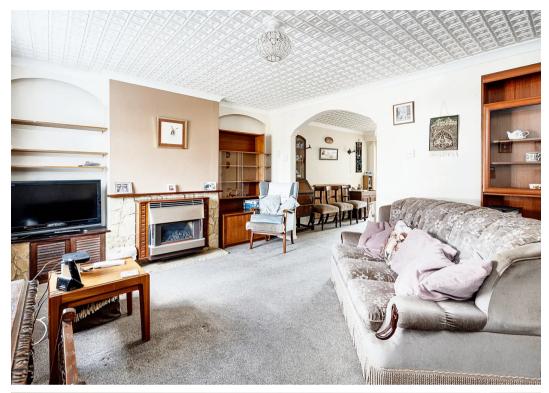

Entrance hall with storage cupboard (gas meter). Window to front aspect. Door to inner hallway with understairs cupboard. Bright lounge with window to front aspect. Central gas fire focal point housing central heating boiler behind. Open arch through to dining area. Dining area with sliding door through to rear sun/garden room; an extended space with patio doors to rear garden. Door to garage. Door to kitchen. Galley style kitchen with a range of base and wall units. Plumbing for washing machine, space for cooker. Space for upright fridge freezer. Window to rear aspect. Door to WC. To the first floor, two double bedrooms with built in storage and a further single bedroom. Walk in shower/wet room with tiled walls and vinyl flooring. Vanity wash hand basin and low level WC.