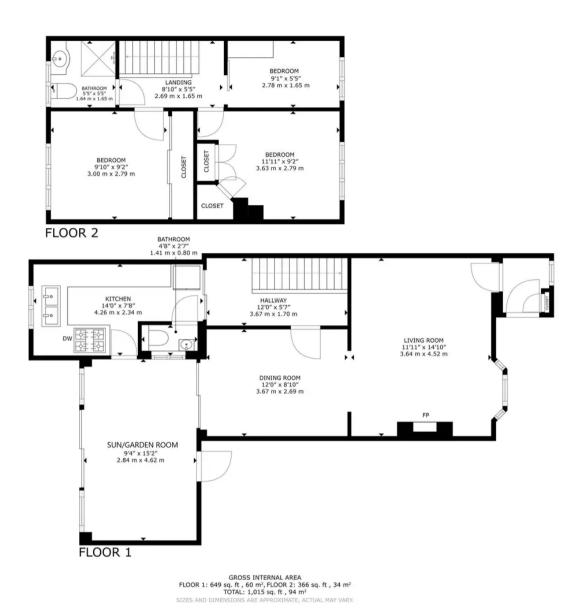

Entrance hall with storage cupboard (gas meter). Window to front aspect. Door to inner hallway with understairs cupboard. Bright lounge with window to front aspect. Central gas fire focal point housing central heating boiler behind. Open arch through to dining area. Dining area with sliding door through to rear sun/garden room; an extended space with patio doors to rear garden. Door to garage. Door to kitchen. Galley style kitchen with a range of base and wall units. Plumbing for washing machine, space for cooker. Space for upright fridge freezer. Window to rear aspect. Door to WC. To the first floor, two double bedrooms with built in storage and a further single bedroom. Walk in shower/wet room with tiled walls and vinyl flooring. Vanity wash hand basin and low level WC.