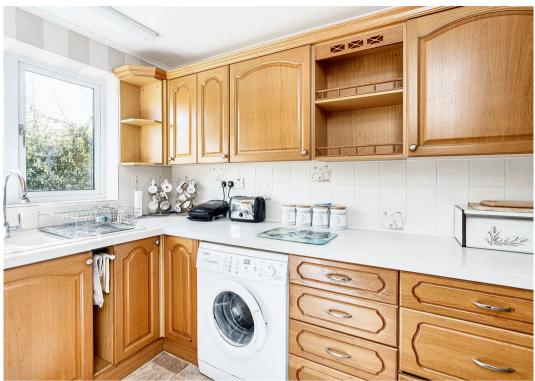

Entrance hall with storage cupboard (gas meter). Window to front aspect. Door to inner hallway with understairs cupboard. Bright lounge with window to front aspect. Central gas fire focal point housing central heating boiler behind. Open arch through to dining area. Dining area with sliding door through to rear sun/garden room; an extended space with patio doors to rear garden. Door to garage. Door to kitchen. Galley style kitchen with a range of base and wall units. Plumbing for washing machine, space for cooker. Space for upright fridge freezer. Window to rear aspect. Door to WC. To the first floor, two double bedrooms with built in storage and a further single bedroom. Walk in shower/wet room with tiled walls and vinyl flooring. Vanity wash hand basin and low level WC.