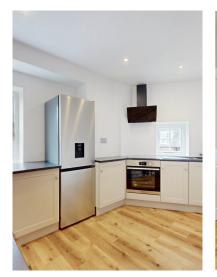

## Heathcroft, Hampstead Way, Hampstead Garden Suburb, NW11 Guide Price: £650,000

Welcome to this exceptional two-bedroom upper-floor apartment, boasting 725 square feet of living space, situated in the heart of Hampstead Garden Suburb, adjacent to the stunning Hampstead Heath Extension. This apartment offers a generously proportioned lounge and a recently updated kitchen with modern appliances, creating an inviting and comfortable living area. With two spacious double bedrooms and a contemporary bathroom, this property effortlessly blends comfort and style.