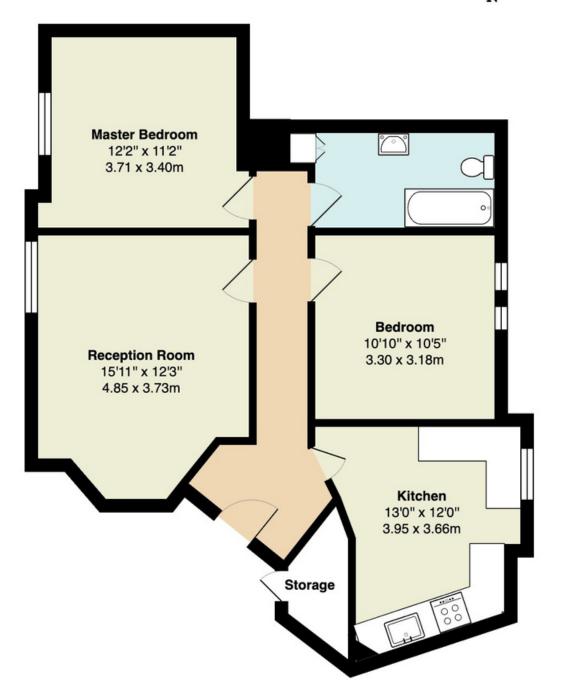

## **Second Floor**

Heathcroft, NW11

Total Gross Area: 725 ft2 ... 67.3 m2

All measurements are approximate and for identification guideline purposes only, not to scale. Compliant with the RICS code of measuring practice