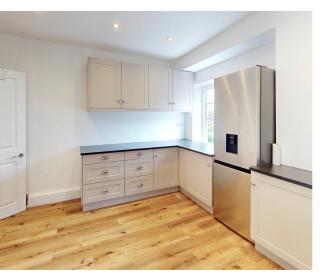

## Heathcroft, Hampstead Way, Hampstead Garden Suburb, NW11 Guide Price: £650,000

Welcome to this exceptional two-bedroom upper-floor apartment, boasting 725 square feet of living space, situated in the heart of Hampstead Garden Suburb, adjacent to the stunning Hampstead Heath Extension. This apartment offers a generously proportioned lounge and a recently updated kitchen with modern appliances, creating an inviting and comfortable living area. With two spacious double bedrooms and a contemporary bathroom, this property effortlessly blends comfort and style.