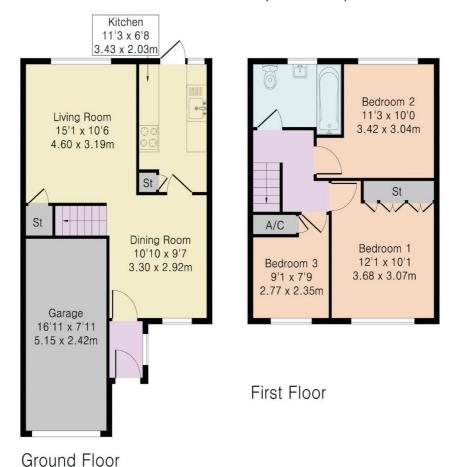

### **ACCOMMODATION**

ENTRANCE HALLWAY LIVING ROOM DINING ROOM KITCHEN 3 BEDROOMS FAMILY BATHROOM GARAGE OFF STREET PARKING

# Approximate Gross Internal Area 892 sq ft - 83 sq m Ground Floor Area 495 sq ft - 46 sq m First Floor Area 397 sq ft - 37 sq m