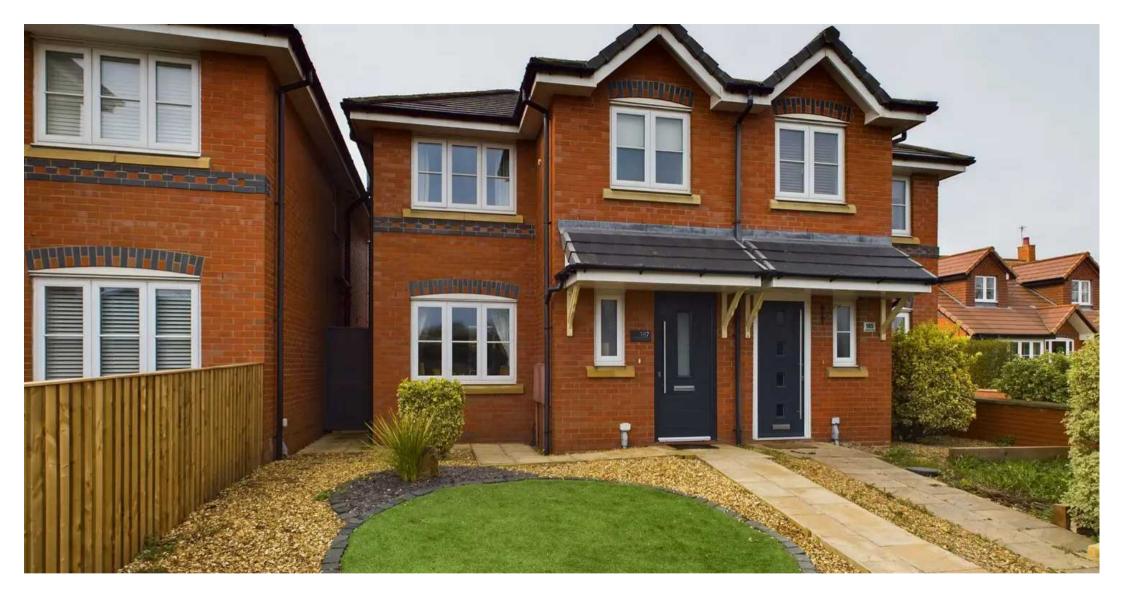

### Blackpool

A perfectly positioned 3-bedroom semi-detached house is brought to market, providing a modern lifestyle arrangement. The property consists of a hallway leading to a ground floor WC, a cosy lounge area, and a stunning open plan kitchen/diner. The sleek kitchen boasts integrated appliances including a dishwasher, fridge/freezer, electric oven, hob, and microwave. The spacious open plan living space is the highlight of the ground floor and the bi-folding patio doors seamlessly connect the indoor and outdoor spaces, leading to the well-maintained garden, with a brick outhouse for storage, offering a perfect setting for entertaining or relaxing.

#### FRONT GARDEN

Landscaped garden to the front with artificial lawn, gravel with flower borders and paved pathway.