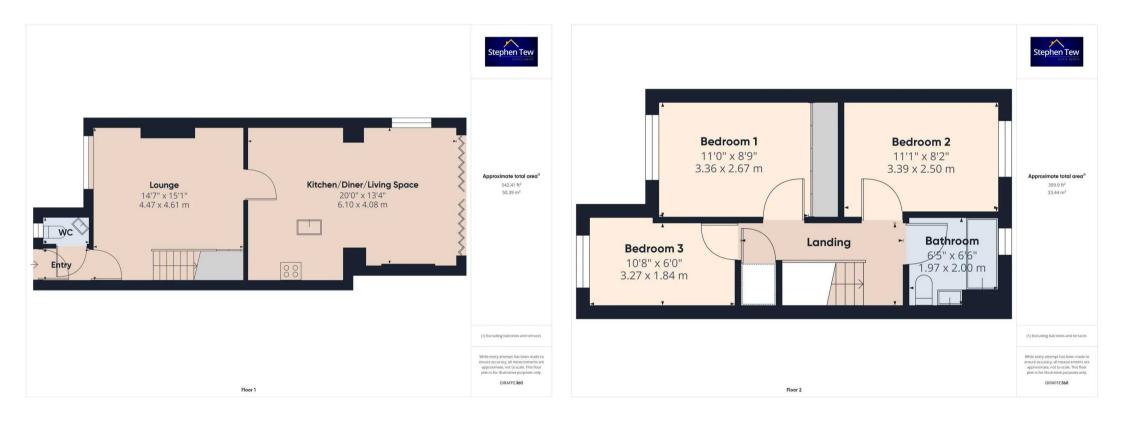

Hallway 4' 8" x 3' 7" (1.43m x 1.08m)

**WC** 4' 9" x 2' 11" (1.45m x 0.88m)

**Lounge** 14' 8" x 15' 1" (4.47m x 4.61m)

**Kitchen/Diner/Living Space** 20' 0" x 13' 5" (6.10m x 4.08m)

**Landing** 11' 9" x 6' 1" (3.59m x 1.86m)

**Bedroom l** 11' 0" x 8' 9" (3.36m x 2.67m)

**Bedroom 2** 11' 1" x 8' 2" (3.39m x 2.50m)

**Bedroom 3** 10' 9" x 6' 0" (3.27m x 1.84m)

**Bathroom** 6' 6" x 6' 7" (1.97m x 2.00m)