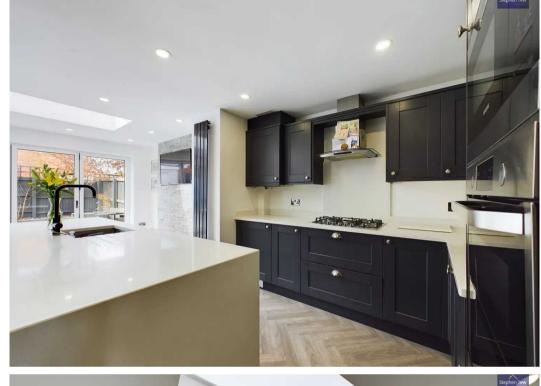

### Blackpool

A perfectly positioned 3-bedroom semi-detached house is brought to market, providing a modern lifestyle arrangement. The property consists of a hallway leading to a ground floor WC, a cosy lounge area, and a stunning open plan kitchen/diner. The sleek kitchen boasts integrated appliances including a dishwasher, fridge/freezer, electric oven, hob, and microwave. The spacious open plan living space is the highlight of the ground floor and the bi-folding patio doors seamlessly connect the indoor and outdoor spaces, leading to the well-maintained garden, with a brick outhouse for storage, offering a perfect setting for entertaining or relaxing.

#### Council Tax band: C

Tenure: Leasehold

- Hallway, GF WC, Lounge, Open Plan Kitchen/Diner with bi-folding patio doors opening up to the Garden
- Modern Fitted Kitchen with integrated Dishwasher, Fridge/Freezer, Electric Oven and Hob, Microwave
- Landing, 3 Bedrooms, 2 with Fitted Wardrobes, 3 Piece Suite Family Bathroom
- Off Road Parking for 2 cars