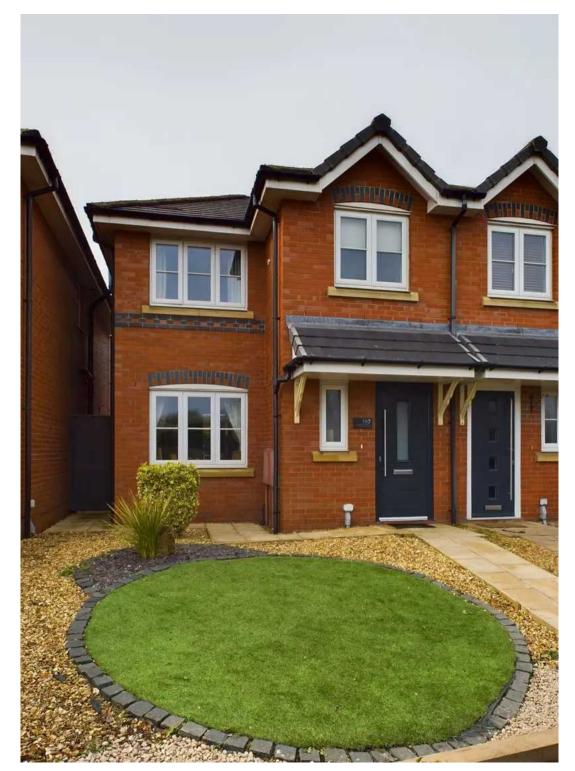

### Blackpool

A perfectly positioned 3-bedroom semi-detached house is brought to market, providing a modern lifestyle arrangement. The property consists of a hallway leading to a ground floor WC, a cosy lounge area, and a stunning open plan kitchen/diner. The sleek kitchen boasts integrated appliances including a dishwasher, fridge/freezer, electric oven, hob, and microwave. The spacious open plan living space is the highlight of the ground floor and the bi-folding patio doors seamlessly connect the indoor and outdoor spaces, leading to the well-maintained garden, with a brick outhouse for storage, offering a perfect setting for entertaining or relaxing.

#### FRONT GARDEN

Landscaped garden to the front with artificial lawn, gravel with flower borders and paved pathway.