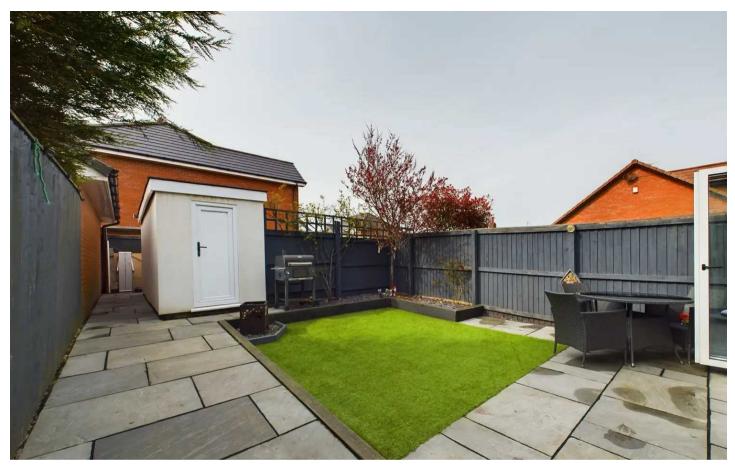

#### **REAR GARDEN**

Enclosed garden to the rear with paving, artificial lawn, outhouse with power and light, side gate and access to the off-road parking space to the rear.

#### ALLOCATED PARKING

2 Parking Spaces

Parking to the rear.