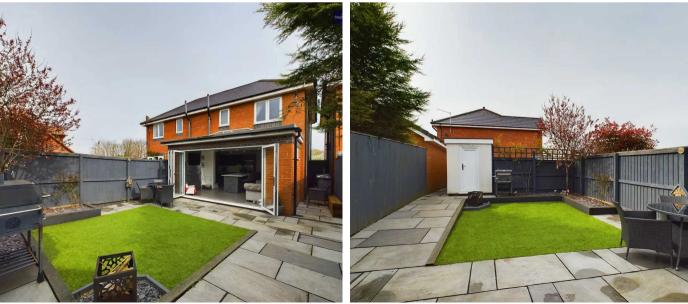

#### **REAR GARDEN**

Enclosed garden to the rear with paving, artificial lawn, outhouse with power and light, side gate and access to the off-road parking space to the rear.

#### ALLOCATED PARKING

2 Parking Spaces

Parking to the rear.