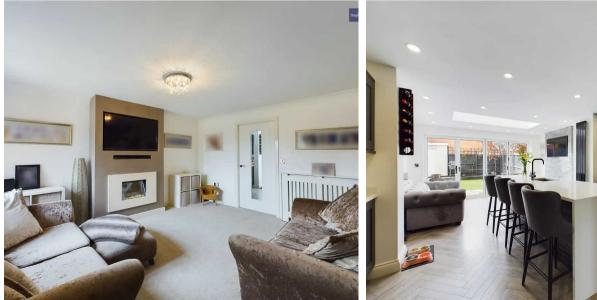

### Blackpool

A perfectly positioned 3-bedroom semi-detached house is brought to market, providing a modern lifestyle arrangement. The property consists of a hallway leading to a ground floor WC, a cosy lounge area, and a stunning open plan kitchen/diner. The sleek kitchen boasts integrated appliances including a dishwasher, fridge/freezer, electric oven, hob, and microwave. The spacious open plan living space is the highlight of the ground floor and the bi-folding patio doors seamlessly connect the indoor and outdoor spaces, leading to the well-maintained garden, with a brick outhouse for storage, offering a perfect setting for entertaining or relaxing.

Hallway 4' 8" x 3' 7" (1.43m x 1.08m)

**WC** 4' 9" x 2' 11" (1.45m x 0.88m)

**Lounge** 14' 8" x 15' 1" (4.47m x 4.61m)

**Kitchen/Diner/Living Space** 20' 0" x 13' 5" (6.10m x 4.08m)

**Landing** 11' 9" x 6' 1" (3.59m x 1.86m)