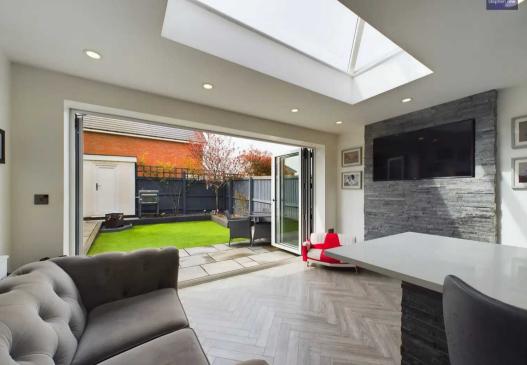

### Blackpool

A perfectly positioned 3-bedroom semi-detached house is brought to market, providing a modern lifestyle arrangement. The property consists of a hallway leading to a ground floor WC, a cosy lounge area, and a stunning open plan kitchen/diner. The sleek kitchen boasts integrated appliances including a dishwasher, fridge/freezer, electric oven, hob, and microwave. The spacious open plan living space is the highlight of the ground floor and the bi-folding patio doors seamlessly connect the indoor and outdoor spaces, leading to the well-maintained garden, with a brick outhouse for storage, offering a perfect setting for entertaining or relaxing.

#### **REAR GARDEN**

Enclosed garden to the rear with paving, artificial lawn, outhouse with power and light, side gate and access to the off-road parking space to the rear.