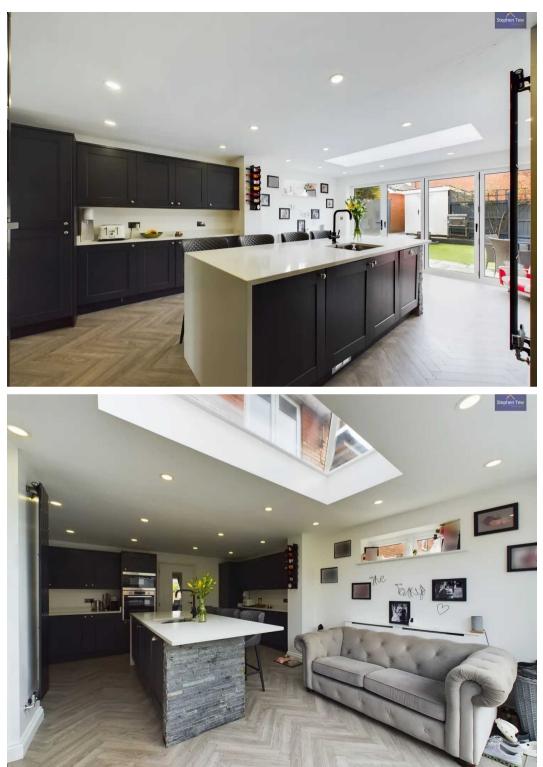

### Blackpool

A perfectly positioned 3-bedroom semi-detached house is brought to market, providing a modern lifestyle arrangement. The property consists of a hallway leading to a ground floor WC, a cosy lounge area, and a stunning open plan kitchen/diner. The sleek kitchen boasts integrated appliances including a dishwasher, fridge/freezer, electric oven, hob, and microwave. The spacious open plan living space is the highlight of the ground floor and the bi-folding patio doors seamlessly connect the indoor and outdoor spaces, leading to the well-maintained garden, with a brick outhouse for storage, offering a perfect setting for entertaining or relaxing.

Hallway 4' 8" x 3' 7" (1.43m x 1.08m)

**WC** 4' 9" x 2' 11" (1.45m x 0.88m)

**Lounge** 14' 8" x 15' 1" (4.47m x 4.61m)

**Kitchen/Diner/Living Space** 20' 0" x 13' 5" (6.10m x 4.08m)

**Landing** 11' 9" x 6' 1" (3.59m x 1.86m)