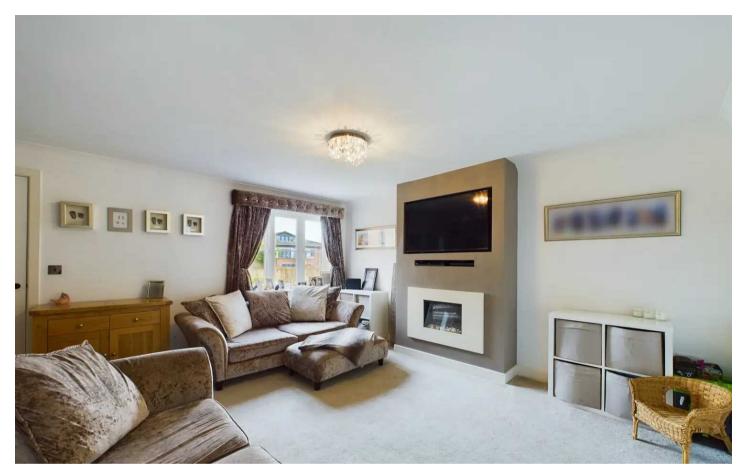

### Blackpool

A perfectly positioned 3-bedroom semi-detached house is brought to market, providing a modern lifestyle arrangement. The property consists of a hallway leading to a ground floor WC, a cosy lounge area, and a stunning open plan kitchen/diner. The sleek kitchen boasts integrated appliances including a dishwasher, fridge/freezer, electric oven, hob, and microwave. The spacious open plan living space is the highlight of the ground floor and the bi-folding patio doors seamlessly connect the indoor and outdoor spaces, leading to the well-maintained garden, with a brick outhouse for storage, offering a perfect setting for entertaining or relaxing.

Hallway 4' 8" x 3' 7" (1.43m x 1.08m)

**WC** 4' 9" x 2' 11" (1.45m x 0.88m)

**Lounge** 14' 8" x 15' 1" (4.47m x 4.61m)

**Kitchen/Diner/Living Space** 20' 0" x 13' 5" (6.10m x 4.08m)

**Landing** 11' 9" x 6' 1" (3.59m x 1.86m)