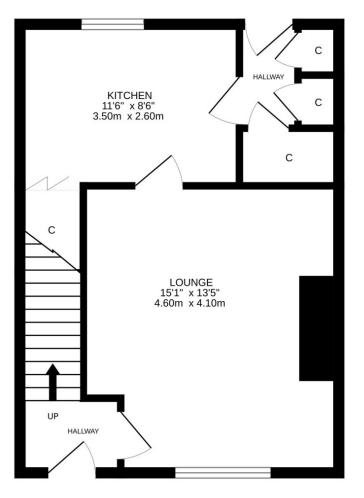

## 34 Alligan Road, Crieff, PH7 3JS

We are delighted to offer for sale this well-proportioned two bedroom semi-detached villa located in a popular established residential area of Crieff. The property boasts a good sized south facing private garden, off-street parking, gas central heating and double glazing. The layout is set over two floors and comprises on the ground floor; Rear HALL with three large storage cupboards, large LOUNGE with attractive outlook, & fitted KITCHEN with large under-stair storage. On the upper floor there is a BATHROOM & TWO DOUBLE BEDROOMS, both with built-in wardrobes & the master with an excellent view over south Crieff and beyond.

GROUND FLOOR 1ST FLOOR

**Energy Performance** Rated 'C' **Council Tax** Band 'B'

Viewing Strictly by appointment through Irving Geddes - 01764 653771.