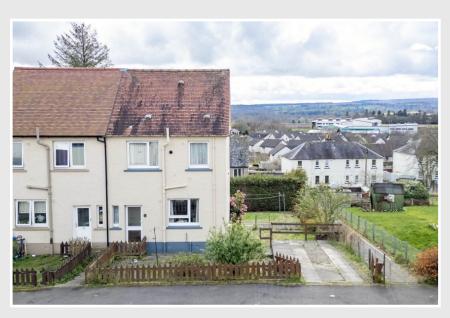

## 34 Alligan Road, Crieff, PH7 3JS

We are delighted to offer for sale this well-proportioned two bedroom semi-detached villa located in a popular established residential area of Crieff. The property boasts a good sized south facing private garden, off-street parking, gas central heating and double glazing. The layout is set over two floors and comprises on the ground floor; Rear HALL with three large storage cupboards, large LOUNGE with attractive outlook, & fitted KITCHEN with large under-stair storage. On the upper floor there is a BATHROOM & TWO DOUBLE BEDROOMS, both with built-in wardrobes & the master with an excellent view over south Crieff and beyond.

There is private paved off-street parking to the front with an area of gravel, and additional area to the side. The rear has a good sized lawn with paved path and timber shed.

No.34 is an ideal first time buy or investment property, one likely to have broad appeal, enjoying a popular location within a 5-10min walk of the town centre and school campus.