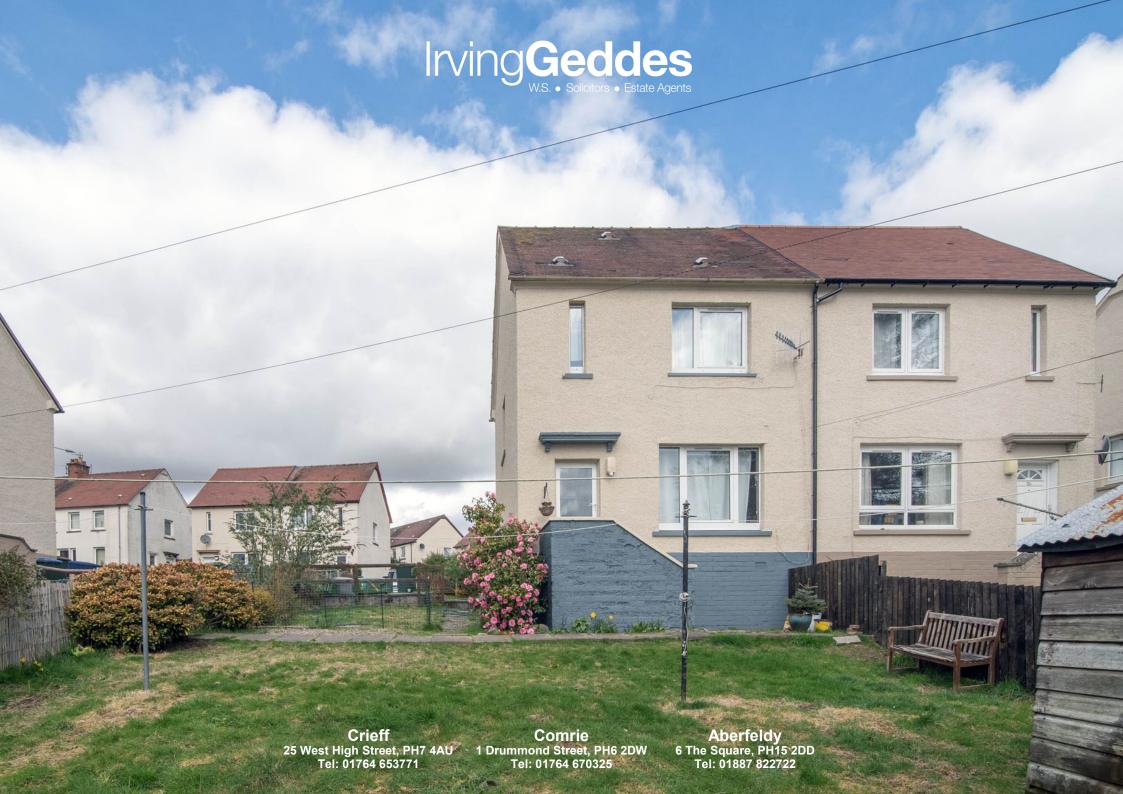

## 34 Alligan Road, Crieff, PH7 3JS

We are delighted to offer for sale this well-proportioned two bedroom semi-detached villa located in a popular established residential area of Crieff. The property boasts a good sized south facing private garden, off-street parking, gas central heating and double glazing. The layout is set over two floors and comprises on the ground floor; Rear HALL with three large storage cupboards, large LOUNGE with attractive outlook, & fitted KITCHEN with large under-stair storage. On the upper floor there is a BATHROOM & TWO DOUBLE BEDROOMS, both with built-in wardrobes & the master with an excellent view over south Crieff and beyond.

There is private paved off-street parking to the front with an area of gravel, and additional area to the side. The rear has a good sized lawn with paved path and timber shed.

No.34 is an ideal first time buy or investment property, one likely to have broad appeal, enjoying a popular location within a 5-10min walk of the town centre and school campus.