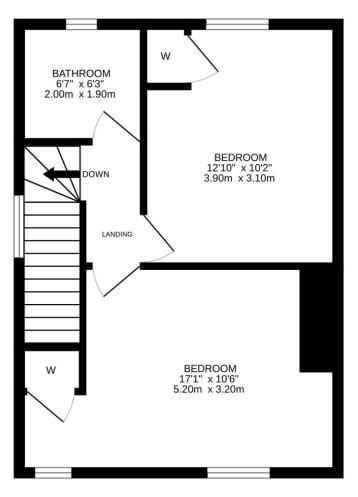

## 34 Alligan Road, Crieff, PH7 3JS

We are delighted to offer for sale this well-proportioned two bedroom semi-detached villa located in a popular established residential area of Crieff. The property boasts a good sized south facing private garden, off-street parking, gas central heating and double glazing. The layout is set over two floors and comprises on the ground floor; Rear HALL with three large storage cupboards, large LOUNGE with attractive outlook, & fitted KITCHEN with large under-stair storage. On the upper floor there is a BATHROOM & TWO DOUBLE BEDROOMS, both with built-in wardrobes & the master with an excellent view over south Crieff and beyond.

GROUND FLOOR 1ST FLOOR

**Energy Performance** Rated 'C' **Council Tax** Band 'B'

Viewing Strictly by appointment through Irving Geddes - 01764 653771.