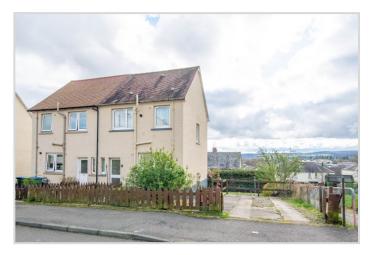

## 34 Alligan Road, Crieff, PH7 3JS

We are delighted to offer for sale this well-proportioned two bedroom semi-detached villa located in a popular established residential area of Crieff. The property boasts a good sized south facing private garden, off-street parking, gas central heating and double glazing. The layout is set over two floors and comprises on the ground floor; Rear HALL with three large storage cupboards, large LOUNGE with attractive outlook, & fitted KITCHEN with large under-stair storage. On the upper floor there is a BATHROOM & TWO DOUBLE BEDROOMS, both with built-in wardrobes & the master with an excellent view over south Crieff and beyond.

There is private paved off-street parking to the front with an area of gravel, and additional area to the side. The rear has a good sized lawn with paved path and timber shed.

No.34 is an ideal first time buy or investment property, one likely to have broad appeal, enjoying a popular location within a 5-10min walk of the town centre and school campus.