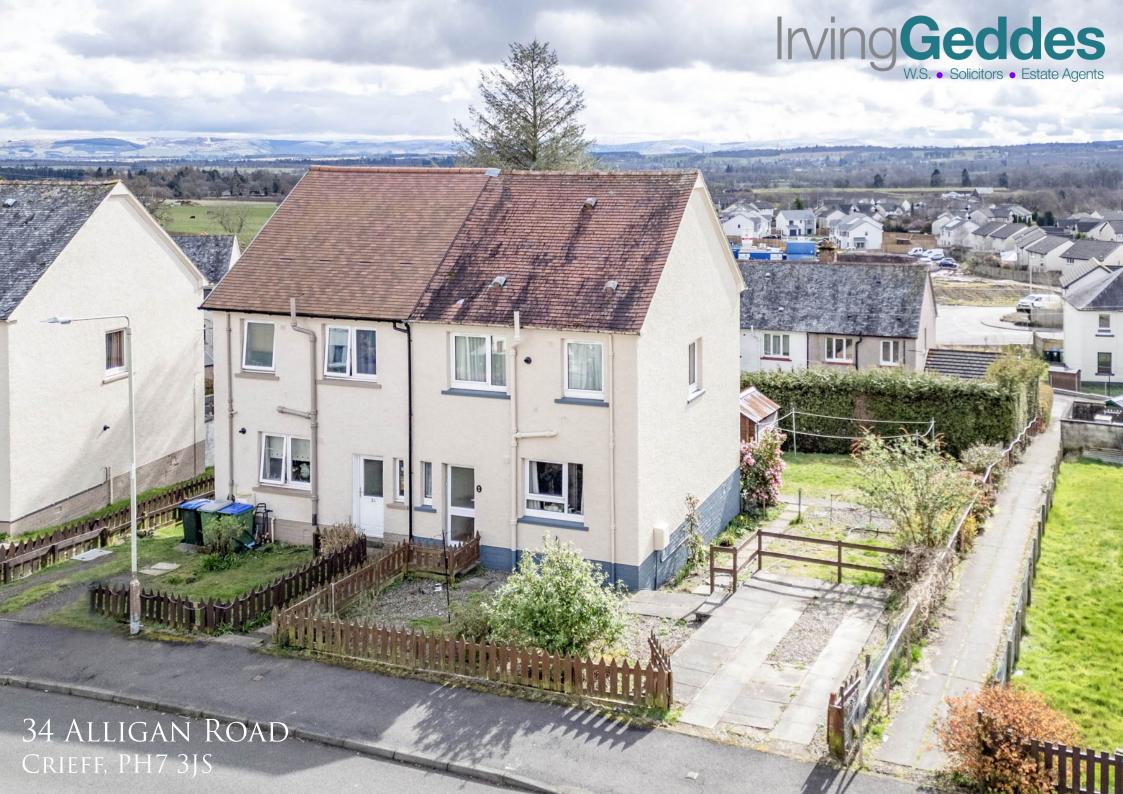

## 34 Alligan Road, Crieff, PH7 3JS

We are delighted to offer for sale this well-proportioned two bedroom semi-detached villa located in a popular established residential area of Crieff. The property boasts a good sized south facing private garden, off-street parking, gas central heating and double glazing. The layout is set over two floors and comprises on the ground floor; Rear HALL with three large storage cupboards, large LOUNGE with attractive outlook, & fitted KITCHEN with large under-stair storage. On the upper floor there is a BATHROOM & TWO DOUBLE BEDROOMS, both with built-in wardrobes & the master with an excellent view over south Crieff and beyond.

There is private paved off-street parking to the front with an area of gravel, and additional area to the side. The rear has a good sized lawn with paved path and timber shed.

No.34 is an ideal first time buy or investment property, one likely to have broad appeal, enjoying a popular location within a 5-10min walk of the town centre and school campus.