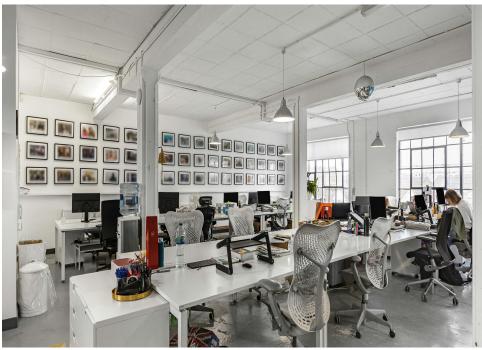

# **Description**

Comprising the entire second floor of an authentic warehouse building fronting the canal, with great ceiling height and an abundance of natural light, the premises can be completely open plan if required.

Currently arranged as three studios, each space having meeting areas and open plan desking.

The spaces would be suitable for creative and light industrial occupiers who may benefit from the goods lift and parking on site.

# **Key points**

- Total space 4,233 square feet
- Canal views
- Excellent natural light
- The area is well served with coffee shops, bars and restaurants
- · Good floor to ceiling height
- Potential to create open plan floors
- 24-hour access
- Cambridge Heath, London Fields and Bethnal Green Stations all close by