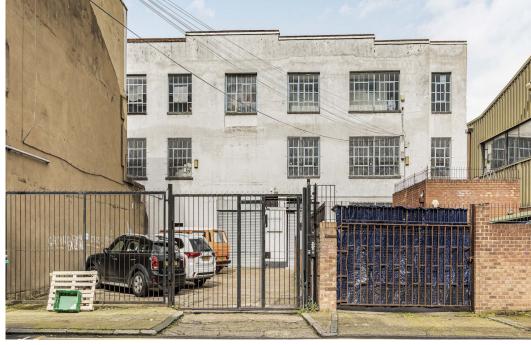

# **Description**

Comprising the entire second floor of an authentic warehouse building fronting the canal, with great ceiling height and an abundance of natural light, the premises can be completely open plan if required.

#### Location

The building is situated on the north side of Vyner Street. Start-ups are located in the area, alongside some of the most upcoming names in tech, media and other creative business including; Vynewood Studio and Wild Island Films. The area is well served with an abundance of coffee shops, bars and restaurants including; Workshop Coffee and The Hive.