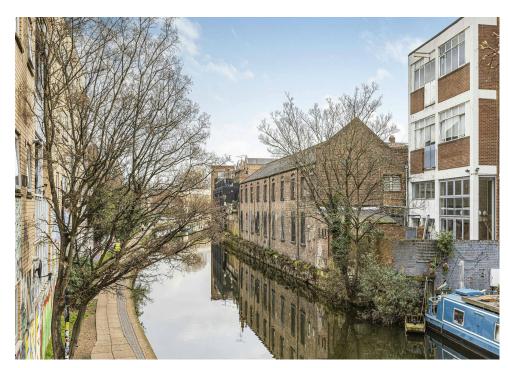

# TO LET

**45 Vyner Street,** London, E2 9DQ

4,233 sq ft

Amazing warehouse space overlooking the canal

# **Description**

Comprising the entire second floor of an authentic warehouse building fronting the canal, with great ceiling height and an abundance of natural light, the premises can be completely open plan if required.

#### Location

The building is situated on the north side of Vyner Street. Start-ups are located in the area, alongside some of the most upcoming names in tech, media and other creative business including; Vynewood Studio and Wild Island Films. The area is well served with an abundance of coffee shops, bars and restaurants including; Workshop Coffee and The Hive.