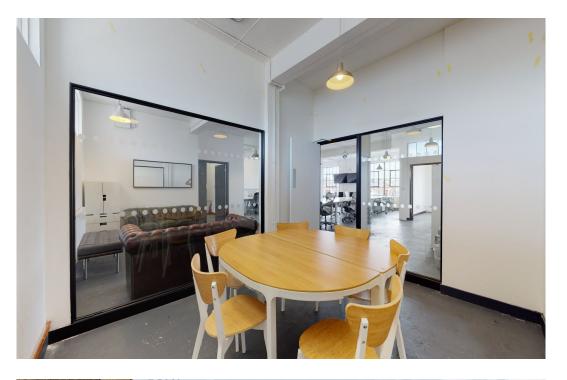

Currently arranged as three studios, each space having meeting areas and open plan desking.

The spaces would be suitable for creative and light industrial occupiers who may benefit from the goods lift and parking on site.