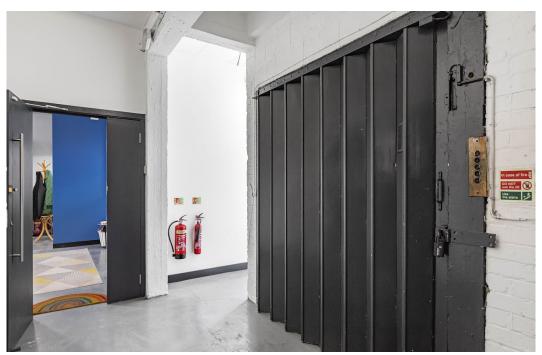

# **Description**

Comprising the entire second floor of an authentic warehouse building fronting the canal, with great ceiling height and an abundance of natural light, the premises can be completely open plan if required.

Currently arranged as three studios, each space having meeting areas and open plan desking.

The spaces would be suitable for creative and light industrial occupiers who may benefit from the goods lift and parking on site.