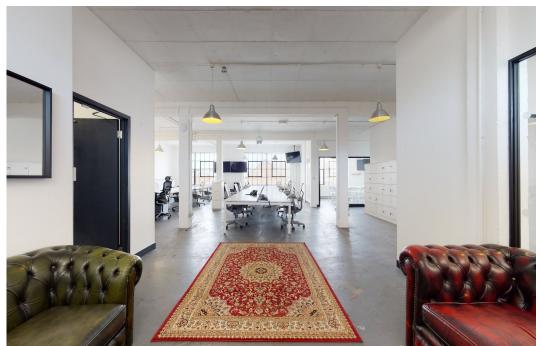

# **Description**

Comprising the entire second floor of an authentic warehouse building fronting the canal, with great ceiling height and an abundance of natural light, the premises can be completely open plan if required.

Currently arranged as three studios, each space having meeting areas and open plan desking.

The spaces would be suitable for creative and light industrial occupiers who may benefit from the goods lift and parking on site.