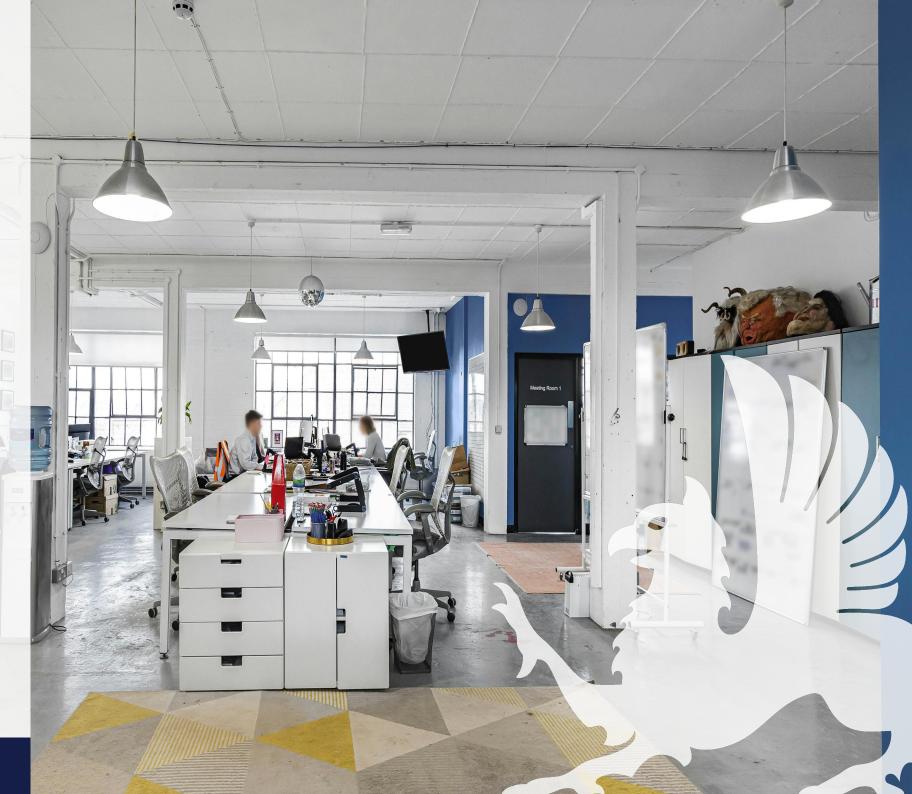

# **Description**

Comprising the entire second floor of an authentic warehouse building fronting the canal, with great ceiling height and an abundance of natural light, the premises can be completely open plan if required.

Currently arranged as three studios, each space having meeting areas and open plan desking.

The spaces would be suitable for creative and light industrial occupiers who may benefit from the goods lift and parking on site.

# **Key points**

- Total space 4,233 square feet
- Canal views
- Excellent natural light
- The area is well served with coffee shops, bars and restaurants
- · Good floor to ceiling height
- Potential to create open plan floors
- 24-hour access
- Cambridge Heath, London Fields and Bethnal Green Stations all close by