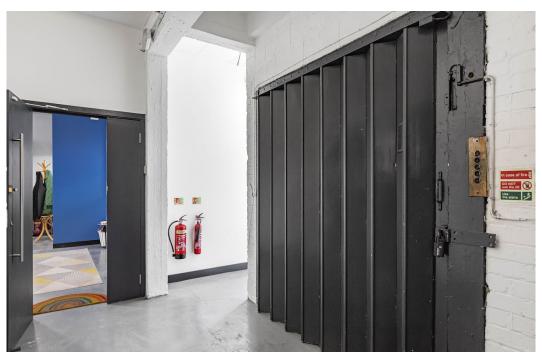

## **Description**

Comprising the entire second floor of an authentic warehouse building fronting the canal, with great ceiling height and an abundance of natural light, the premises can be completely open plan if required.

Currently arranged as three studios, each space having meeting areas and open plan desking.

The spaces would be suitable for creative and light industrial occupiers who may benefit from the goods lift and parking on site.