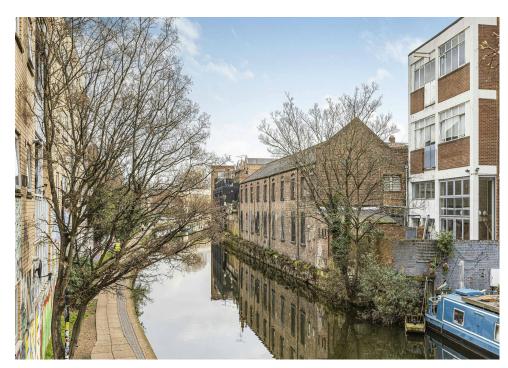

## TO LET

**45 Vyner Street,** London, E2 9DQ

4,233 sq ft

Amazing warehouse space overlooking the canal

#### Location

The building is situated on the north side of Vyner Street. Start-ups are located in the area, alongside some of the most upcoming names in tech, media and other creative business including; Vynewood Studio and Wild Island Films. The area is well served with an abundance of coffee shops, bars and restaurants including; Workshop Coffee and The Hive.