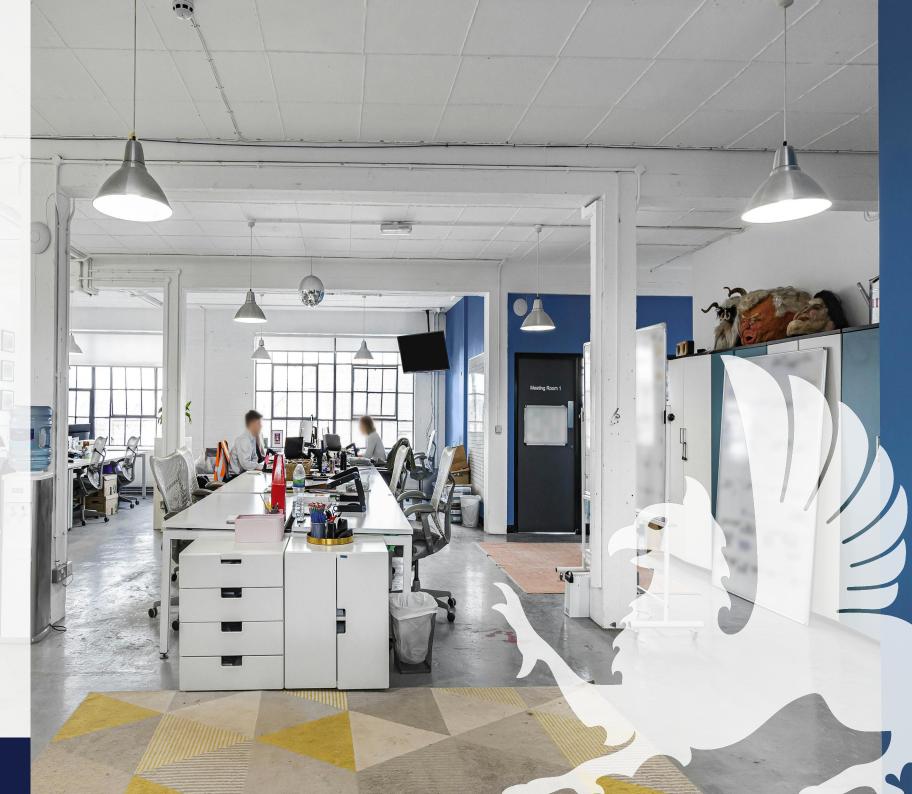

## **Description**

Comprising the entire second floor of an authentic warehouse building fronting the canal, with great ceiling height and an abundance of natural light, the premises can be completely open plan if required.

Currently arranged as three studios, each space having meeting areas and open plan desking.

The spaces would be suitable for creative and light industrial occupiers who may benefit from the goods lift and parking on site.

## **Key points**

- Total space 4,233 square feet
- Canal views
- Excellent natural light
- The area is well served with coffee shops, bars and restaurants
- · Good floor to ceiling height
- Potential to create open plan floors
- 24-hour access
- Cambridge Heath, London Fields and Bethnal Green Stations all close by