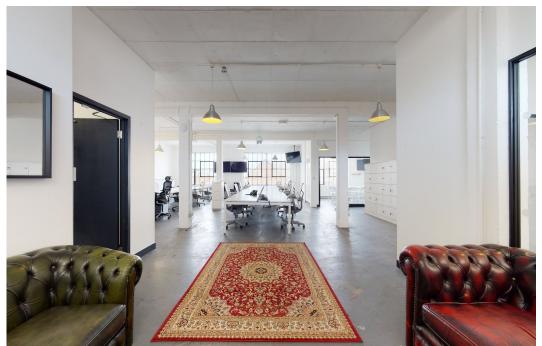

## **Description**

Comprising the entire second floor of an authentic warehouse building fronting the canal, with great ceiling height and an abundance of natural light, the premises can be completely open plan if required.

Currently arranged as three studios, each space having meeting areas and open plan desking.

The spaces would be suitable for creative and light industrial occupiers who may benefit from the goods lift and parking on site.