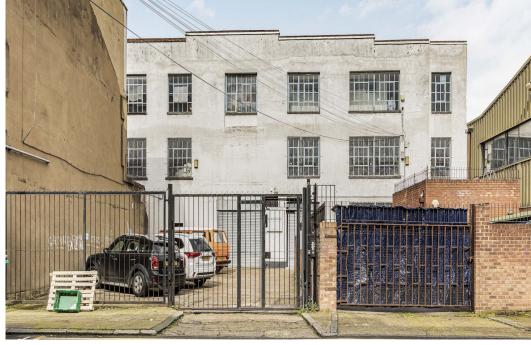

#### Location

The building is situated on the north side of Vyner Street. Start-ups are located in the area, alongside some of the most upcoming names in tech, media and other creative business including; Vynewood Studio and Wild Island Films. The area is well served with an abundance of coffee shops, bars and restaurants including; Workshop Coffee and The Hive.

Cambridge Heath (Overground Line), London Fields (Overground line) and Bethnal Green (Central line) are all within close proximity.