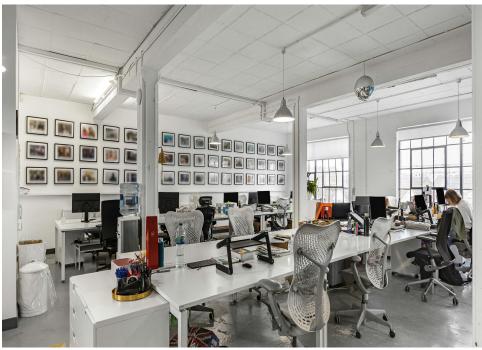

## **Description**

Comprising the entire second floor of an authentic warehouse building fronting the canal, with great ceiling height and an abundance of natural light, the premises can be completely open plan if required.

Currently arranged as three studios, each space having meeting areas and open plan desking.

The spaces would be suitable for creative and light industrial occupiers who may benefit from the goods lift and parking on site.

## **Key points**

- Total space 4,233 square feet
- Canal views
- Excellent natural light
- The area is well served with coffee shops, bars and restaurants
- · Good floor to ceiling height
- Potential to create open plan floors
- 24-hour access
- Cambridge Heath, London Fields and Bethnal Green Stations all close by