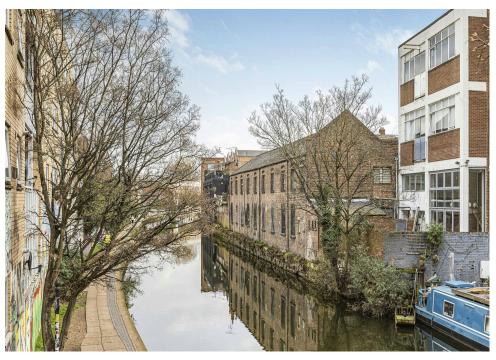

## TO LET

**45 Vyner Street,** London, E2 9DQ

150 to 3,432 sq ft

Amazing warehouse spaces overlooking the canal

### Location

The building is situated on the north side of Vyner Street. Start-ups are located in the area, alongside some of the most upcoming names in tech, media and other creative business including; Vynewood Studio and Wild Island Films. The area is well served with an abundance of coffee shops, bars and restaurants including; Workshop Coffee and The Hive.