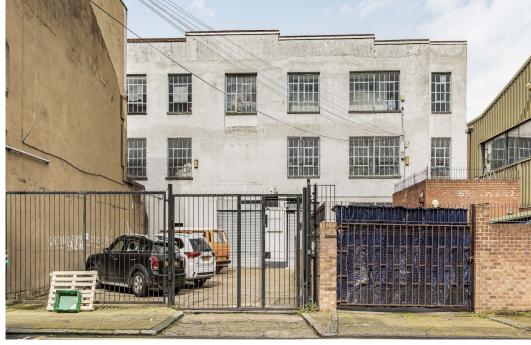

## TO LET

**45 Vyner Street,** London, E2 9DQ

150 to 3,432 sq ft

Amazing warehouse spaces overlooking the canal

### Location

The building is situated on the north side of Vyner Street. Start-ups are located in the area, alongside some of the most upcoming names in tech, media and other creative business including; Vynewood Studio and Wild Island Films. The area is well served with an abundance of coffee shops, bars and restaurants including; Workshop Coffee and The Hive.