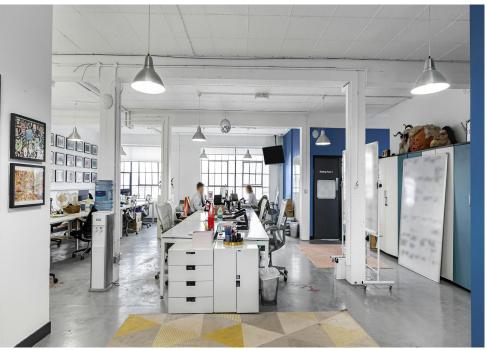

## **Description**

A range of studios available in an authentic East London warehouse. Comprising the entire second floor of an authentic warehouse building fronting the canal, with great ceiling height and an abundance of natural light, the premises can be completely open plan if required, and also a smaller 450 sq ft studio on the first floor.

# **Key points**

- Canal views
- Excellent natural light
- Good floor to ceiling height

- 24-hour access
- Cambridge Heath, London Fields and Bethnal Green Stations all close by