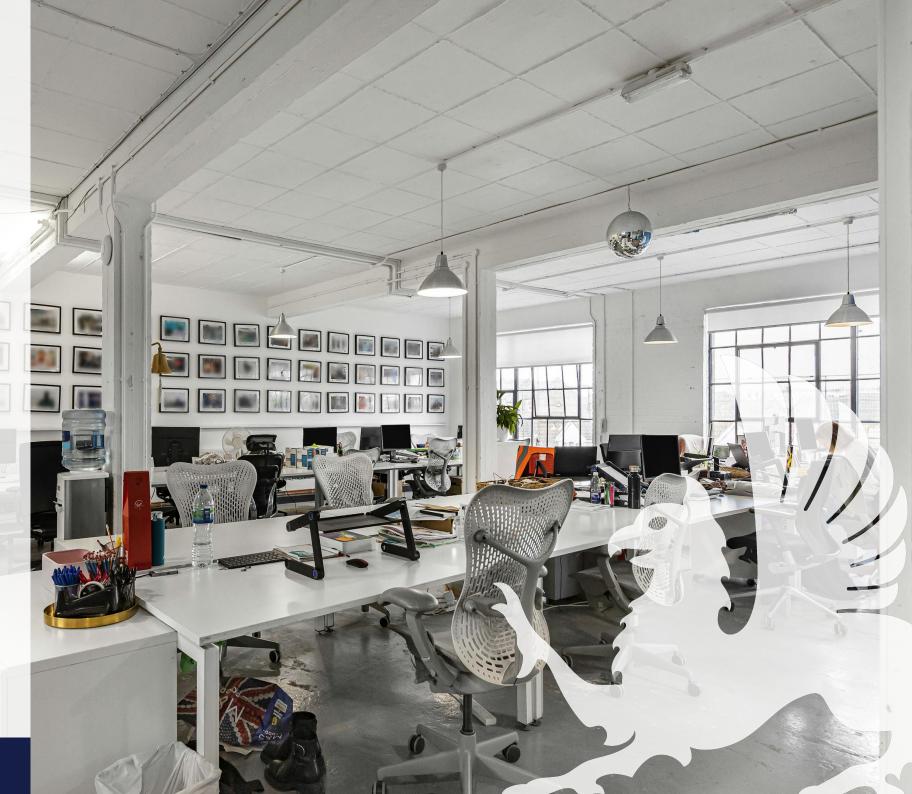

## **Description**

A range of studios available in an authentic East London warehouse. Comprising the entire second floor of an authentic warehouse building fronting the canal, with great ceiling height and an abundance of natural light, the premises can be completely open plan if required, and also a smaller 450 sq ft studio on the first floor.

The spaces would be suitable for creative and light industrial occupiers who may benefit from the goods lift and parking on site.

# **Key points**

- Canal views
- Excellent natural light
- Good floor to ceiling height

- 24-hour access
- Cambridge Heath, London Fields and Bethnal Green Stations all close by