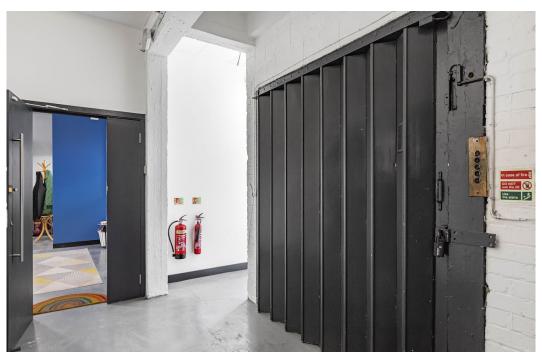

## **Description**

A range of studios available in an authentic East London warehouse. Comprising the entire second floor of an authentic warehouse building fronting the canal, with great ceiling height and an abundance of natural light, the premises can be completely open plan if required, and also a smaller 450 sq ft studio on the first floor.

The spaces would be suitable for creative and light industrial occupiers who may benefit from the goods lift and parking on site.

# **Key points**

- Canal views
- Excellent natural light
- Good floor to ceiling height

- 24-hour access
- Cambridge Heath, London Fields and Bethnal Green Stations all close by