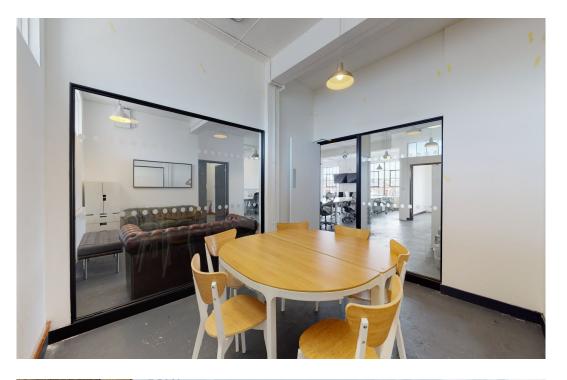

## **Description**

A range of studios available in an authentic East London warehouse. Comprising the entire second floor of an authentic warehouse building fronting the canal, with great ceiling height and an abundance of natural light, the premises can be completely open plan if required, and also a smaller 450 sq ft studio on the first floor.