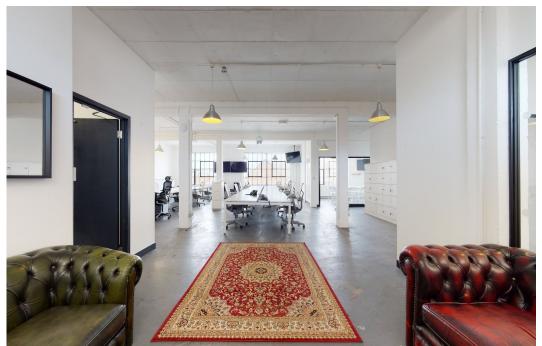

## **Description**

A range of studios available in an authentic East London warehouse. Comprising the entire second floor of an authentic warehouse building fronting the canal, with great ceiling height and an abundance of natural light, the premises can be completely open plan if required, and also a smaller 450 sq ft studio on the first floor.

# **Key points**

- Canal views
- Excellent natural light
- Good floor to ceiling height

- 24-hour access
- Cambridge Heath, London Fields and Bethnal Green Stations all close by