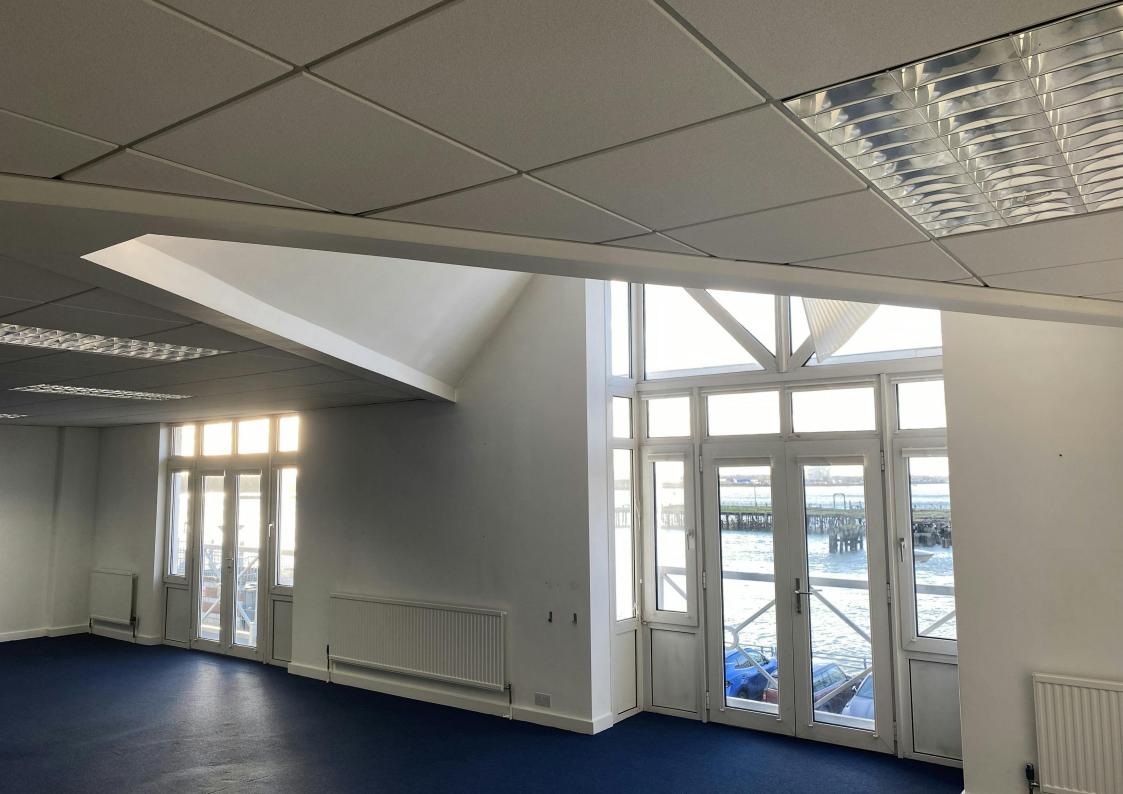

- High quality office space
- 4 car parking spaces
- Open plan floor plate
- Kitchenette facility
- Views over Southampton water
- Central Southampton location
- Walking distance to Ferry
- Walking distance to train station

#### **Description**

Medina Chambers is a first floor office suite based within Town Quay, Southampton's premier waterfront location. The suite is accessed via a shared ground floor lobby leading to a lift and staircase to the first floor. The suite provides open plan accommodation with a suspended ceiling, lighting, gas central heating and perimeter and floor trunking for data and power distribution. Medina Chambers also benefits from shared male and female WCs and a shared kitchenette facility.