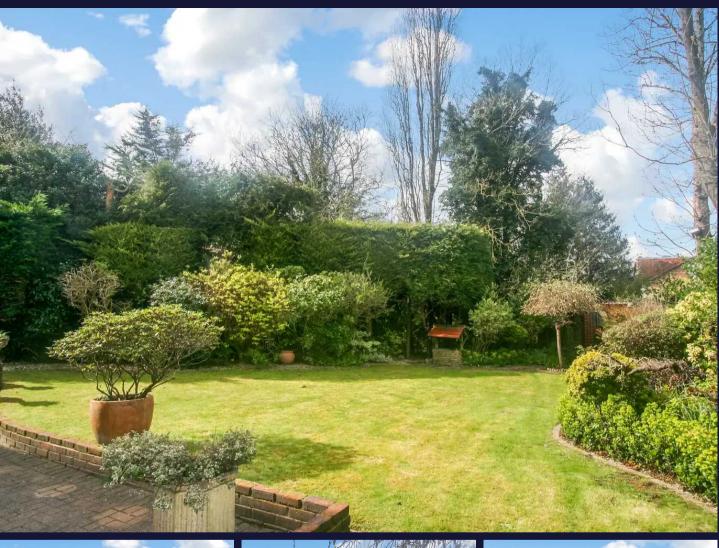

## Purley

An attractive, double fronted, four double bedroom, three bath/shower room, two reception room, Georgian style, detached family residence, with 424 sq ft detached double garage with workshop, offering potential for conversion to a self contained ground floor annex, subject to planning permission. The property is situated on a level NW facing plot, at the end of a sought after cul de sac, with plenty of off road parking, while offering further extension potential to three sides, stpp. Spacious entrance hall, WC, double aspect living room with bay window, fireplace and French doors to rear paved terrace, double aspect dining room with French doors to rear garden, 20'3 × 20'2 triple aspect kitchen/diner with door to rear garden, separate utility room. Stairs to first floor landing, principal bedroom with separate dressing room and en suite bathroom, guest bedroom with en suite shower room, two further bedrooms, family bathroom. Front garden with block paved driveway leading to detached double garage, gated side access to mature secluded rear garden.

- FOUR BEDROOM DETACHED HOUSE WITH EXTENSION & G/F ANNEX POTENTIAL
- THREE BATH/SHOWER ROOMS + SEPARATE WC
- TWO DOUBLE ASPECT RECEPTION ROOMS + LARGE KITCHEN/DINER
- LARGE DOUBLE GARAGE + WORKSHOP WITH POTENTIAL TO CONVERT TO ANNEX STPP
- SECLUDED LEVEL NW FACING REAR GARDEN WITH LARGE PAVED TERRACE
- WALKING DISTANCE OF WALLINGTON SCHOOL FOR GIRLS, JOHN FISHER SCHOOL & PURLEY SPORTS CLUB
- EPC C
- COUNCIL TAX G