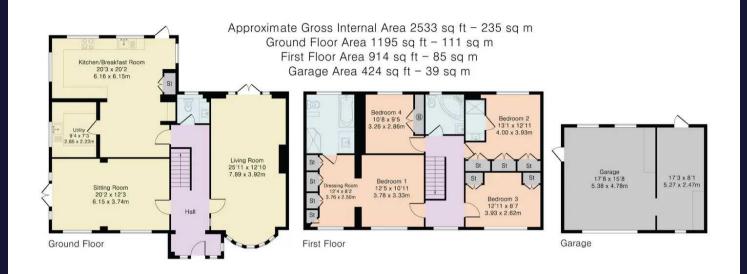

## Purley

An attractive, double fronted, four double bedroom, three bath/shower room, two reception room, Georgian style, detached family residence, with 424 sq ft detached double garage with workshop, offering potential for conversion to a self contained ground floor annex, subject to planning permission. The property is situated on a level NW facing plot, at the end of a sought after cul de sac, with plenty of off road parking, while offering further extension potential to three sides, stpp. Spacious entrance hall, WC, double aspect living room with bay window, fireplace and French doors to rear paved terrace, double aspect dining room with French doors to rear garden, 20'3 × 20'2 triple aspect kitchen/diner with door to rear garden, separate utility room. Stairs to first floor landing, principal bedroom with separate dressing room and en suite bathroom, guest bedroom with en suite shower room, two further bedrooms, family bathroom. Front garden with block paved driveway leading to detached double garage, gated side access to mature secluded rear garden.

## ShineRocks Estate Agents

ShineRocks Property Agents, 4 Russell Parade, Russell Hill Road - CR8 2LE

020 8660 2010

enquiries@shinerocks.co.uk

www.shinerocks.co.uk

For clarification purposes, we wish to inform prospective purchasers that these details have been prepared as a general guide only. We have not carried out a detailed survey, nor tested the services, appliances and specific fittings. Room sizes are approximate and generally to maximum dimensions and should not be relied upon for carpets or furnishings. Whilst every attempt has been made to ensure the accuracy of the floor plan contained herein, measurements of doors, windows and room sizes are approximate and no responsibility is taken for any error, omission or mis-statement. This plan is for illustration purposes only and should only be used as such.