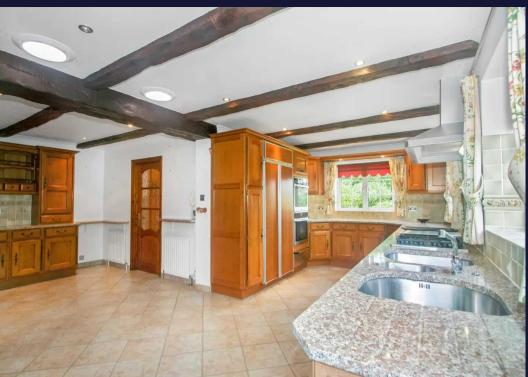

## Purley

An attractive, double fronted, four double bedroom, three bath/shower room, two reception room, Georgian style, detached family residence, with 424 sq ft detached double garage with workshop, offering potential for conversion to a self contained ground floor annex, subject to planning permission. The property is situated on a level NW facing plot, at the end of a sought after cul de sac, with plenty of off road parking, while offering further extension potential to three sides, stpp. Spacious entrance hall, WC, double aspect living room with bay window, fireplace and French doors to rear paved terrace, double aspect dining room with French doors to rear garden, 20'3 × 20'2 triple aspect kitchen/diner with door to rear garden, separate utility room. Stairs to first floor landing, principal bedroom with separate dressing room and en suite bathroom, guest bedroom with en suite shower room, two further bedrooms, family bathroom. Front garden with block paved driveway leading to detached double garage, gated side access to mature secluded rear garden.