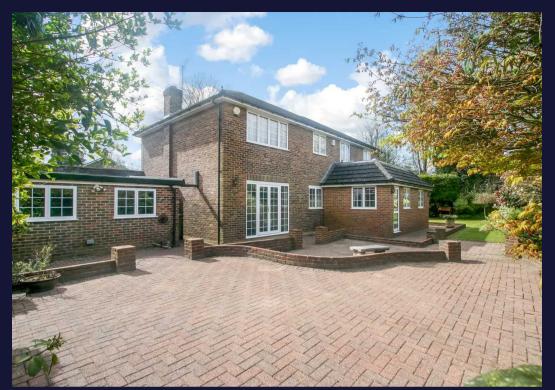

## Purley

An attractive, double fronted, four double bedroom, three bath/shower room, two reception room, Georgian style, detached family residence, with 424 sq ft detached double garage with workshop, offering potential for conversion to a self contained ground floor annex, subject to planning permission. The property is situated on a level NW facing plot, at the end of a sought after cul de sac, with plenty of off road parking, while offering further extension potential to three sides, stpp. Spacious entrance hall, WC, double aspect living room with bay window, fireplace and French doors to rear paved terrace, double aspect dining room with French doors to rear garden, 20'3 × 20'2 triple aspect kitchen/diner with door to rear garden, separate utility room. Stairs to first floor landing, principal bedroom with separate dressing room and en suite bathroom, guest bedroom with en suite shower room, two further bedrooms, family bathroom. Front garden with block paved driveway leading to detached double garage, gated side access to mature secluded rear garden.