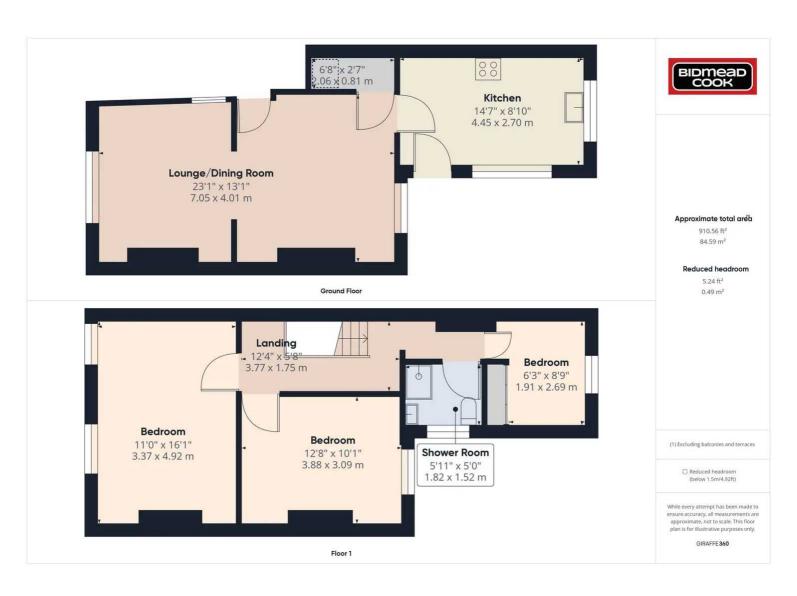

## 19 Alfred Street, Ebbw Vale, NP23 6NQ

£120,000 Freehold

Mid-Terrace Property • Lounge/Dining Room • Kitchen/Breakfast Room • Shower Room • Three Bedrooms • Front Forecourt • Rear Garden

1 Bethcar Street, Ebbw Vale, Gwent, NP23 6HH
Tel: 01495 302301 Email: ebbwvale@bidmeadcook.co.uk
www.bidmeadcook.co.uk

A mid-terrace property in a central position of Ebbw Vale within close proximity of the local junior school. The accommodation comprises an entrance hallway, lounge/dining room, kitchen/breakfast room and to the first floor are three bedrooms and a shower room. Benefits include aluminium double glazing, a gas central heating system, rear garden and front forecourt. This property must be viewed to appreciate all that it offers.