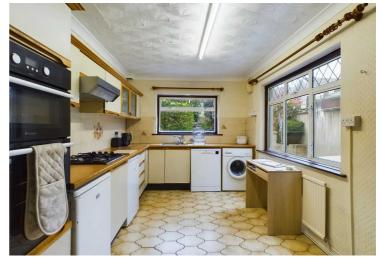

A mid-terrace property in a central position of Ebbw Vale within close proximity of the local junior school. The accommodation comprises an entrance hallway, lounge/dining room, kitchen/breakfast room and to the first floor are three bedrooms and a shower room. Benefits include aluminium double glazing, a gas central heating system, rear garden and front forecourt. This property must be viewed to appreciate all that it offers.