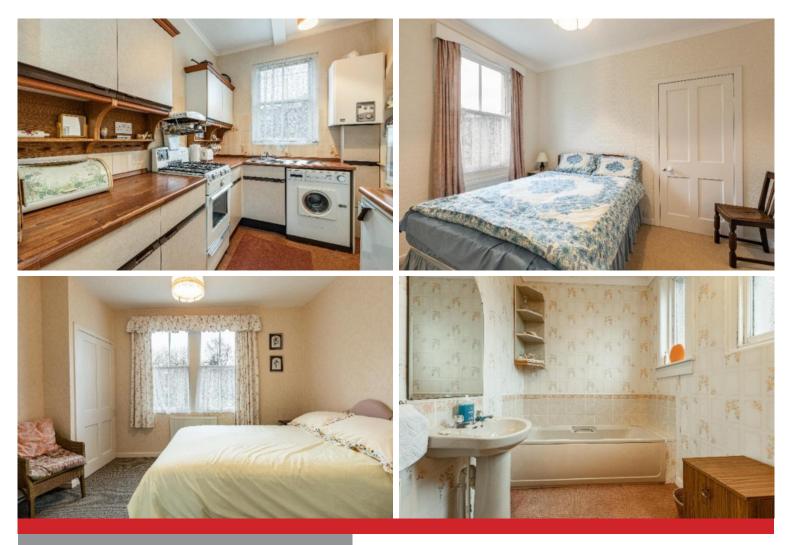

# 3 Church Place, Earlston, TD4 6HZ

Guide Price £80,000

3 Church Place is a surprisingly spacious ground floor float, located in the sought after town of Earlston and positioned just a short walk from the town centre and most amenities. Accessed via a door to the side, the layout opens out to provide a spacious lounge, well equipped kitchen, two double bedrooms and a well appointed bathroom. This property is ideally suited to those searching for an affordable starter property and, although some cosmetic upgrading is required, it offers excellent potential and is affordably priced. Equally, it would also be suitable as an investment opportunity. There are gardens to the front and rear, the latter of which is particularly generous, and there is the added advantage of an allocated parking space.

#### Guide Price £80,000

Accommodation: Entrance Hall Lounge Kitchen Two Double Bedrooms Bathroom

Gas Central Heating **Double Glazing** 

Gardens to front & rear Allocated parking space