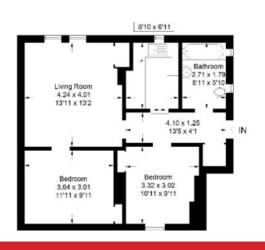

# 3 Church Place, Earlston, TD4 6HZ

Guide Price £80,000

3 Church Place is a surprisingly spacious ground floor float, located in the sought after town of Earlston and positioned just a short walk from the town centre and most amenities. Accessed via a door to the side, the layout opens out to provide a spacious lounge, well equipped kitchen, two double bedrooms and a well appointed bathroom. This property is ideally suited to those searching for an affordable starter property and, although some cosmetic upgrading is required, it offers excellent potential and is affordably priced. Equally, it would also be suitable as an investment opportunity. There are gardens to the front and rear, the latter of which is particularly generous, and there is the added advantage of an allocated parking space.

#### Guide Price £80,000

Accommodation: Entrance Hall Lounge Kitchen Two Double Bedrooms Bathroom

Gas Central Heating **Double Glazing** 

Gardens to front & rear Allocated parking space